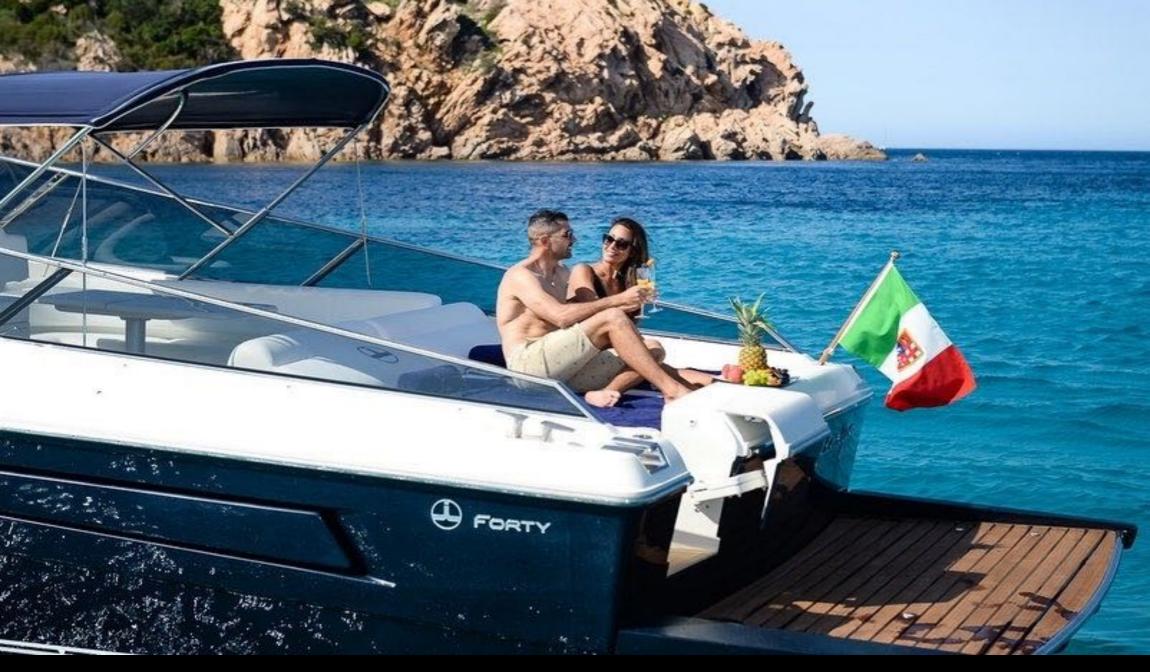

#### UNFORGETTABLE DAILY CRUISES

ITAMA Forty

Image

ITAMA Forty

Bow Cabin

#### DESCRIPTION

"ITAMA 40 open" is an elegant and fast boat, it has large indoor and outdoor spaces and on-board storage room for the tender, large sundeck both at bow and at stern, outside large sofa with shaded interior/exterior cover, refrigerator, outdoor shower, grill plate, very large dinette with kitchen and a sofa bed, luxurious double cabin refined with best quality materials, bathroom with shower. Ideal for daily charters, its very comfortable cruising allows to reach the small bays and to anchor easily close to the beaches. It is the perfect boat for short trips and for long cruises.