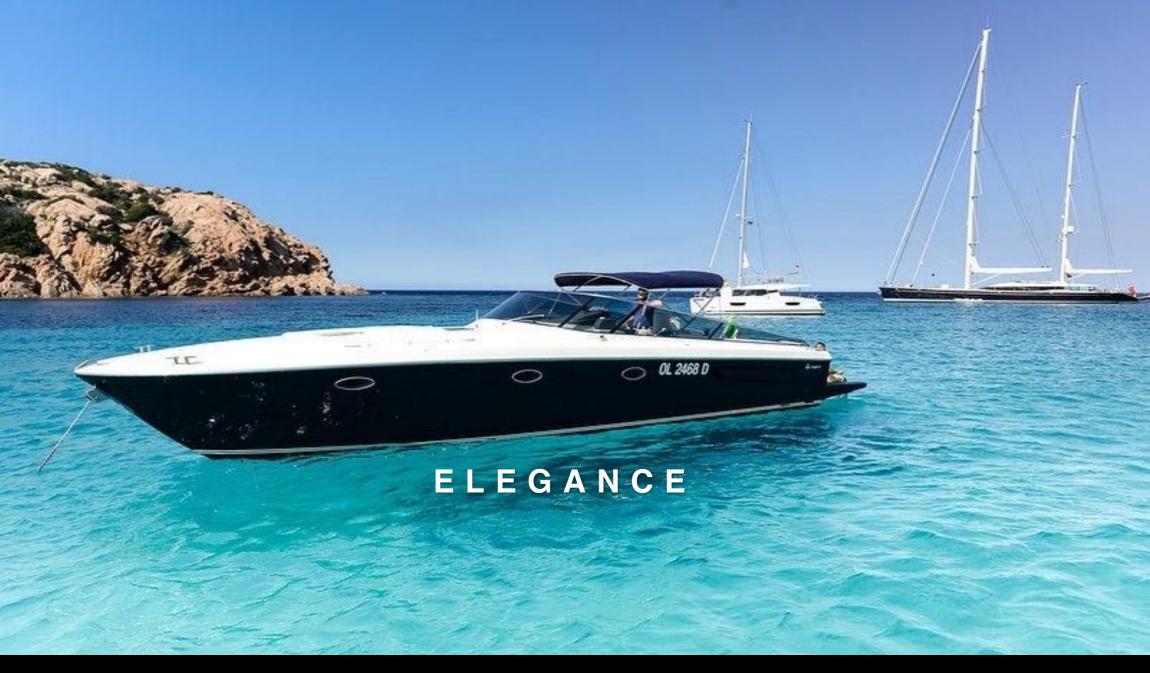

#### UNFORGETTABLE DAILY CRUISES

ITAMA Forty

Image

ITAMA Forty

Bow Cabin

#### DESCRIPTION

"ITAMA 40 open" is an elegant and fast boat, it has large indoor and outdoor spaces and on-board storage room for the tender, large sundeck both at bow and at stern, outside large sofa with shaded interior/exterior cover, refrigerator, outdoor shower, grill plate, very large dinette with kitchen and a sofa bed, luxurious double cabin refined with best quality materials, bathroom with shower. Ideal for daily charters, its very comfortable cruising allows to reach the small bays and to anchor easily close to the beaches. It is the perfect boat for short trips and for long cruises.