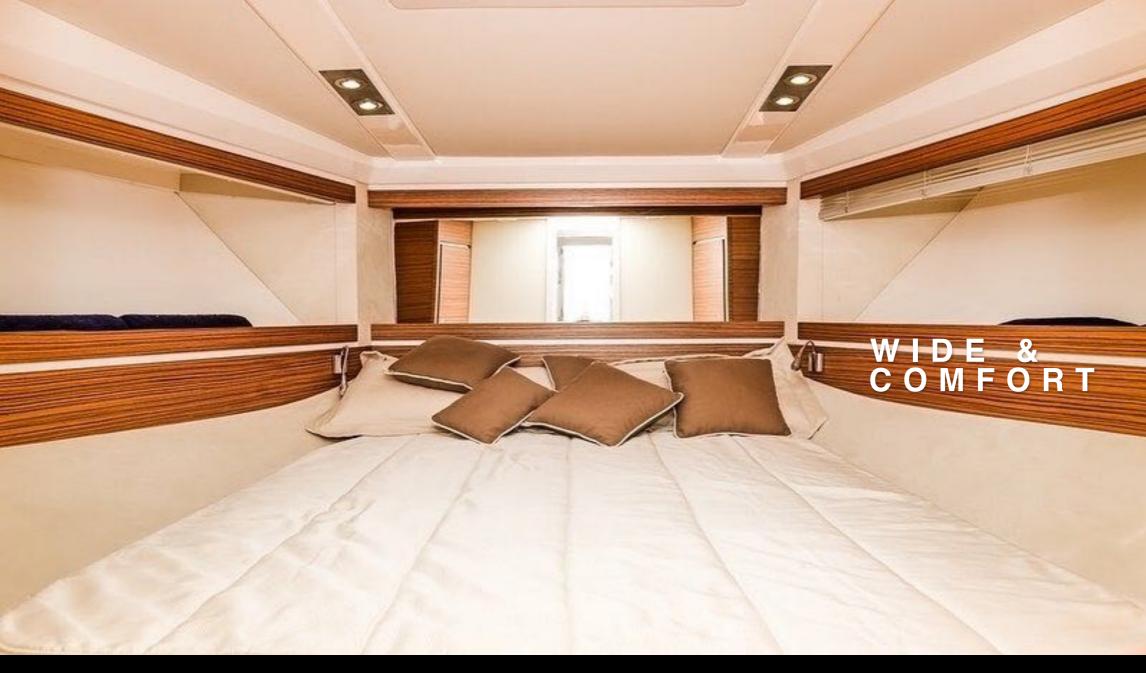

#### UNFORGETTABLE DAILY CRUISES

ITAMA Forty

Image

ITAMA Forty

Bow Cabin

#### DESCRIPTION

"ITAMA 40 open" is an elegant and fast boat, it has large indoor and outdoor spaces and on-board storage room for the tender, large sundeck both at bow and at stern, outside large sofa with shaded interior/exterior cover, refrigerator, outdoor shower, grill plate, very large dinette with kitchen and a sofa bed, luxurious double cabin refined with best quality materials, bathroom with shower. Ideal for daily charters, its very comfortable cruising allows to reach the small bays and to anchor easily close to the beaches. It is the perfect boat for short trips and for long cruises.