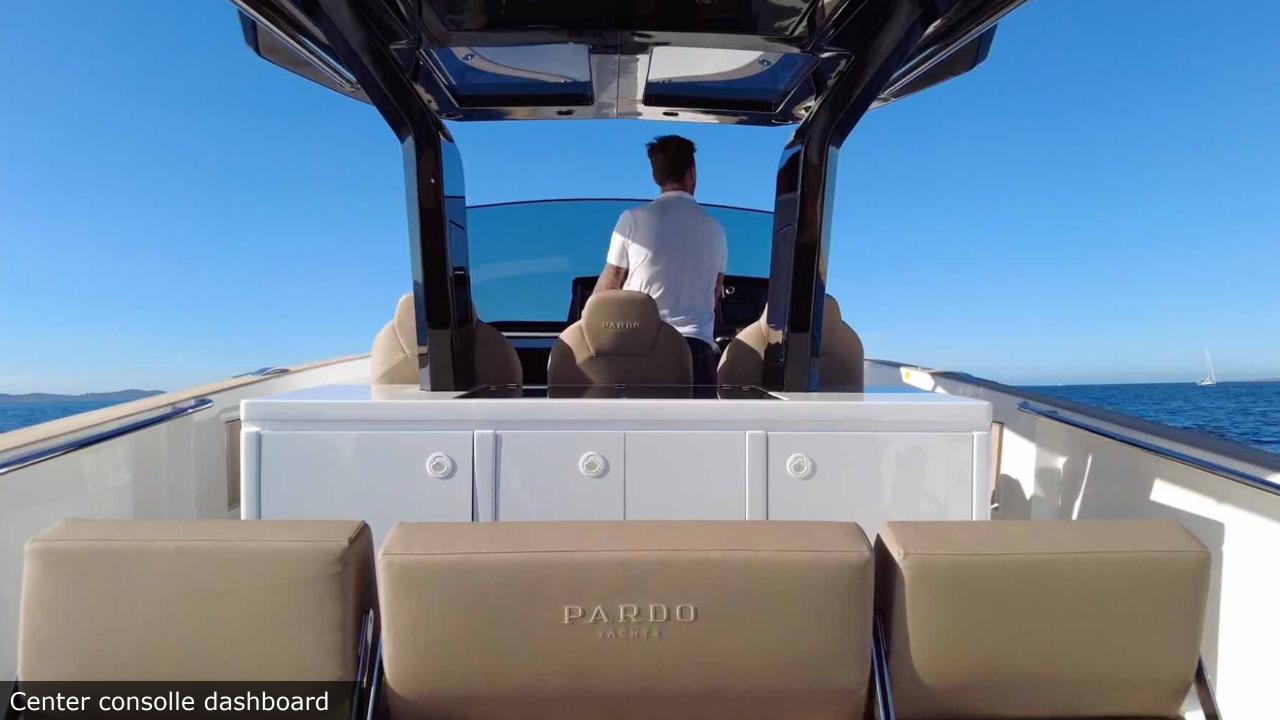

#### **Yacht Description**

Clean design, harmonious lines, spacious and luxurious interiors. The Pardo 38 does not go unnoticed.

The hull of the Pardo 38, with its typical inverted bow, guarantees impeccable seaworthiness: no drop reaches the deck. Smooth maneuvering, fast glide offers an absolute maneuverability. The main features of the deck are the "walk around" that guarantees space, safety and ease in reaching the forward sunset area. The stern swimming platform offers a large area where seat with your friends, offering a comfortable access into the water. The Pardo 38 is the perfect combination of size, comfort and performances for day trips and to enter the most striking bays of La Maddalena Archipelago and the coves of the Costa Smeralda.