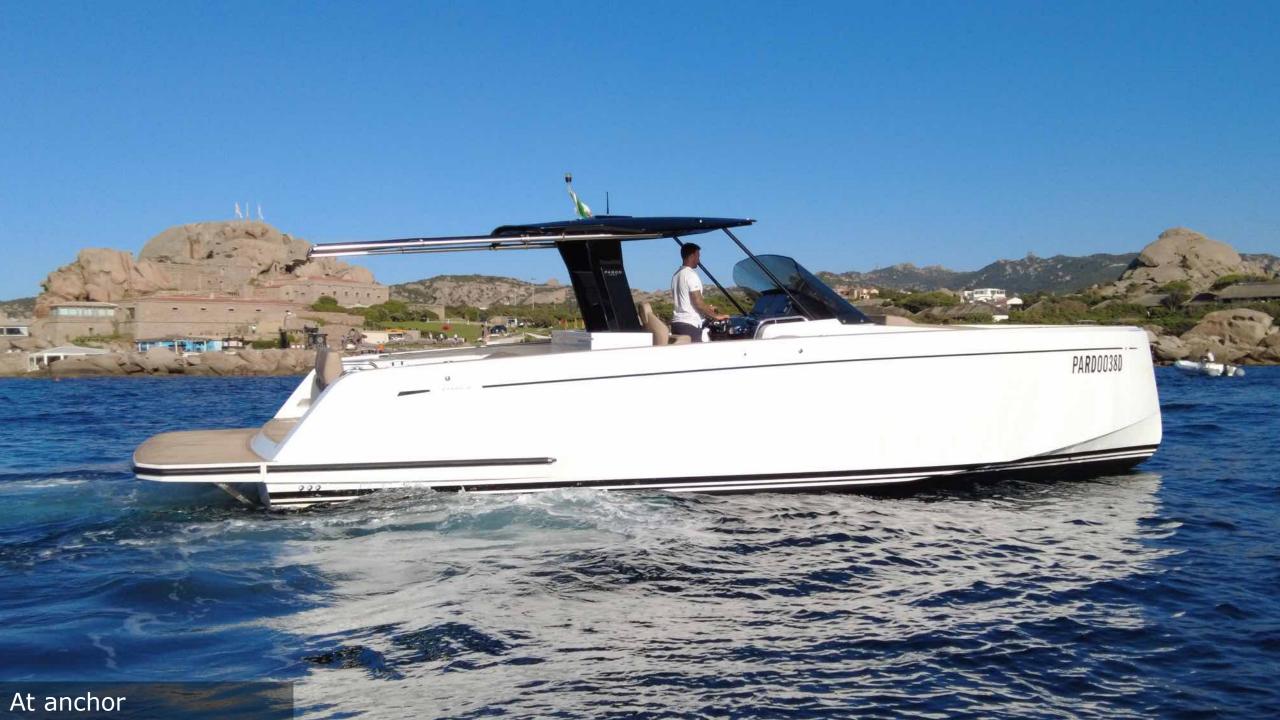

#### **Yacht Description**

Clean design, harmonious lines, spacious and luxurious interiors. The Pardo 38 does not go unnoticed.

The hull of the Pardo 38, with its typical inverted bow, guarantees impeccable seaworthiness: no drop reaches the deck. Smooth maneuvering, fast glide offers an absolute maneuverability. The main features of the deck are the "walk around" that guarantees space, safety and ease in reaching the forward sunset area. The stern swimming platform offers a large area where seat with your friends, offering a comfortable access into the water. The Pardo 38 is the perfect combination of size, comfort and performances for day trips and to enter the most striking bays of La Maddalena Archipelago and the coves of the Costa Smeralda.

#### YACHT SPECIFICATION:

Year: 2019

Builder: Cantieri del Pardo

Lenght: 11,90 mt

Beam: 3,50 mt

Max Speed: 50 kn

Crusing Speed 28 kn

Max guests: 10