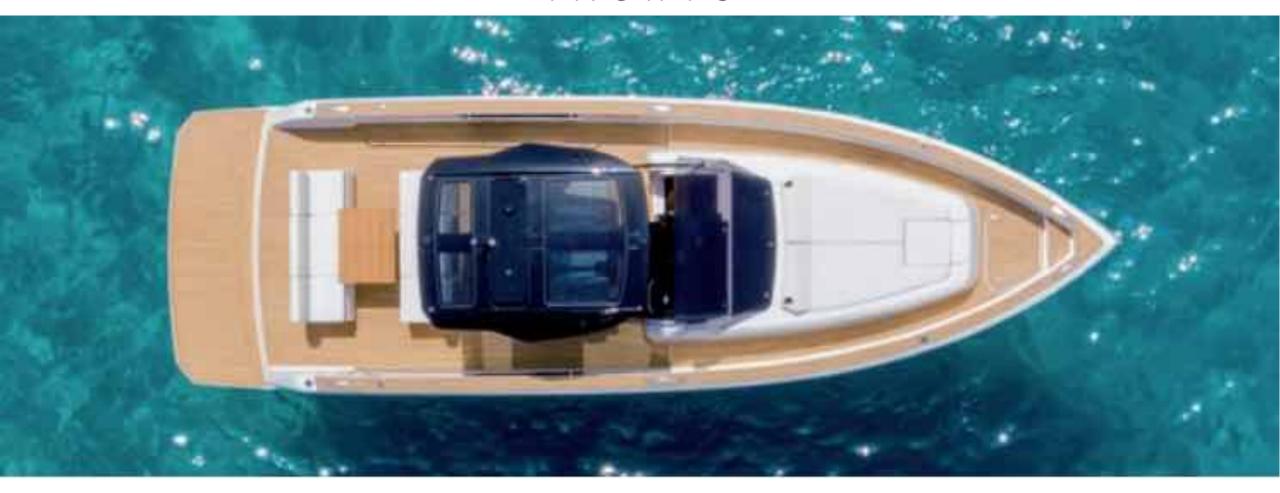

#### **Yacht Description**

Clean design, harmonious lines, spacious and luxurious interiors. The Pardo 38 does not go unnoticed.

The hull of the Pardo 38, with its typical inverted bow, guarantees impeccable seaworthiness: no drop reaches the deck. Smooth maneuvering, fast glide offers an absolute maneuverability. The main features of the deck are the "walk around" that guarantees space, safety and ease in reaching the forward sunset area. The stern swimming platform offers a large area where seat with your friends, offering a comfortable access into the water. The Pardo 38 is the perfect combination of size, comfort and performances for day trips and to enter the most striking bays of La Maddalena Archipelago and the coves of the Costa Smeralda.