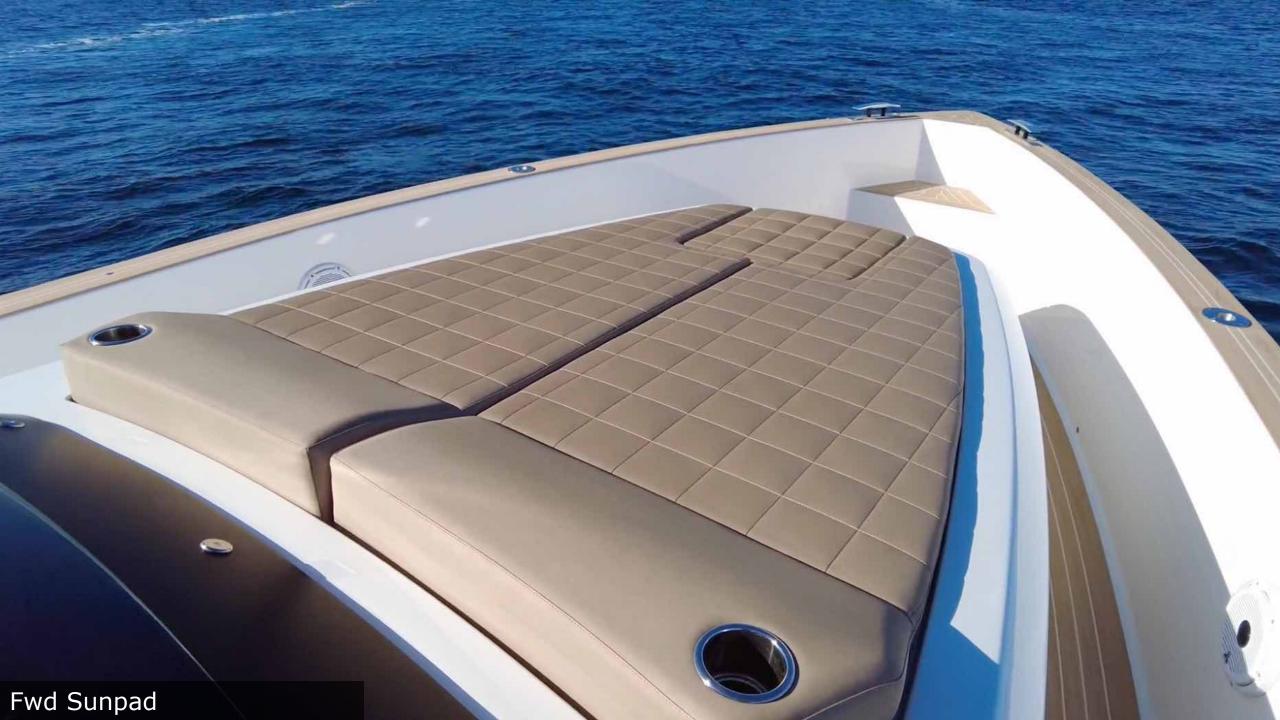

#### **Yacht Description**

Clean design, harmonious lines, spacious and luxurious interiors. The Pardo 38 does not go unnoticed.

The hull of the Pardo 38, with its typical inverted bow, guarantees impeccable seaworthiness: no drop reaches the deck. Smooth maneuvering, fast glide offers an absolute maneuverability. The main features of the deck are the "walk around" that guarantees space, safety and ease in reaching the forward sunset area. The stern swimming platform offers a large area where seat with your friends, offering a comfortable access into the water. The Pardo 38 is the perfect combination of size, comfort and performances for day trips and to enter the most striking bays of La Maddalena Archipelago and the coves of the Costa Smeralda.