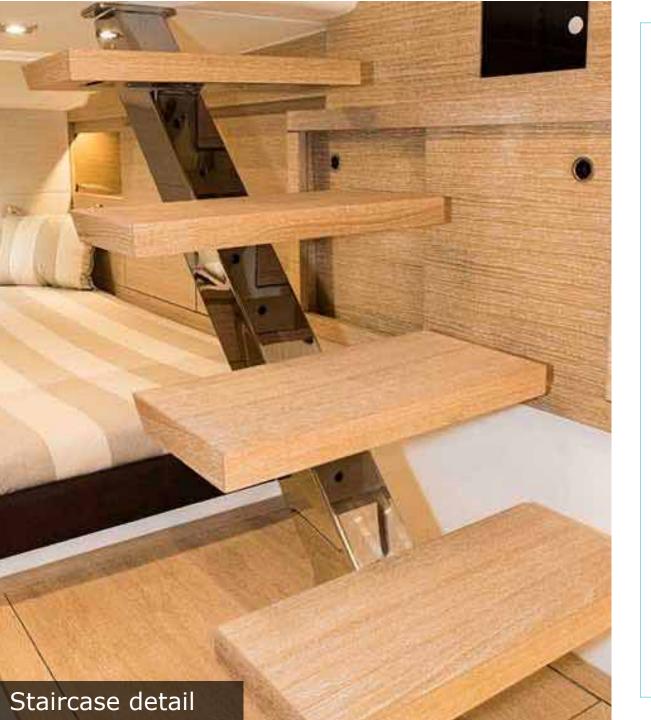

#### **Yacht Description**

Clean design, harmonious lines, spacious and luxurious interiors. The Pardo 38 does not go unnoticed.

The hull of the Pardo 38, with its typical inverted bow, guarantees impeccable seaworthiness: no drop reaches the deck. Smooth maneuvering, fast glide offers an absolute maneuverability. The main features of the deck are the "walk around" that guarantees space, safety and ease in reaching the forward sunset area. The stern swimming platform offers a large area where seat with your friends, offering a comfortable access into the water. The Pardo 38 is the perfect combination of size, comfort and performances for day trips and to enter the most striking bays of La Maddalena Archipelago and the coves of the Costa Smeralda.