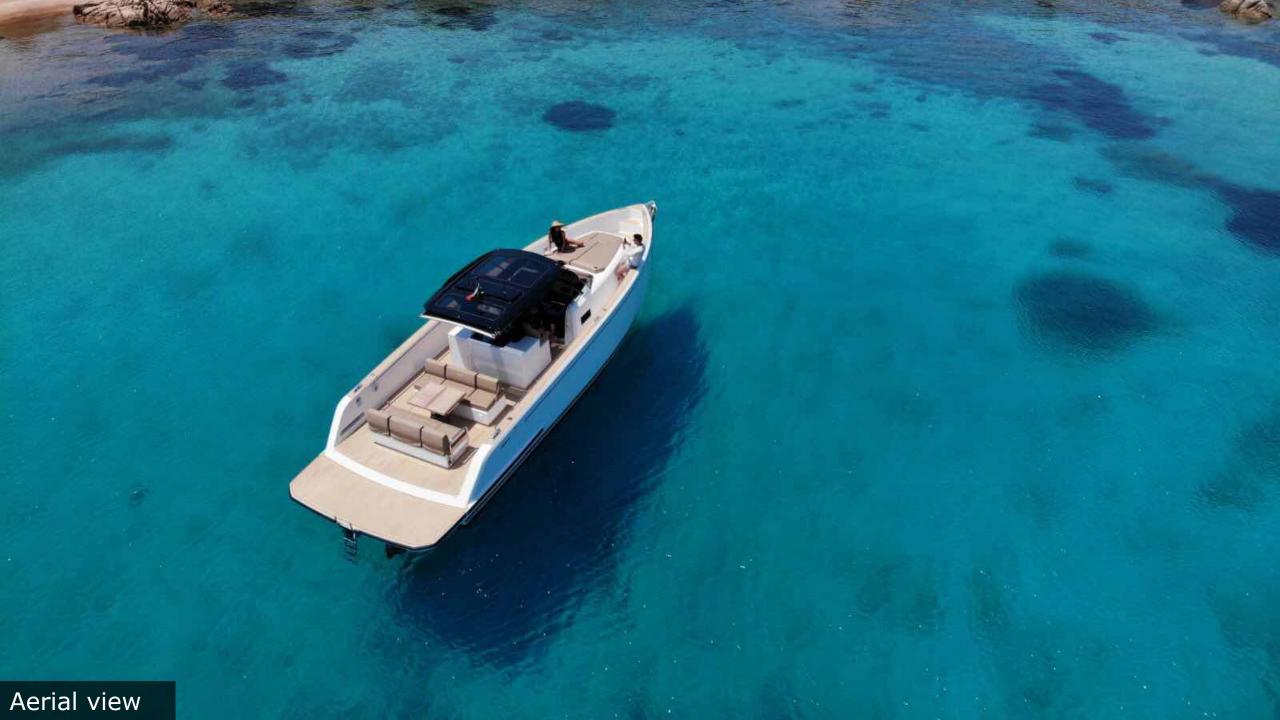

#### **Yacht Description**

Clean design, harmonious lines, spacious and luxurious interiors. The Pardo 38 does not go unnoticed.

The hull of the Pardo 38, with its typical inverted bow, guarantees impeccable seaworthiness: no drop reaches the deck. Smooth maneuvering, fast glide offers an absolute maneuverability. The main features of the deck are the "walk around" that guarantees space, safety and ease in reaching the forward sunset area. The stern swimming platform offers a large area where seat with your friends, offering a comfortable access into the water. The Pardo 38 is the perfect combination of size, comfort and performances for day trips and to enter the most striking bays of La Maddalena Archipelago and the coves of the Costa Smeralda.