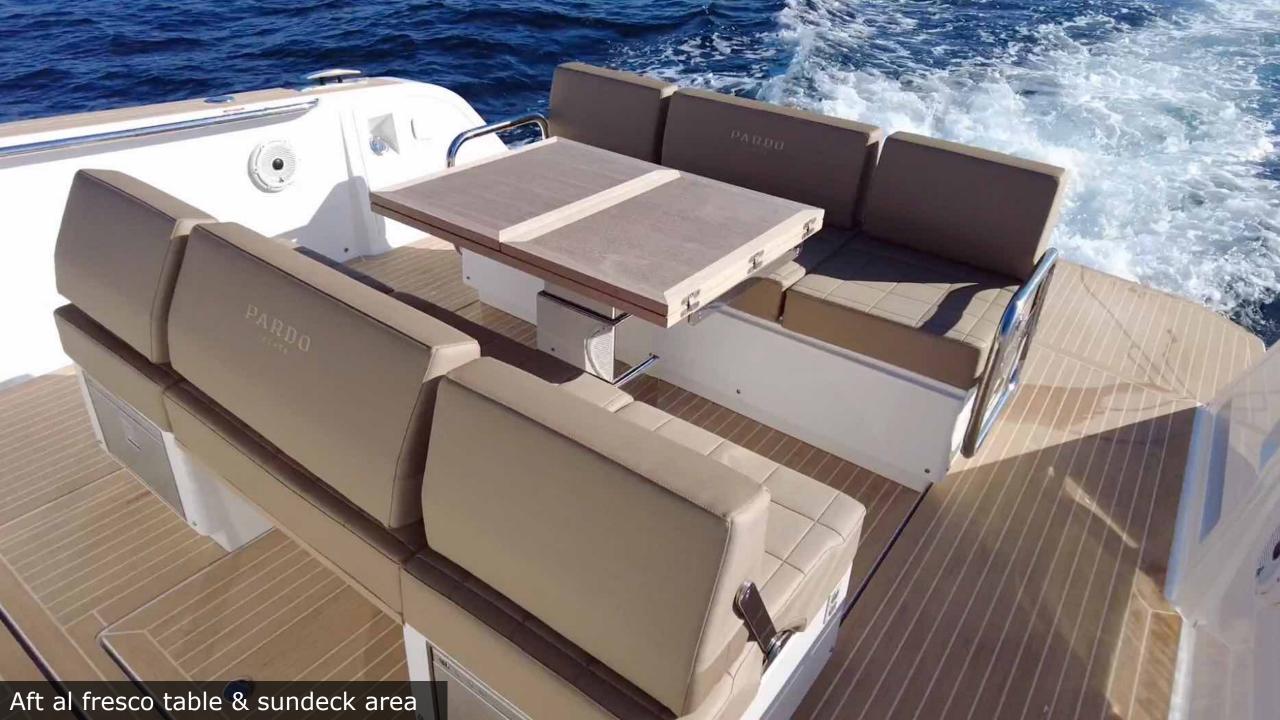

#### **Yacht Description**

Clean design, harmonious lines, spacious and luxurious interiors. The Pardo 38 does not go unnoticed.

The hull of the Pardo 38, with its typical inverted bow, guarantees impeccable seaworthiness: no drop reaches the deck. Smooth maneuvering, fast glide offers an absolute maneuverability. The main features of the deck are the "walk around" that guarantees space, safety and ease in reaching the forward sunset area. The stern swimming platform offers a large area where seat with your friends, offering a comfortable access into the water. The Pardo 38 is the perfect combination of size, comfort and performances for day trips and to enter the most striking bays of La Maddalena Archipelago and the coves of the Costa Smeralda.

- High Definition BT Sound System
- Electric Aft Sunroof
- Fwd Sunroof
- Master Cabin with ensuite
- Stern platform shower