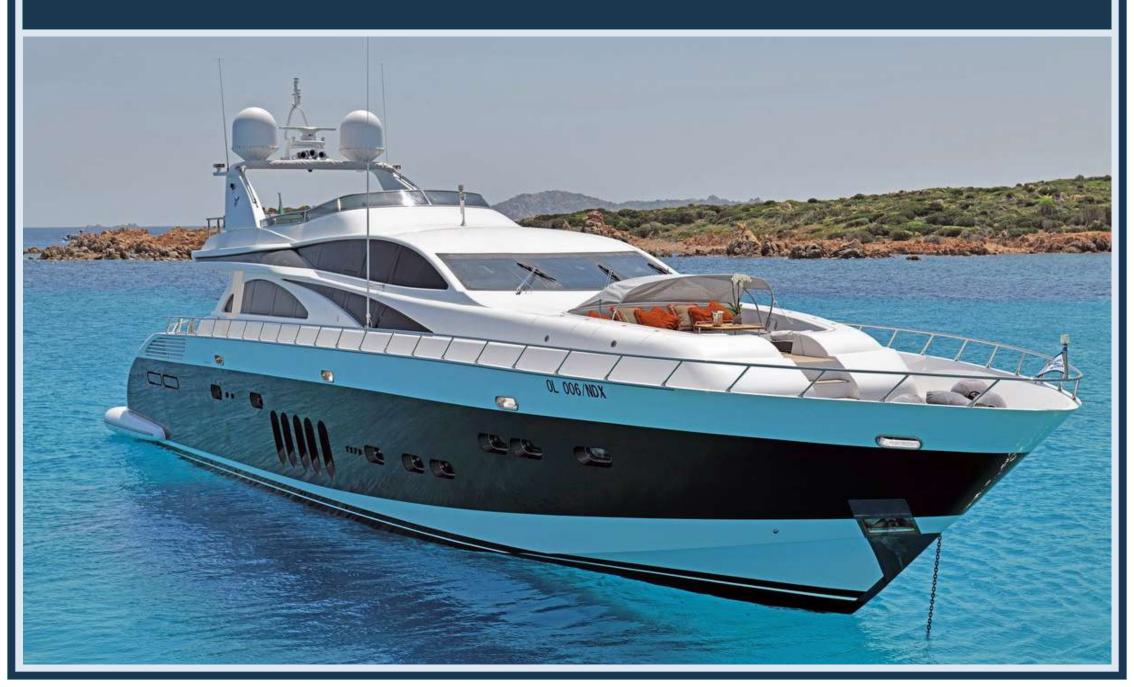

## LEOPARD 32 M/Y ATHOS





OL 005 NOX

60

### **BOW VIEW**



### THE RELAX / SUNDECK BOW AREA





# STERN VIEW



### THE AMAZING STERN SUNDECK AREA



### THE EXCLUSIVE AND COMFORTABLE DINING AREA



### THE FLYBRIDGE WITH EXTRA LARGE SUNDECK





### THE FLYBRIDGE CONTROL PANEL



# THE LOUNGE WITH DINING ROOM AND ORIGINAL BAR OFFERS THE BEST HOSPITALITY AT ALL LEVELS



# THE LOUNGE WITH DINING ROOM AND ITS LARGE TABLE UP TO 12 PERSON



### THE MAIN CONTROL PANEL



# THE LARGE AND LUXURIOUS OWNER'S CABIN



# THE LARGE AND LUXURIOUS OWNER'S CABIN



### THE VIP CABIN



## THE VIP CABIN



### ONE COMFORTABLE CABIN WITH A DOUBLE BED



## ONE TWIN PLUS A PULLMAN BED



### THE NEW LARGE CABIN WITH A COMFORTABLE DOUBLE BED



### THE NEW LARGE CABIN WITH A COMFORTABLE DOUBLE BED



## ON THE LOWER DECK, TOWARDS THE STERN, IS THE LARGE GALLEY