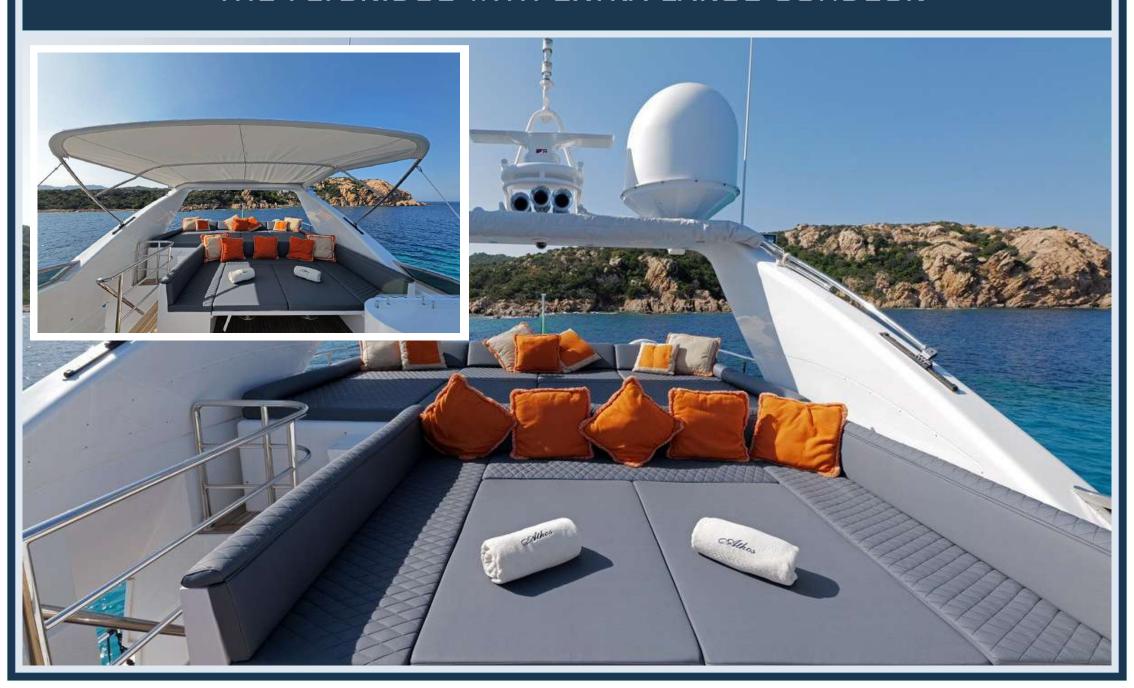

## LEOPARD 32 M/Y ATHOS





OL 005 NOX

60

### **BOW VIEW**



### THE RELAX / SUNDECK BOW AREA





# STERN VIEW



### THE AMAZING STERN SUNDECK AREA



### THE EXCLUSIVE AND COMFORTABLE DINING AREA



### THE FLYBRIDGE WITH EXTRA LARGE SUNDECK





### THE FLYBRIDGE CONTROL PANEL



# THE LOUNGE WITH DINING ROOM AND ORIGINAL BAR OFFERS THE BEST HOSPITALITY AT ALL LEVELS



# THE LOUNGE WITH DINING ROOM AND ITS LARGE TABLE UP TO 12 PERSON



### THE MAIN CONTROL PANEL



# THE LARGE AND LUXURIOUS OWNER'S CABIN



# THE LARGE AND LUXURIOUS OWNER'S CABIN



### THE VIP CABIN



## THE VIP CABIN



### ONE COMFORTABLE CABIN WITH A DOUBLE BED



## ONE TWIN PLUS A PULLMAN BED



### THE NEW LARGE CABIN WITH A COMFORTABLE DOUBLE BED



### THE NEW LARGE CABIN WITH A COMFORTABLE DOUBLE BED



## ON THE LOWER DECK, TOWARDS THE STERN, IS THE LARGE GALLEY



### THE CREW



# THE TRANSOM BOASTS A FAST TENDER, A SKI JET, 2 SEA BOBS AND A WIDE RANGE OF THE MOST TRENDY TOYS



### TECHNICAL SPECIFICATIONS

# LAYOUT

### PRINCIPAL DIMENSIONS