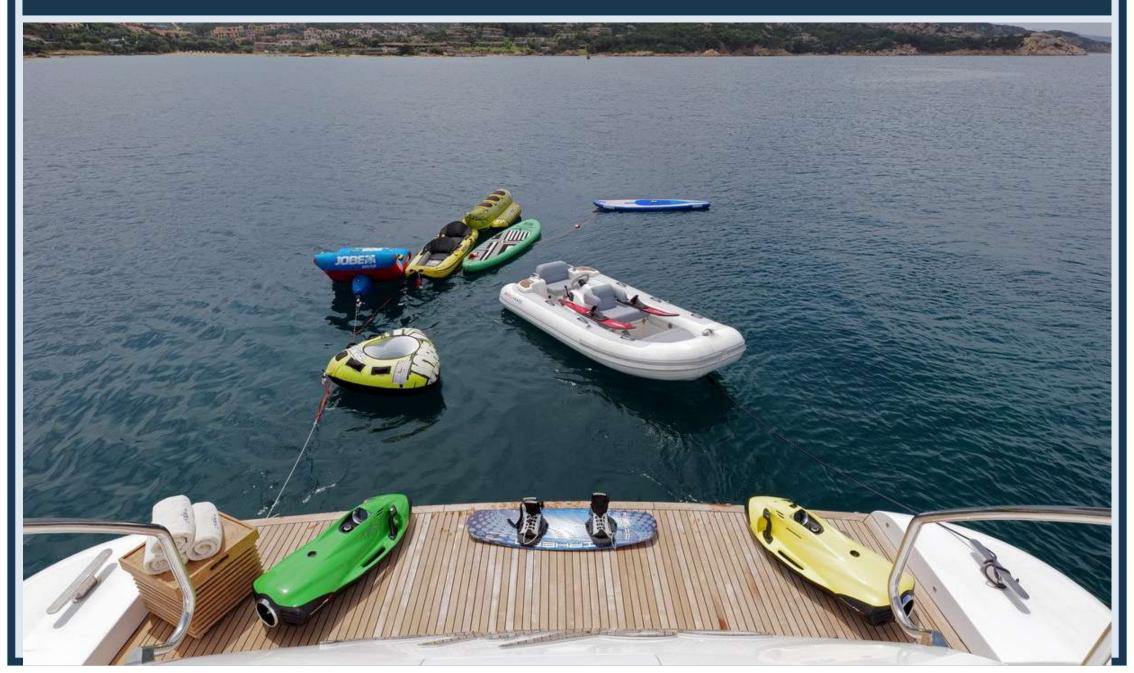

# THE TRANSOM BOASTS A FAST TENDER, A SKI JET, 2 SEA BOBS AND A WIDE RANGE OF THE MOST TRENDY TOYS