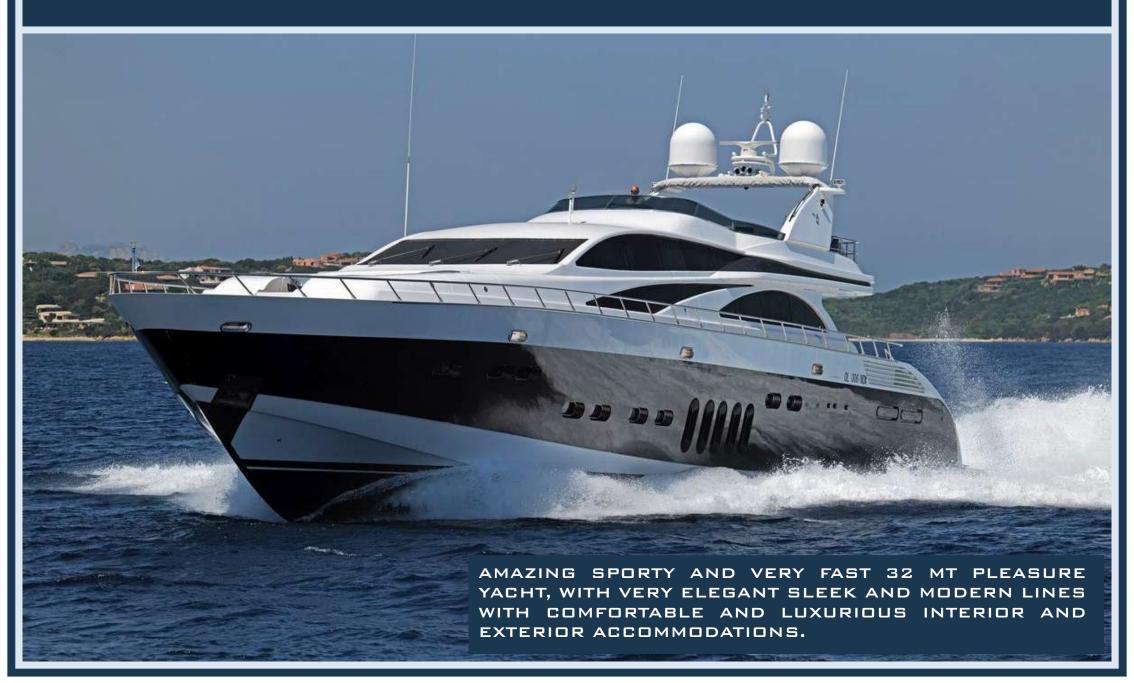

## LEOPARD 32 M/Y ATHOS





OL 005 NOX

60

### **BOW VIEW**



### THE RELAX / SUNDECK BOW AREA





# STERN VIEW



### THE AMAZING STERN SUNDECK AREA



### THE EXCLUSIVE AND COMFORTABLE DINING AREA



### THE FLYBRIDGE WITH EXTRA LARGE SUNDECK





### THE FLYBRIDGE CONTROL PANEL



# THE LOUNGE WITH DINING ROOM AND ORIGINAL BAR OFFERS THE BEST HOSPITALITY AT ALL LEVELS



# THE LOUNGE WITH DINING ROOM AND ITS LARGE TABLE UP TO 12 PERSON



### THE MAIN CONTROL PANEL



# THE LARGE AND LUXURIOUS OWNER'S CABIN



# THE LARGE AND LUXURIOUS OWNER'S CABIN



### THE VIP CABIN



## THE VIP CABIN



### ONE COMFORTABLE CABIN WITH A DOUBLE BED



## ONE TWIN PLUS A PULLMAN BED



### THE NEW LARGE CABIN WITH A COMFORTABLE DOUBLE BED



### THE NEW LARGE CABIN WITH A COMFORTABLE DOUBLE BED



## ON THE LOWER DECK, T