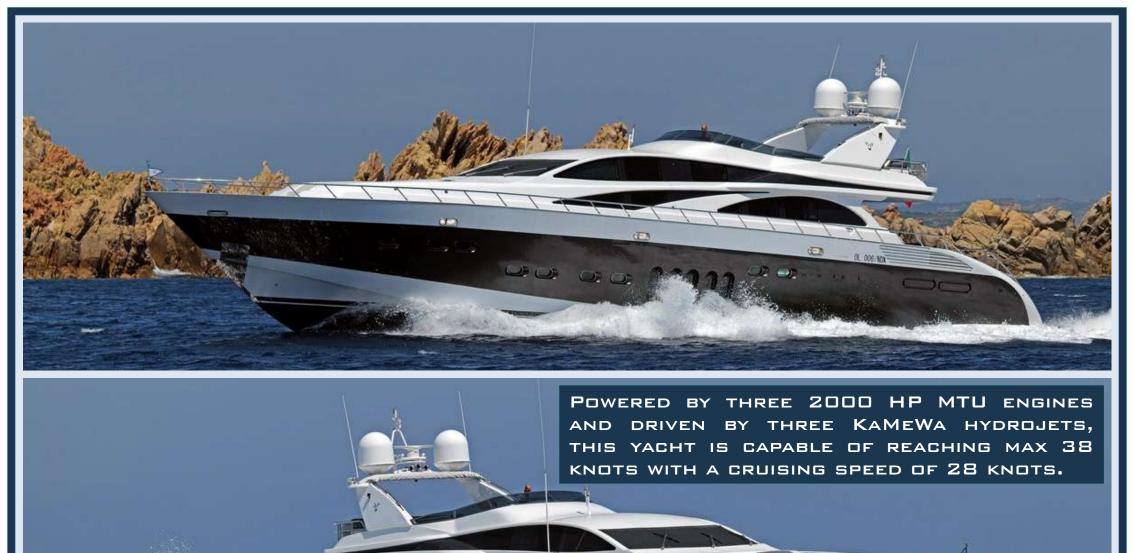

### ENGINES AND GENERATORS

| MAIN ENGINES   | 3 MTU 16V2000 M92 |
|----------------|-------------------|
| GENERATORS     | 2 KOHLER 45 KW    |
| WATERMAKER     | IDROMAR 250 L/H   |
| JET PROPULSION | 3 KAMEWA          |

### OTHER SPECIFICATIONS

| MAXIMUM SPEED        | 38 KNOTS                                    |
|----------------------|---------------------------------------------|
| CRUISING SPEED       | 28 KNOTS                                    |
| HOURLY CONSUMPTION   | 800/1200 LT/HOUR                            |
| RANGE                | 300 MILES                                   |
| ACCOMODATIONS        | 5 CABINS - 11 BEDS                          |
| CABINS CONFIGURATION | 2 QUEEN, 2 DOUBLE,<br>1 TWIN (WITH 3RD BED) |
| BATHROOMS            | 5 + 2 CREW                                  |
| CREW CABINS          | 2 FOR 5 SEATS                               |