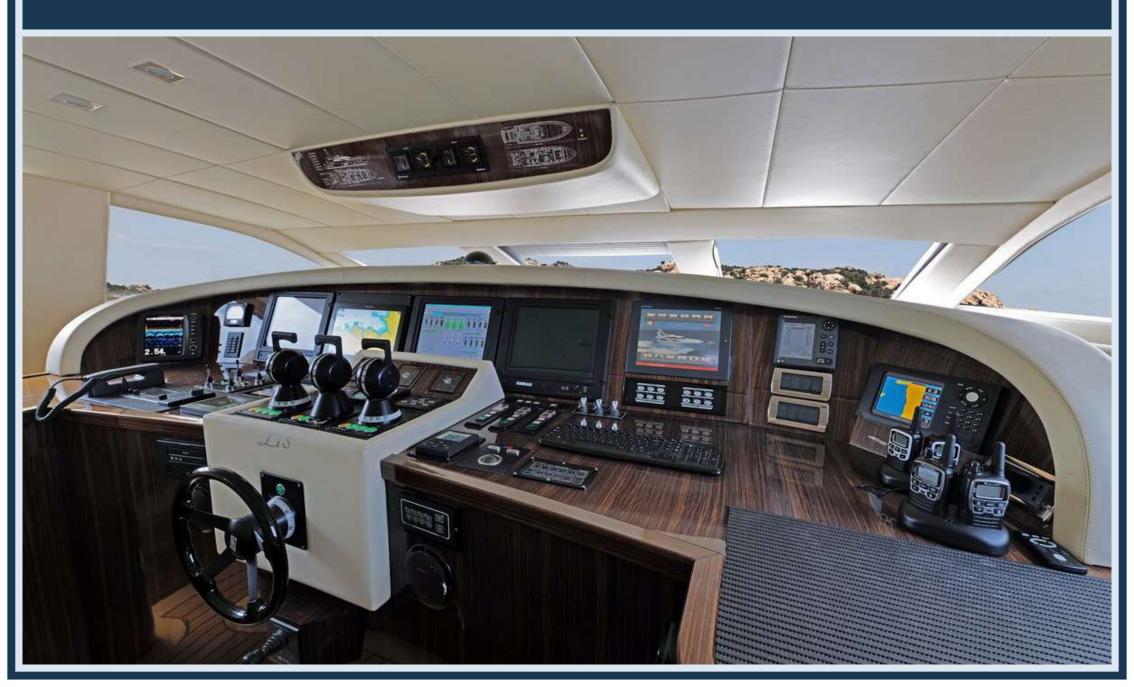

## LEOPARD 32 M/Y ATHOS





OL 005 NOX

60

### **BOW VIEW**



### THE RELAX / SUNDECK BOW AREA





# STERN VIEW



### THE AMAZING STERN SUNDECK AREA



### THE EXCLUSIVE AND COMFORTABLE DINING AREA



### THE FLYBRIDGE WITH EXTRA LARGE SUNDECK





### THE FLYBRIDGE CONTROL PANEL



# THE LOUNGE WITH DINING ROOM AND ORIGINAL BAR OFFERS THE BEST HOSPITALITY AT ALL LEVELS



# THE LOUNGE WITH DINING ROOM AND ITS LARGE TABLE UP TO 12 PERSON



### THE MAIN CONTROL PANEL



# THE LARGE AND LUXURIOUS OWNER'S CABIN



# THE LARGE AND LUXURIOUS OWNER'S CABIN



### THE VIP CABIN



## THE VIP CABIN



### ONE COMFORTABLE CABIN WITH A DOUBLE BED



## ONE TWIN PLUS A PULLMAN BED



### THE NEW LARGE CABIN WITH A COMFORTABLE DOUBLE BED



### THE NEW LARGE CABIN WITH A COMFORTABLE DOUBLE BED



## ON THE LOWER DECK, TOWARDS THE STERN, IS THE LARGE GALLEY



### THE CREW



# THE TRANSOM BOASTS A FAST TENDER, A SKI JET, 2 SEA BOBS AND A WIDE RANGE OF THE MOST TRENDY TOYS



### TECHNICAL SPECIFICATIONS

# LAYOUT

### PRINCIPAL DIMENSIONS

| LENGTH OVERALL                    | 32,20 M |
|-----------------------------------|---------|
| FULL LENGTH                       | 31,70 M |
| BEAM                              | 7,35 M  |
| DRAFT