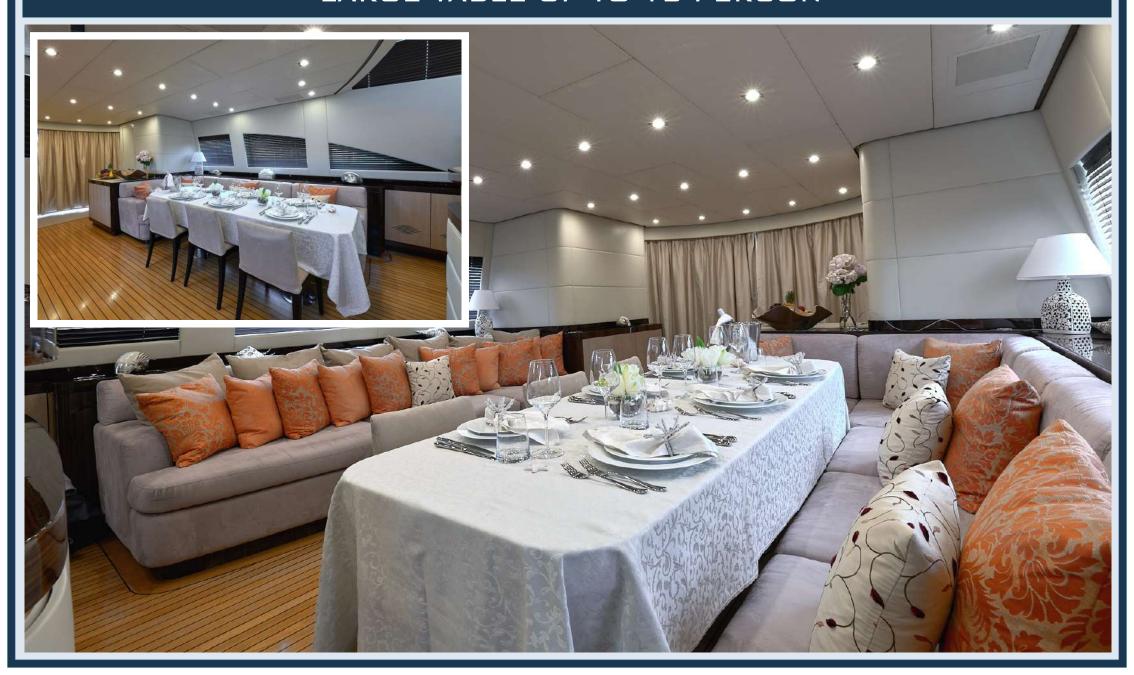

## LEOPARD 32 M/Y ATHOS





OL 005 NOX

60

### **BOW VIEW**



### THE RELAX / SUNDECK BOW AREA





# STERN VIEW



### THE AMAZING STERN SUNDECK AREA



### THE EXCLUSIVE AND COMFORTABLE DINING AREA



### THE FLYBRIDGE WITH EXTRA LARGE SUNDECK





### THE FLYBRIDGE CONTROL PANEL



# THE LOUNGE WITH DINING ROOM AND ORIGINAL BAR OFFERS THE BEST HOSPITALITY AT ALL LEVELS



# THE LOUNGE WITH DINING ROOM AND ITS LARGE TABLE UP TO 12 PERSON



### THE MAIN CONTROL PANEL



# THE LARGE AND LUXURIOUS OWNER'S CABIN



# THE LARGE AND LUXURIOUS OWNER'S CABIN



### THE VIP CABIN



## THE VIP CABIN



### ONE COMFORTABLE CABIN WITH A DOUBLE BED



## ONE TWIN PLUS A PULLMAN BED



### THE NEW LARGE CABIN WITH A COMFORTABLE DOUBLE BED



### THE NEW LARGE CABIN WITH A COMFORTABLE DOUBLE BED



## ON THE LOWER DECK, TOWARDS THE STERN, IS THE LARGE GALLEY



### THE CREW



# THE TRANSOM BOASTS A FAST TENDER, A SKI JET, 2 SEA BOBS AND A WIDE RANGE OF THE MOST TRENDY TOYS



### TECHNICAL SPECIFICATIONS

# LAYOUT

### PRINCIPAL DIMENSIONS

| LENGTH OVERALL                    | 32,20 M |
|-----------------------------------|---------|
| FULL LENGTH                       | 31,70 M |
| BEAM                              | 7,35 M  |
| DRAF