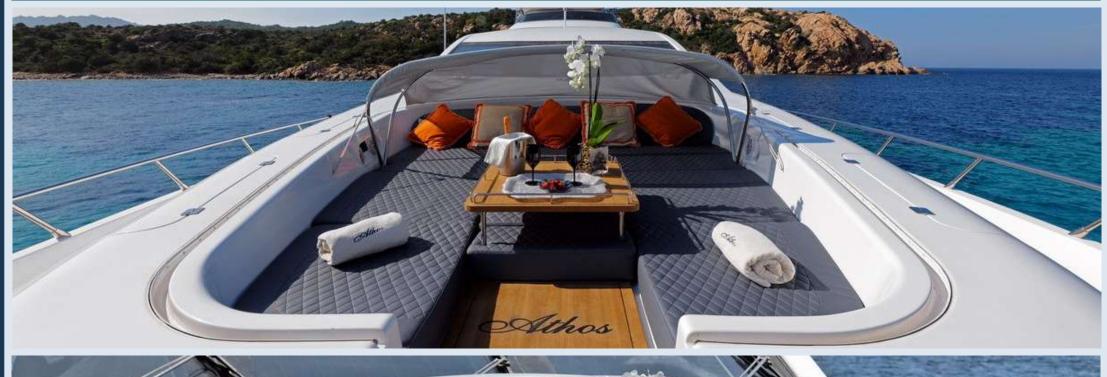

## LEOPARD 32 M/Y ATHOS





OL 005 NOX

60

### **BOW VIEW**



### THE RELAX / SUNDECK BOW AREA





# STERN VIEW



### THE AMAZING STERN SUNDECK AREA



### THE EXCLUSIVE AND COMFORTABLE DINING AREA



### THE FLYBRIDGE WITH EXTRA LARGE SUNDECK





### THE FLYBRIDGE CONTROL PANEL



# THE LOUNGE WITH DINING ROOM AND ORIGINAL BAR OFFERS THE BEST HOSPITALITY AT ALL LEVELS



# THE LOUNGE WITH DINING ROOM AND ITS LARGE TABLE UP TO 12 PERSON



### THE MAIN CONTROL PANEL



# THE LARGE AND LUXURIOUS OWNER'S CABIN



# THE LARGE AND LUXURIOUS OWNER'S CABIN



### THE VIP CABIN



## THE VIP CABIN



### ONE COMFORTABLE CABIN WITH A DOUBLE BED



## ONE TWIN PLUS A PULLMAN BED



### THE NEW LARGE CABIN WITH A COMFORTABLE DOUBLE BED



### THE NEW LARGE CABIN WITH A COMFORTABLE DOUBLE BED



## ON THE LOWER DECK, TOWARDS THE STERN, IS THE LARGE GALLEY



### THE CREW



# THE TRANSOM BOA