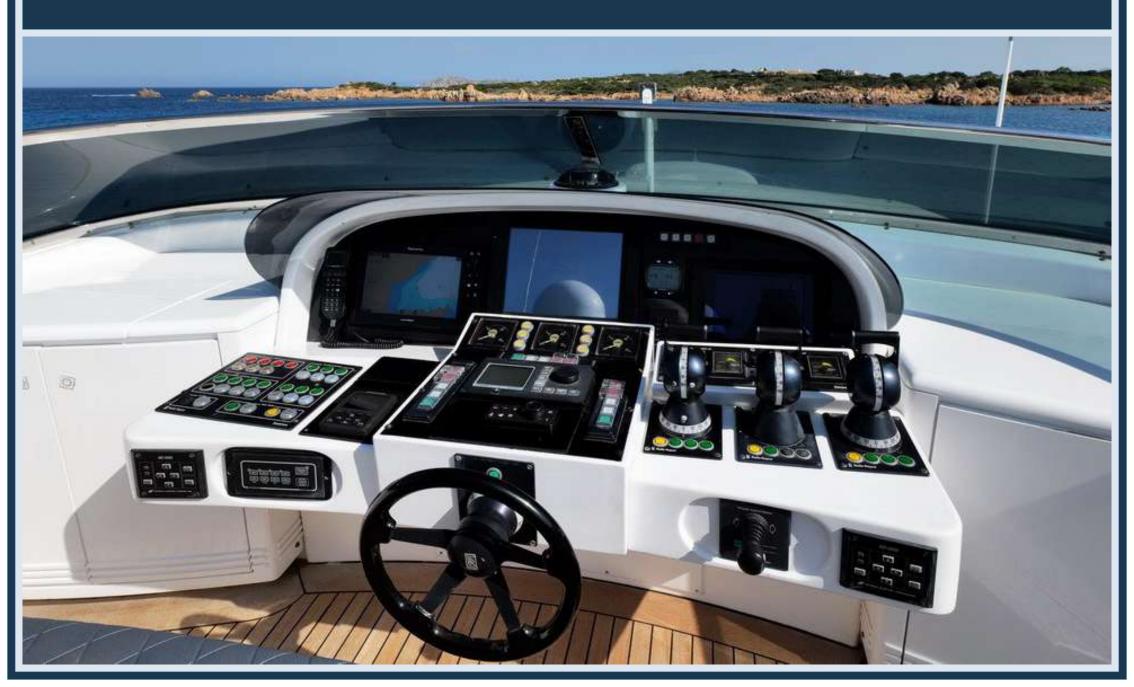

## LEOPARD 32 M/Y ATHOS





OL 005 NOX

60

### **BOW VIEW**



### THE RELAX / SUNDECK BOW AREA





# STERN VIEW



### THE AMAZING STERN SUNDECK AREA



### THE EXCLUSIVE AND COMFORTABLE DINING AREA



### THE FLYBRIDGE WITH EXTRA LARGE SUNDECK





### THE FLYBRIDGE CONTROL PANEL



# THE LOUNGE WITH DINING ROOM AND ORIGINAL BAR OFFERS THE BEST HOSPITALITY AT ALL LEVELS



# THE LOUNGE WITH DINING ROOM AND ITS LARGE TABLE UP TO 12 PERSON



### THE MAIN CONTROL PANEL



# THE LARGE AND LUXURIOUS OWNER'S CABIN



# THE LARGE AND LUXURIOUS OWNER'S CABIN



### THE VIP CABIN



## THE VIP CABIN



### ONE COMFORTABLE CABIN WITH A DOUBLE BED



## ONE TWIN PLUS A PULLMAN BED



### THE NEW LARGE CABIN WITH A COMFORTABLE DOUBLE BED



### THE NEW LARGE CABIN WITH A COMFORTABLE DOUBLE BED



## ON THE LOWER DECK, TOWARDS THE STERN, IS THE LARGE GALLEY



### THE CREW



# THE TRANSOM BOASTS A FAST TENDER, A SKI JET, 2 SEA BOBS AND A WIDE RANGE OF THE MOST TRENDY TOYS



### TECHNICAL SPECIFICATIONS

# LAYOUT

### PRINCIPAL DIMENSIONS

| LENGTH OVERALL                    |