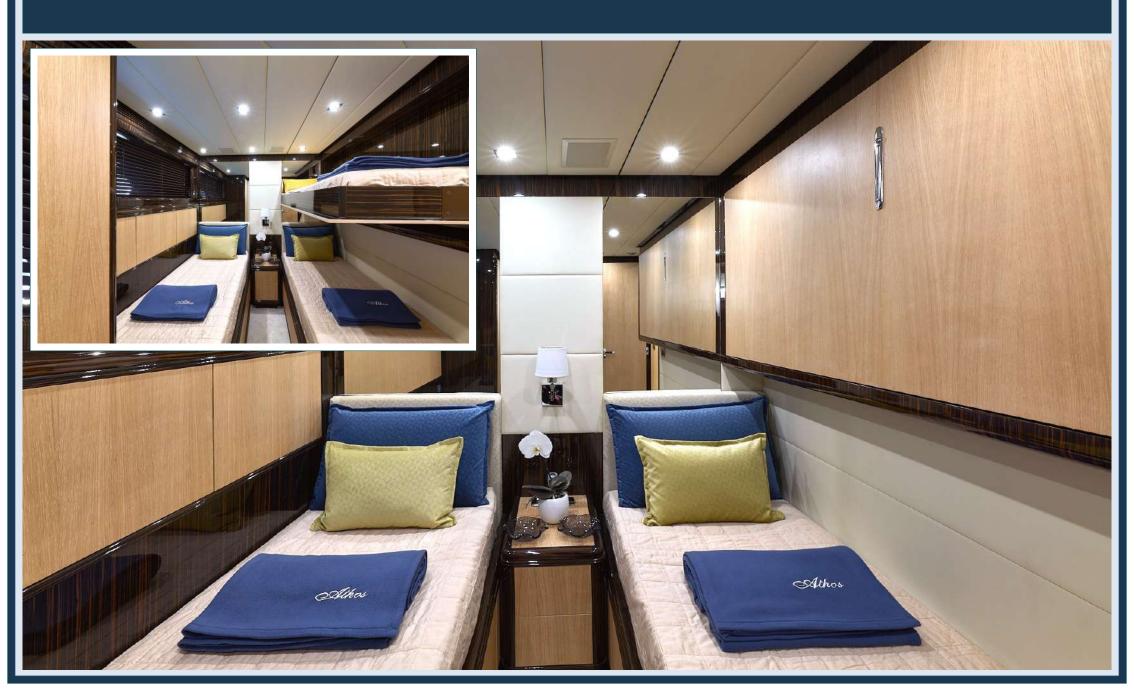

## LEOPARD 32 M/Y ATHOS





OL 005 NOX

60

### **BOW VIEW**



### THE RELAX / SUNDECK BOW AREA





# STERN VIEW



### THE AMAZING STERN SUNDECK AREA



### THE EXCLUSIVE AND COMFORTABLE DINING AREA



### THE FLYBRIDGE WITH EXTRA LARGE SUNDECK





### THE FLYBRIDGE CONTROL PANEL



# THE LOUNGE WITH DINING ROOM AND ORIGINAL BAR OFFERS THE BEST HOSPITALITY AT ALL LEVELS



# THE LOUNGE WITH DINING ROOM AND ITS LARGE TABLE UP TO 12 PERSON



### THE MAIN CONTROL PANEL



# THE LARGE AND LUXURIOUS OWNER'S CABIN



# THE LARGE AND LUXURIOUS OWNER'S CABIN



### THE VIP CABIN



## THE VIP CABIN



### ONE COMFORTABLE CABIN WITH A DOUBLE BED



## ONE TWIN PLUS A PULLMAN BED



### THE NEW LARGE CABIN WITH A COMFORTABLE DOUBLE BED



### THE NEW LARGE CABIN WITH A COMFORTABLE DOUBLE BED



## ON THE LOWER DECK, TOWARDS THE STERN, IS THE LARGE GALLEY



### THE CREW



# THE TRANSOM BOASTS A FAST TENDER, A SKI JET, 2 SEA BOBS AND A WIDE RANGE OF THE MOST TRENDY TOYS



### TECHNICAL SPECIFICATIONS

# LAYOUT

### PRINCIPAL DIMENSIONS

| LENGTH OVERALL                    | 32,20 M |
|-----------------------------------|---------|
| FULL LENGTH                       | 31,70 M |
| BEAM                              | 7,35 M  |
| DRAFT                             | 1,20 M  |
| DISPLACEMENT APPROX.              | 176 T   |
| FUEL CAPACITY                     | 12000 L |
| WATER CAPACITY (INCL. CALORIFIER) | 4000 L  |

### ENGINES AND GENERATORS

| MAIN ENGINES   | 3 MT