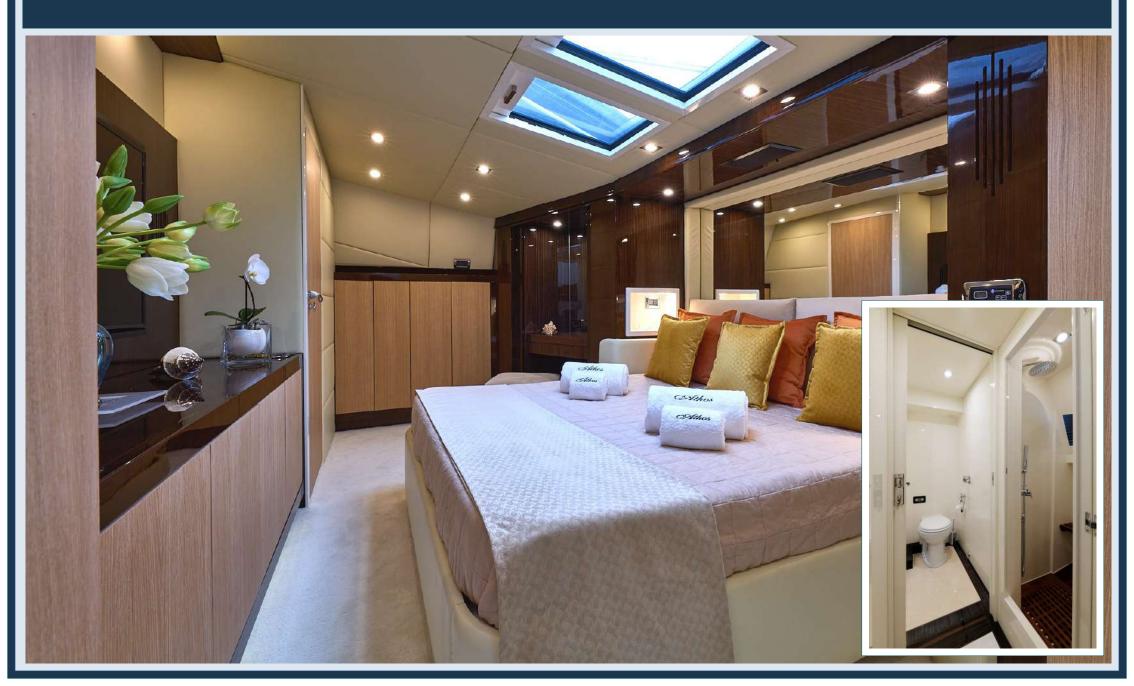

## LEOPARD 32 M/Y ATHOS





OL 005 NOX

60

### **BOW VIEW**



### THE RELAX / SUNDECK BOW AREA





# STERN VIEW



### THE AMAZING STERN SUNDECK AREA



### THE EXCLUSIVE AND COMFORTABLE DINING AREA



### THE FLYBRIDGE WITH EXTRA LARGE SUNDECK





### THE FLYBRIDGE CONTROL PANEL



# THE LOUNGE WITH DINING ROOM AND ORIGINAL BAR OFFERS THE BEST HOSPITALITY AT ALL LEVELS



# THE LOUNGE WITH DINING ROOM AND ITS LARGE TABLE UP TO 12 PERSON



### THE MAIN CONTROL PANEL



# THE LARGE AND LUXURIOUS OWNER'S CABIN



# THE LARGE AND LUXURIOUS OWNER'S CABIN



### THE VIP CABIN



## THE VIP CABIN



### ONE COMFORTABLE CABIN WITH A DOUBLE BED



## ONE TWIN PLUS A PULLMAN BED



### THE NEW LARGE CABIN WITH A COMFORTABLE DOUBLE BED



### THE NEW LARGE CABIN WITH A COMFORTABLE DOUBLE BED



## ON THE LOWER DECK, TOWARDS THE STERN, IS THE LARGE GALLEY



### THE CREW



# THE TRANSOM BOASTS A FAST TENDER, A SKI JET, 2 SEA BOBS AND A WIDE RANGE OF THE MOST TRENDY TOYS



### TECHNICAL SPECIFICATIONS

# LAYOUT

### PRINCIPAL DIMENSIONS

| LENGTH OVERALL                    | 32,20 M |
|-----------------------------------|---------|
| FULL LENGTH                       | 31,70 M |
| BEAM                              | 7,35 M  |
| DRAFT                             | 1,20 M  |
| DISPLACEMENT APPROX.              | 176 T   |
| FUEL CAPACITY                     | 12000 L |
| WATER CAPACITY (INCL. CALORIFIER) | 4000 L  |

### ENGINES AND GENERATORS

| MAIN ENGINES   | 3 MTU 16V2000 M92 |
|----------------|-------------------|
|