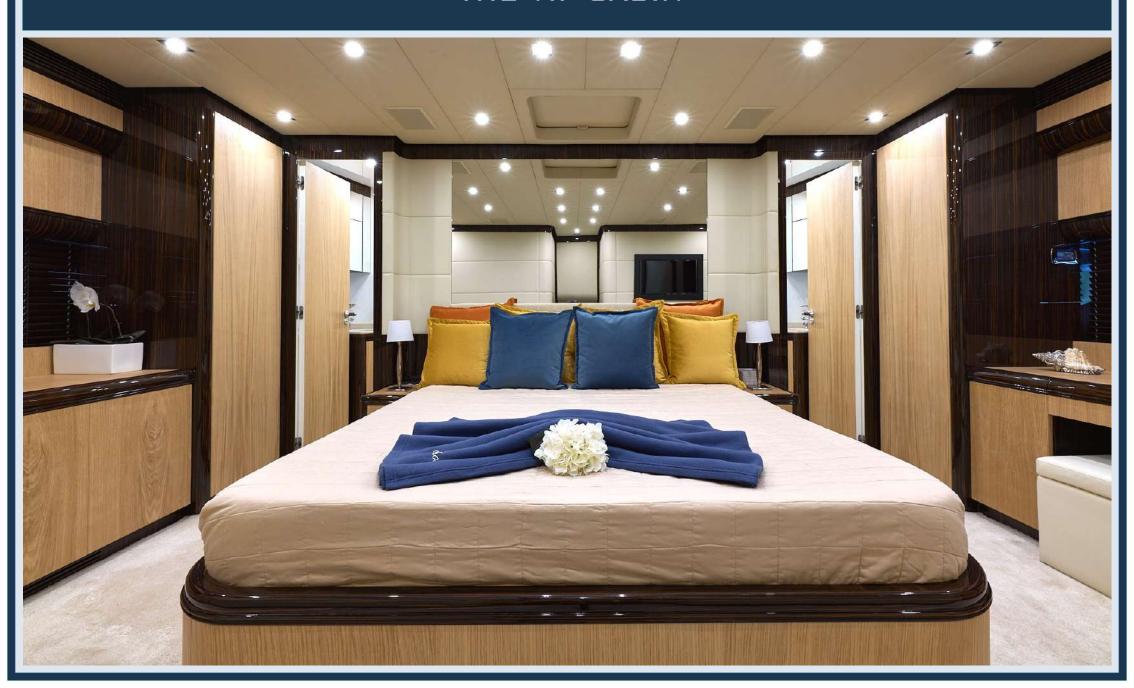

## LEOPARD 32 M/Y ATHOS





OL 005 NOX

60

### **BOW VIEW**



### THE RELAX / SUNDECK BOW AREA





# STERN VIEW



### THE AMAZING STERN SUNDECK AREA



### THE EXCLUSIVE AND COMFORTABLE DINING AREA



### THE FLYBRIDGE WITH EXTRA LARGE SUNDECK





### THE FLYBRIDGE CONTROL PANEL



# THE LOUNGE WITH DINING ROOM AND ORIGINAL BAR OFFERS THE BEST HOSPITALITY AT ALL LEVELS



# THE LOUNGE WITH DINING ROOM AND ITS LARGE TABLE UP TO 12 PERSON



### THE MAIN CONTROL PANEL



# THE LARGE AND LUXURIOUS OWNER'S CABIN



# THE LARGE AND LUXURIOUS OWNER'S CABIN



### THE VIP CABIN



## THE VIP CABIN



### ONE COMFORTABLE CABIN WITH A DOUBLE BED



## ONE TWIN PLUS A PULLMAN BED



### THE NEW LARGE CABIN WITH A COMFORTABLE DOUBLE BED



### THE NEW LARGE CABIN WITH A COMFORTABLE DOUBLE BED



## ON THE LOWER DECK, TOWARDS THE STERN, IS THE LARGE GALLEY



### THE CREW



# THE TRANSOM BOASTS A FAST TENDER, A SKI JET, 2 SEA BOBS AND A WIDE RANGE OF THE MOST TRENDY TOYS



### TECHNICAL SPECIFICATIONS

# LAYOUT

### PRINCIPAL DIMENSIONS

| LENGTH OVERALL                    | 32,20 M |
|-----------------------------------|---------|
| FULL LENGTH                       | 31,70 M |
| BEAM                              | 7,35 M  |
| DRAFT                             | 1,20 M  |
| DISPLACEMENT APPROX.              | 176 T   |
| FUEL CAPACITY                     | 12000 L |