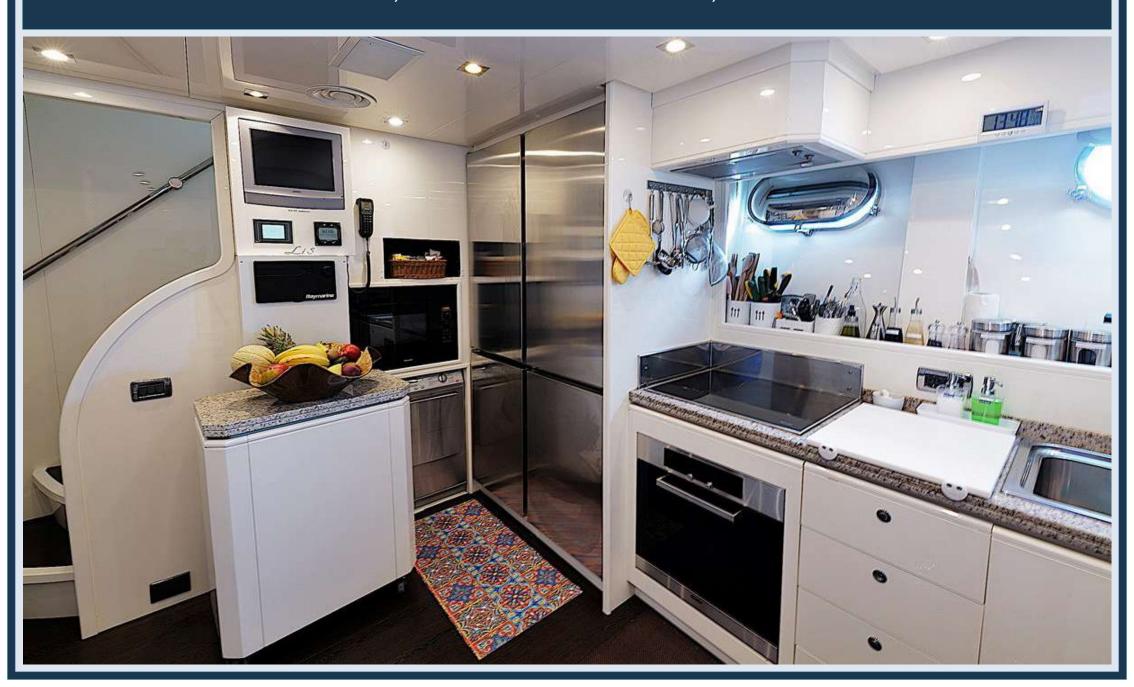

### THE RELAX / SUNDECK BOW AREA





# STERN VIEW



### THE AMAZING STERN SUNDECK AREA



### THE EXCLUSIVE AND COMFORTABLE DINING AREA



### THE FLYBRIDGE WITH EXTRA LARGE SUNDECK





### THE FLYBRIDGE CONTROL PANEL



# THE LOUNGE WITH DINING ROOM AND ORIGINAL BAR OFFERS THE BEST HOSPITALITY AT ALL LEVELS



# THE LOUNGE WITH DINING ROOM AND ITS LARGE TABLE UP TO 12 PERSON



### THE MAIN CONTROL PANEL



# THE LARGE AND LUXURIOUS OWNER'S CABIN



# THE LARGE AND LUXURIOUS OWNER'S CABIN



### THE VIP CABIN



## THE VIP CABIN



### ONE COMFORTABLE CABIN WITH A DOUBLE BED



## ONE TWIN PLUS A PULLMAN BED



### THE NEW LARGE CABIN WITH A COMFORTABLE DOUBLE BED



### THE NEW LARGE CABIN WITH A COMFORTABLE DOUBLE BED



## ON THE LOWER DECK, TOWARDS THE STERN, IS THE LARGE GALLEY



### THE CREW



# THE TRANSOM BOASTS A FAST TENDER, A SKI JET, 2 SEA BOBS AND A WIDE RANGE OF THE MOST TRENDY TOYS



### TECHNICAL SPECIFICATIONS

# LAYOUT

### PRINCIPAL DIMENSIONS

| LENGTH OVERALL                    | 32,20 M |
|-----------------------------------|---------|
| FULL LENGTH                       | 31,70 M |
| BEAM                              | 7,35 M  |
| DRAFT                             | 1,20 M  |
| DISPLACEMENT APPROX.              | 176 T   |
| FUEL CAPACITY                     | 12000 L |
| WATER CAPACITY (INCL. CALORIFIER) | 4000 L  |

### ENGINES AND GENERATORS

| MAIN ENGINES   | 3 MTU 16V2000 M92 |
|----------------|-------------------|
| GENERATORS     | 2 KOHLER 45 KW    |
| WATERMAKER     | IDROMAR 250 L/H   |
| JET PROPULSION | 3 KAMEWA          |

### O