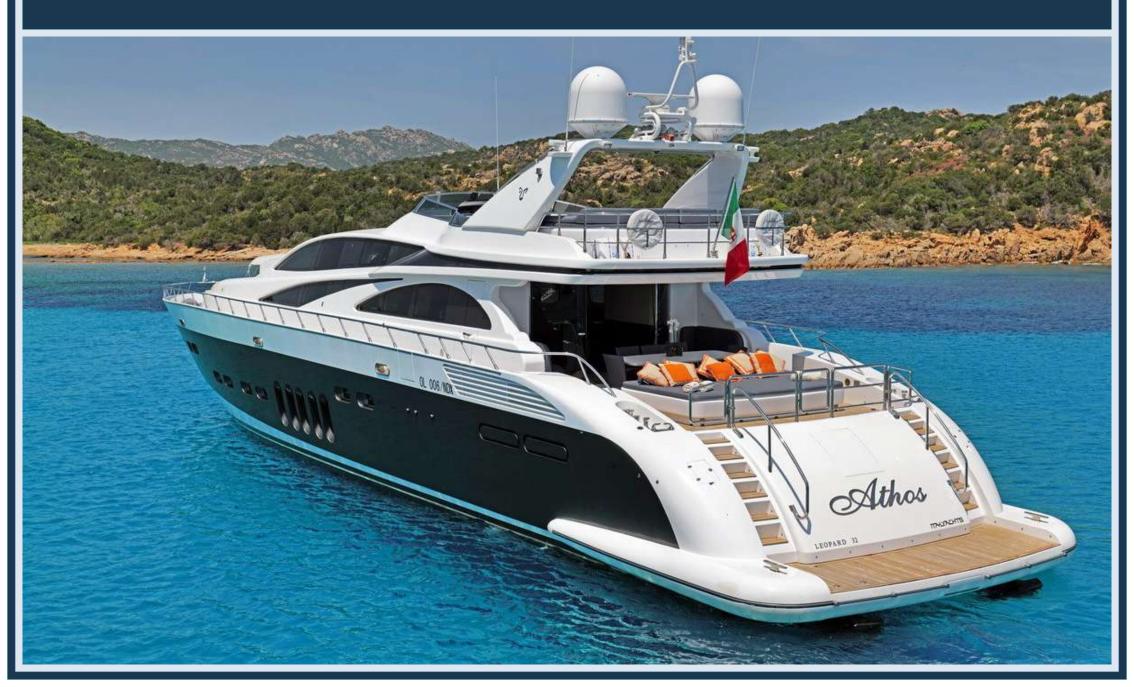

## LEOPARD 32 M/Y ATHOS





OL 005 NOX

60

### **BOW VIEW**



### THE RELAX / SUNDECK BOW AREA





# STERN VIEW



### THE AMAZING STERN SUNDECK AREA



### THE EXCLUSIVE AND COMFORTABLE DINING AREA



### THE FLYBRIDGE WITH EXTRA LARGE SUNDECK





### THE FLYBRIDGE CONTROL PANEL



# THE LOUNGE WITH DINING ROOM AND ORIGINAL BAR OFFERS THE BEST HOSPITALITY AT ALL LEVELS



# THE LOUNGE WITH DINING ROOM AND ITS LARGE TABLE UP TO 12 PERSON



### THE MAIN CONTROL PANEL



# THE LARGE AND LUXURIOUS OWNER'S CABIN



# THE LARGE AND LUXURIOUS OWNER'S CABIN



### THE VIP CABIN



## THE VIP CABIN



### ONE COMFORTABLE CABIN WITH A DOUBLE BED



## ONE TWIN PLUS A PULLMAN BED



### THE NEW LARGE CABIN WITH A COMFORTABLE DOUBLE BED



### THE NEW LARGE CABIN WITH A COMFORTABLE DOUBLE BED



## ON THE LOWER DECK, TOWARDS THE STERN, IS THE LARGE GALLEY



### THE CREW



# THE TRANSOM BOASTS A FAST TENDER,