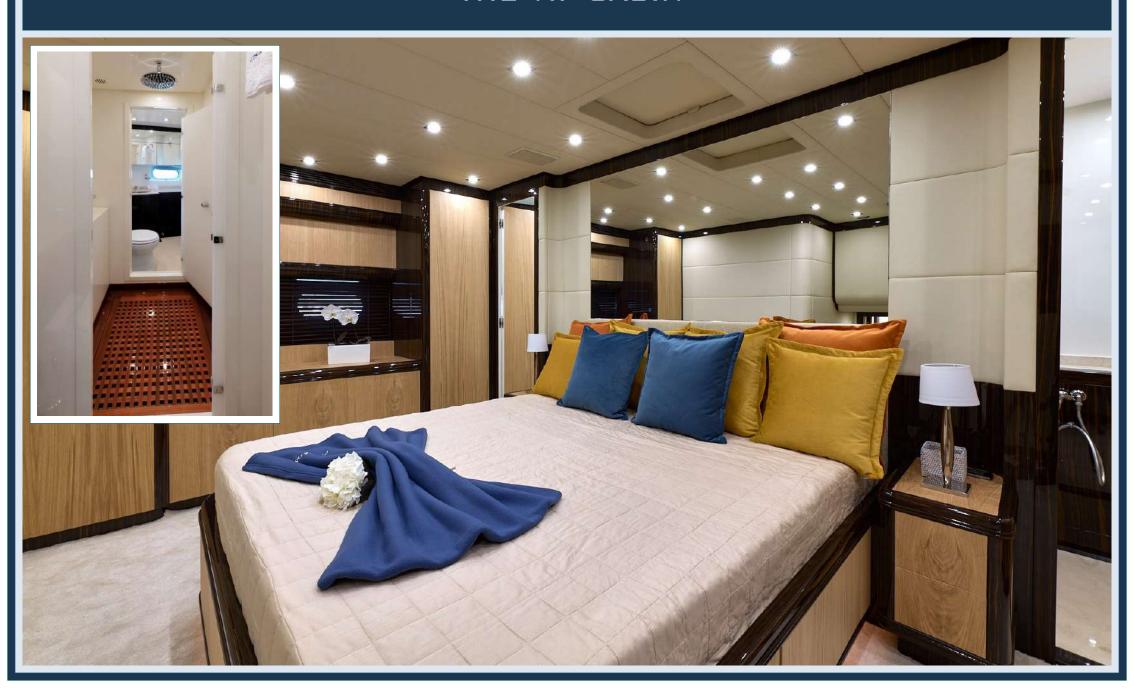

## LEOPARD 32 M/Y ATHOS





OL 005 NOX

60

### **BOW VIEW**



### THE RELAX / SUNDECK BOW AREA





# STERN VIEW



### THE AMAZING STERN SUNDECK AREA



### THE EXCLUSIVE AND COMFORTABLE DINING AREA



### THE FLYBRIDGE WITH EXTRA LARGE SUNDECK





### THE FLYBRIDGE CONTROL PANEL



# THE LOUNGE WITH DINING ROOM AND ORIGINAL BAR OFFERS THE BEST HOSPITALITY AT ALL LEVELS



# THE LOUNGE WITH DINING ROOM AND ITS LARGE TABLE UP TO 12 PERSON



### THE MAIN CONTROL PANEL



# THE LARGE AND LUXURIOUS OWNER'S CABIN



# THE LARGE AND LUXURIOUS OWNER'S CABIN



### THE VIP CABIN



## THE VIP CABIN



### ONE COMFORTABLE CABIN WITH A DOUBLE BED



## ONE TWIN PLUS A PULLMAN BED



### THE NEW LARGE CABIN WITH A COMFORTABLE DOUBLE BED



### THE NEW LARGE CABIN WITH A COMFORTABLE DOUBLE BED



## ON THE LOWER DECK, TOWARDS THE STERN, IS THE LARGE GALLEY



### THE CREW



# THE TRANSOM BOASTS A FAST TENDER, A SKI JET, 2 SEA BOBS AND A WIDE RANGE OF THE MOST TRENDY TOYS



### TECHNICAL SPECIFICATIONS

# LAYOUT

### PRINCIPAL DIMENSIONS

| LENGTH OVERALL                    | 32,20 M |
|-----------------------------------|---------|
| FULL LENGTH                       | 31,70 M |
| BEAM                              | 7,35 M  |
| DRAFT                             | 1,20 M  |
| DISPLACEMENT APPROX.              | 176 T   |
| FUEL CAPACITY                     | 12000 L |
| WATER CAPACITY (I