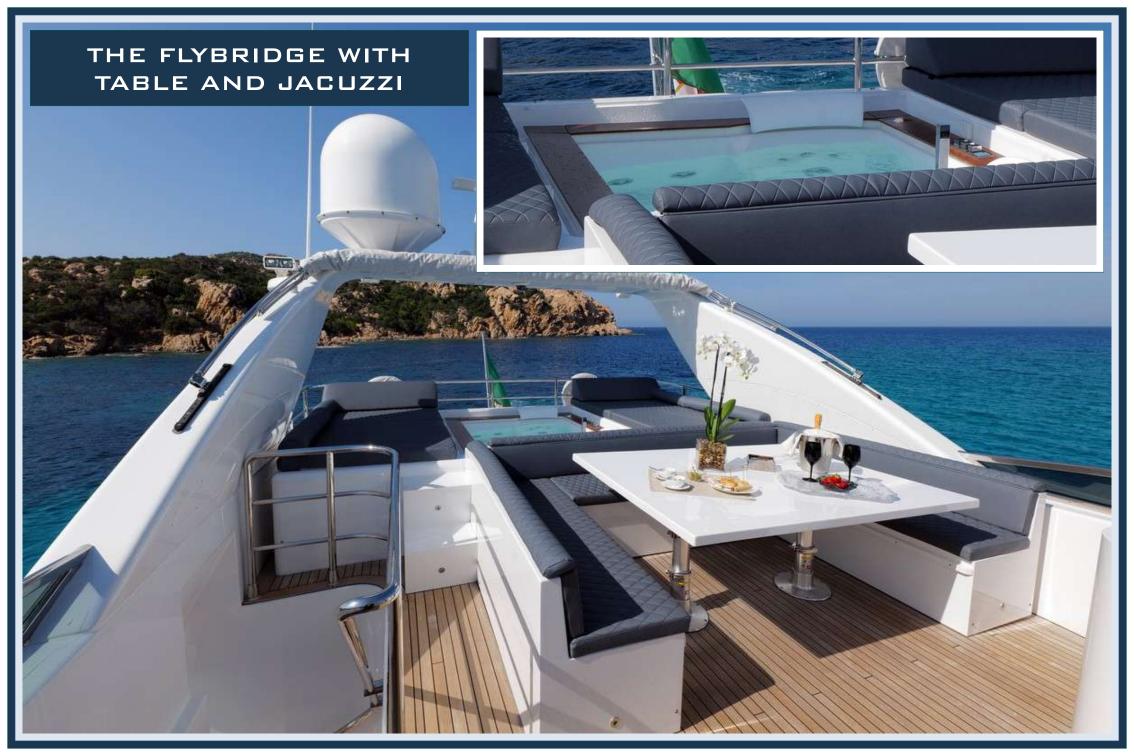

## LEOPARD 32 M/Y ATHOS





OL 005 NOX

60

### **BOW VIEW**



### THE RELAX / SUNDECK BOW AREA





# STERN VIEW



### THE AMAZING STERN SUNDECK AREA



### THE EXCLUSIVE AND COMFORTABLE DINING AREA



### THE FLYBRIDGE WITH EXTRA LARGE SUNDECK





### THE FLYBRIDGE CONTROL PANEL



# THE LOUNGE WITH DINING ROOM AND ORIGINAL BAR OFFERS THE BEST HOSPITALITY AT ALL LEVELS



# THE LOUNGE WITH DINING ROOM AND ITS LARGE TABLE UP TO 12 PERSON



### THE MAIN CONTROL PANEL



# THE LARGE AND LUXURIOUS OWNER'S CABIN



# THE LARGE AND LUXURIOUS OWNER'S CABIN



### THE VIP CABIN



## THE VIP CABIN



### ONE COMFORTABLE CABIN WITH A DOUBLE BED



## ONE TWIN PLUS A PULLMAN BED



### THE NEW LARGE CABIN WITH A COMFORTABLE DOUBLE BED



### THE NEW LARGE CABIN WITH A COMFORTABLE DOUBLE BED



## ON THE LOWER DECK, TOWARDS THE STERN, IS THE LARGE GALLEY



### THE CREW



# THE TRANSOM BOASTS A FAST TENDER, A SKI JET, 2 SEA BOBS AND A WIDE RANGE OF THE MOST TRENDY TOYS



### TECHNICAL SPECIFICATIONS

# LAYOUT

### PRINCIPAL DIMENSIONS

|