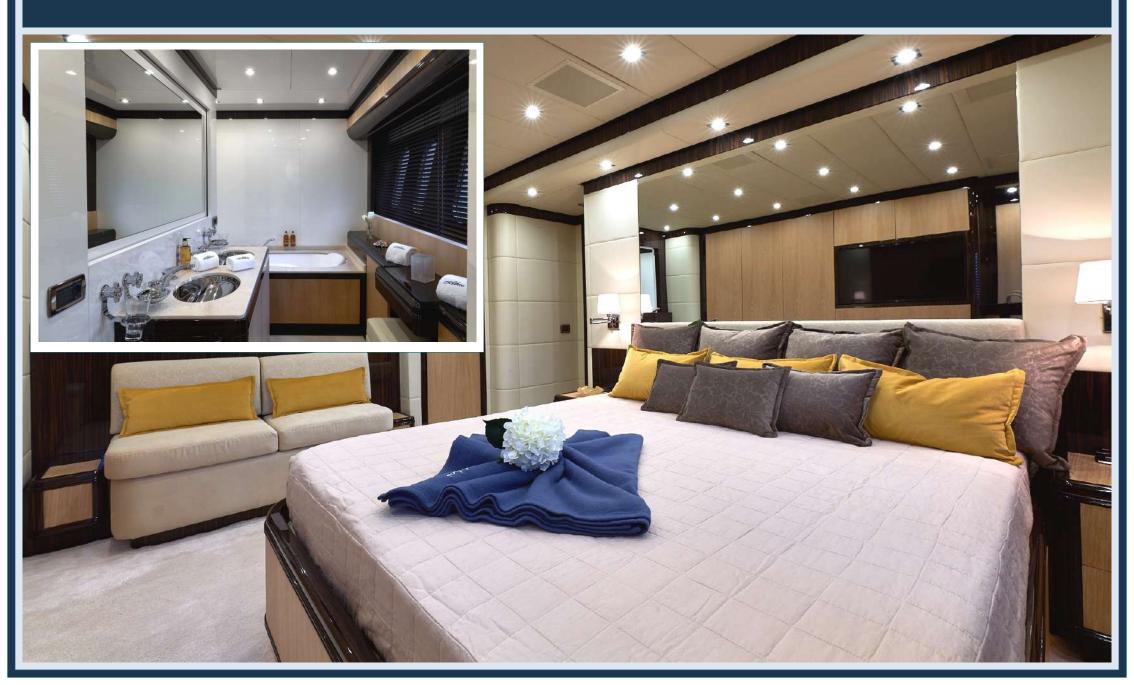

## LEOPARD 32 M/Y ATHOS





OL 005 NOX

60

### **BOW VIEW**



### THE RELAX / SUNDECK BOW AREA





# STERN VIEW



### THE AMAZING STERN SUNDECK AREA



### THE EXCLUSIVE AND COMFORTABLE DINING AREA



### THE FLYBRIDGE WITH EXTRA LARGE SUNDECK





### THE FLYBRIDGE CONTROL PANEL



# THE LOUNGE WITH DINING ROOM AND ORIGINAL BAR OFFERS THE BEST HOSPITALITY AT ALL LEVELS



# THE LOUNGE WITH DINING ROOM AND ITS LARGE TABLE UP TO 12 PERSON



### THE MAIN CONTROL PANEL



# THE LARGE AND LUXURIOUS OWNER'S CABIN



# THE LARGE AND LUXURIOUS OWNER'S CABIN



### THE VIP CABIN



## THE VIP CABIN



### ONE COMFORTABLE CABIN WITH A DOUBLE BED



## ONE TWIN PLUS A PULLMAN BED



### THE NEW LARGE CABIN WITH A COMFORTABLE DOUBLE BED



### THE NEW LARGE CABIN WITH A COMFORTABLE DOUBLE BED



## ON THE LOWER DECK, TOWARDS THE STERN, IS THE LARGE GALLEY



### THE CREW



# THE TRANSOM BOASTS A FAST TENDER, A SKI JET, 2 SEA BOBS AND A WIDE RANGE OF THE MOST TRENDY TOYS



### TECHNICAL SPECIFICATIONS

# LAYOUT

### PRINCIPAL DIMENSIONS

| LENGTH OVERALL                    | 32,20 M |
|-----------------------------------|---------|
| FULL LENGTH                       | 31,70 M |
| BEAM                              | 7,35 M  |
| DRAFT                             | 1,20 M  |
| DISPLACEMENT APPROX.              | 176 T   |
| FUEL CAPACITY