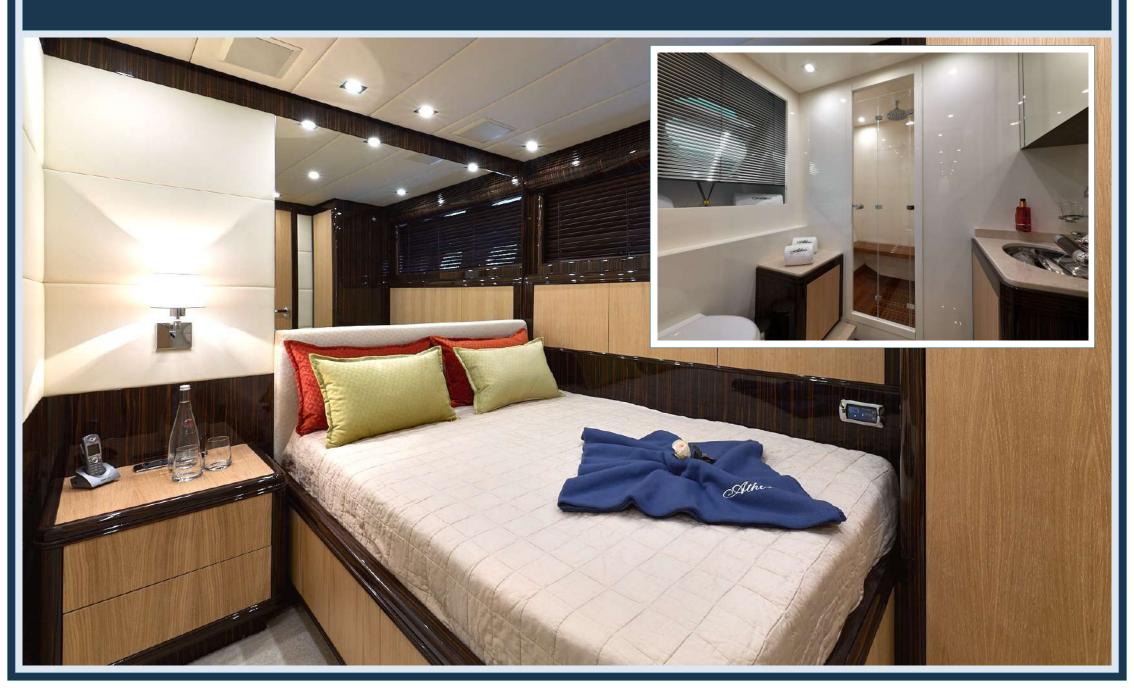

## LEOPARD 32 M/Y ATHOS





OL 005 NOX

60

### **BOW VIEW**



### THE RELAX / SUNDECK BOW AREA





# STERN VIEW



### THE AMAZING STERN SUNDECK AREA



### THE EXCLUSIVE AND COMFORTABLE DINING AREA



### THE FLYBRIDGE WITH EXTRA LARGE SUNDECK





### THE FLYBRIDGE CONTROL PANEL



# THE LOUNGE WITH DINING ROOM AND ORIGINAL BAR OFFERS THE BEST HOSPITALITY AT ALL LEVELS



# THE LOUNGE WITH DINING ROOM AND ITS LARGE TABLE UP TO 12 PERSON



### THE MAIN CONTROL PANEL



# THE LARGE AND LUXURIOUS OWNER'S CABIN



# THE LARGE AND LUXURIOUS OWNER'S CABIN



### THE VIP CABIN



## THE VIP CABIN



### ONE COMFORTABLE CABIN WITH A DOUBLE BED



## ONE TWIN PLUS A PULLMAN BED



### THE NEW LARGE CABIN WITH A COMFORTABLE DOUBLE BED



### THE NEW LARGE CABIN WITH A COMFORTABLE DOUBLE BED



## ON THE LOWER DECK, TOWARDS THE STERN, IS THE LARGE GALLEY



### THE CREW



# THE TRANSOM BOASTS A FAST TENDER, A SKI JET, 2 SEA BOBS AND A WIDE RANGE OF THE MOST TRENDY TOYS



### TECHNICAL SPECIFICATIONS

# LAYOUT

### PRINCIPAL DIMENSIONS

| LENGTH OVERALL                    | 32,20 M |
|-----------------------------------|---------|
| FULL LENGTH                       | 31,70 M |
| BEAM                              | 7,35 M  |
| DRAFT                             | 1,20 M  |
| DISPLACEMENT APPROX.              | 176 T   |
| FUEL CAPACITY                     | 12000 L |
| WATER CAPACITY (INCL. CALORIFIER) | 4000 L  |

### ENGINES AND G