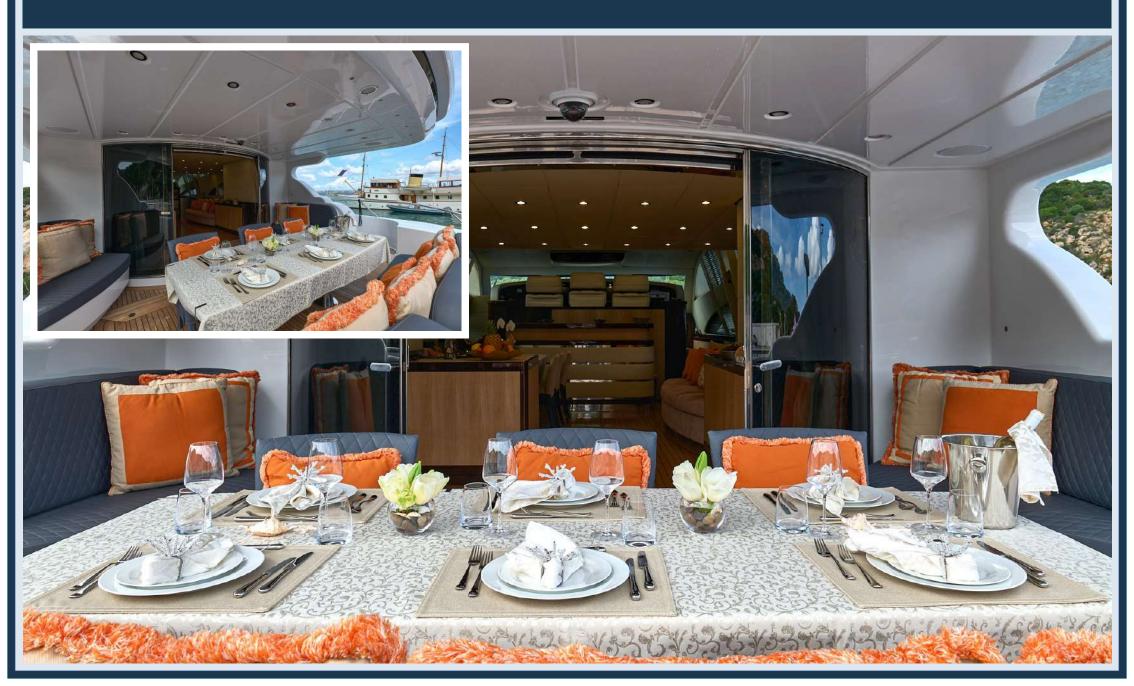

## LEOPARD 32 M/Y ATHOS





OL 005 NOX

60

### **BOW VIEW**



### THE RELAX / SUNDECK BOW AREA





# STERN VIEW



### THE AMAZING STERN SUNDECK AREA



### THE EXCLUSIVE AND COMFORTABLE DINING AREA



### THE FLYBRIDGE WITH EXTRA LARGE SUNDECK





### THE FLYBRIDGE CONTROL PANEL



# THE LOUNGE WITH DINING ROOM AND ORIGINAL BAR OFFERS THE BEST HOSPITALITY AT ALL LEVELS



# THE LOUNGE WITH DINING ROOM AND ITS LARGE TABLE UP TO 12 PERSON



### THE MAIN CONTROL PANEL



# THE LARGE AND LUXURIOUS OWNER'S CABIN



# THE LARGE AND LUXURIOUS OWNER'S CABIN



### THE VIP CABIN



## THE VIP CABIN



### ONE COMFORTABLE CABIN WITH A DOUBLE BED



## ONE TWIN PLUS A PULLMAN BED



### THE NEW LARGE CABIN WITH A COMFORTABLE DOUBLE BED



### THE NEW LARGE CABIN WITH A COMFORTABLE DOUBLE BED



## ON THE LOWER DECK, TOWARDS THE STERN, IS THE LARGE GALLEY



### THE CREW



# THE TRANSOM BOASTS A FAST TENDER, A SKI JET, 2 SEA BOBS AND A WIDE RANGE OF THE MOST TRENDY TOYS



### TECHNICAL SPECIF