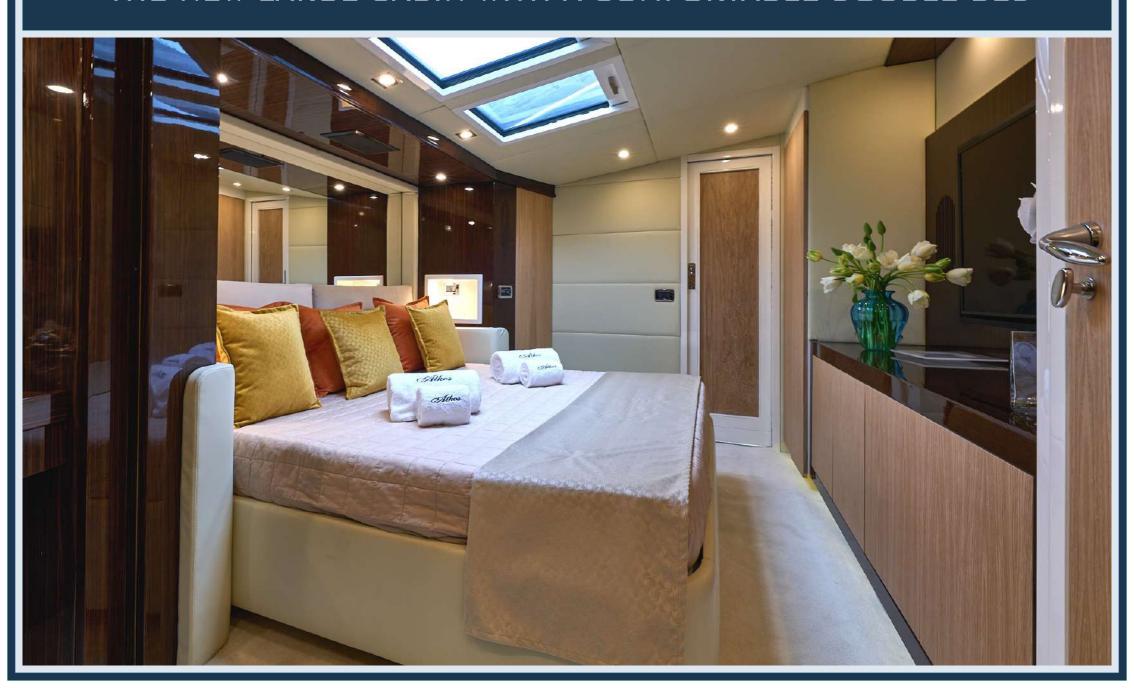

## LEOPARD 32 M/Y ATHOS





OL 005 NOX

60

### **BOW VIEW**



### THE RELAX / SUNDECK BOW AREA





# STERN VIEW



### THE AMAZING STERN SUNDECK AREA



### THE EXCLUSIVE AND COMFORTABLE DINING AREA



### THE FLYBRIDGE WITH EXTRA LARGE SUNDECK





### THE FLYBRIDGE CONTROL PANEL



# THE LOUNGE WITH DINING ROOM AND ORIGINAL BAR OFFERS THE BEST HOSPITALITY AT ALL LEVELS



# THE LOUNGE WITH DINING ROOM AND ITS LARGE TABLE UP TO 12 PERSON



### THE MAIN CONTROL PANEL



# THE LARGE AND LUXURIOUS OWNER'S CABIN



# THE LARGE AND LUXURIOUS OWNER'S CABIN



### THE VIP CABIN



## THE VIP CABIN



### ONE COMFORTABLE CABIN WITH A DOUBLE BED



## ONE TWIN PLUS A PULLMAN BED



### THE NEW LARGE CABIN WITH A COMFORTABLE DOUBLE BED



### THE NEW LARGE CABIN WITH A COMFORTABLE DOUBLE BED



## ON THE LOWER DECK, TOWARDS THE STERN, IS THE LARGE GALLEY



### THE CREW



# THE TRANSOM BOASTS A FAST TENDER, A SKI JET, 2 SEA BOBS AND A WIDE RANGE OF THE MOST TRENDY TOYS



### TECHNICAL SPECIFICATIONS

# LAYOUT

### PRINCIPAL DIMENSIONS

| LENGTH OVERALL                    | 32,20 M |
|-----------------------------------|---------|
| FULL LENGTH                       | 31,70 M |
| BEAM                              | 7,35 M  |
| DRAFT                             | 1,20 M  |
| DISPLACEMENT APPROX.              | 176 T   |
| FUEL CAPACITY                     | 12000 L |
| WATER CAPACITY (INCL. CALORIFIER) | 4000 L  |

### ENGINES AND GENERATORS

| MAIN ENGINES   | 3 MTU 16V2000 M92 |
|----------------|-------------------|
| GENERATORS     | 2 KOHLER 45 KW    |
| WATERMAKER     | I