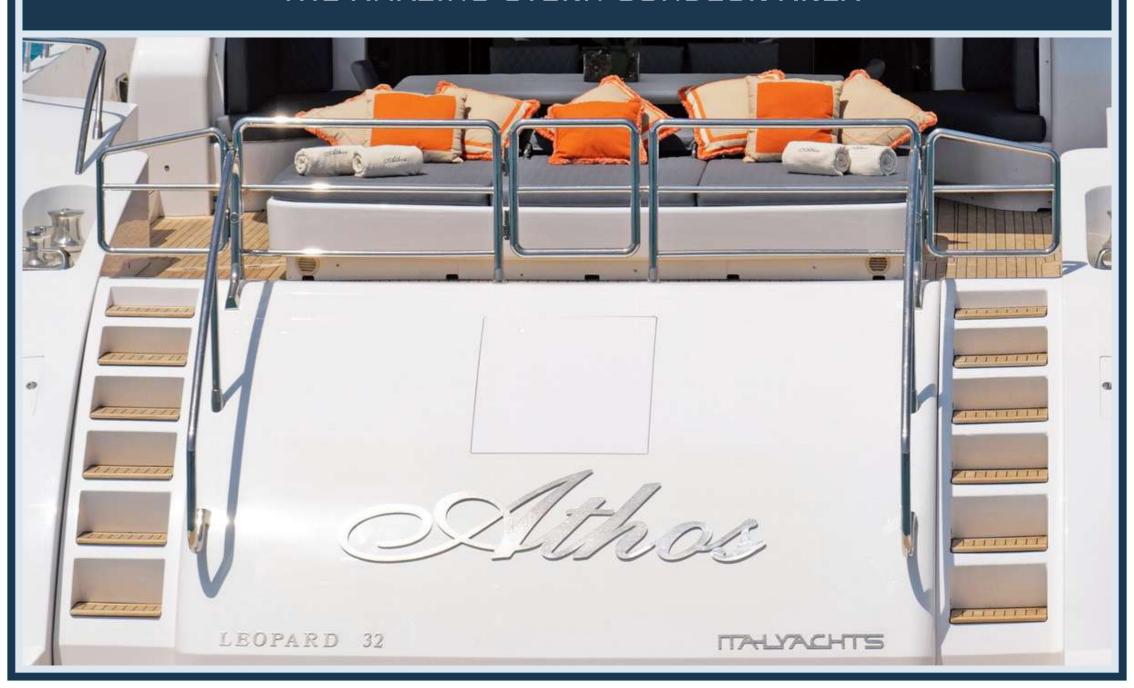

## LEOPARD 32 M/Y ATHOS





OL 005 NOX

60

### **BOW VIEW**



### THE RELAX / SUNDECK BOW AREA





# STERN VIEW



### THE AMAZING STERN SUNDECK AREA



### THE EXCLUSIVE AND COMFORTABLE DINING AREA



### THE FLYBRIDGE WITH EXTRA LARGE SUNDECK





### THE FLYBRIDGE CONTROL PANEL



# THE LOUNGE WITH DINING ROOM AND ORIGINAL BAR OFFERS THE BEST HOSPITALITY AT ALL LEVELS



# THE LOUNGE WITH DINING ROOM AND ITS LARGE TABLE UP TO 12 PERSON



### THE MAIN CONTROL PANEL



# THE LARGE AND LUXURIOUS OWNER'S CABIN



# THE LARGE AND LUXURIOUS OWNER'S CABIN



### THE VIP CABIN



## THE VIP CABIN



### ONE COMFORTABLE CABIN WITH A DOUBLE BED



## ONE TWIN PLUS A PULLMAN BED



### THE NEW LARGE CABIN WITH A COMFORTABLE DOUBLE BED



### THE NEW LARGE CABIN WITH A COMFORTABLE DOUBLE BED



## ON THE LOWER DECK, TOWARDS THE STERN, IS THE LARGE GALLEY



### THE CREW



# THE TRANSOM BOASTS A FAST TENDER, A SKI JET, 2 SEA BOBS AND A WIDE RANG