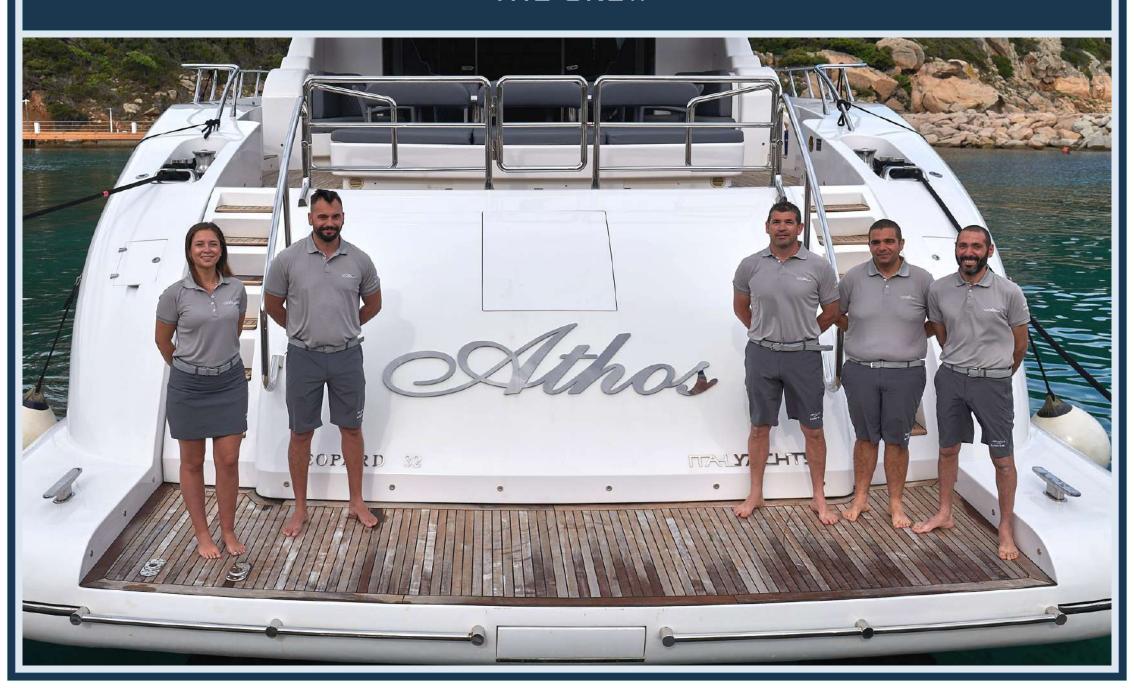

SUNDECK BOW AREA





# STERN VIEW



### THE AMAZING STERN SUNDECK AREA



### THE EXCLUSIVE AND COMFORTABLE DINING AREA



### THE FLYBRIDGE WITH EXTRA LARGE SUNDECK





### THE FLYBRIDGE CONTROL PANEL



# THE LOUNGE WITH DINING ROOM AND ORIGINAL BAR OFFERS THE BEST HOSPITALITY AT ALL LEVELS



# THE LOUNGE WITH DINING ROOM AND ITS LARGE TABLE UP TO 12 PERSON



### THE MAIN CONTROL PANEL



# THE LARGE AND LUXURIOUS OWNER'S CABIN



# THE LARGE AND LUXURIOUS OWNER'S CABIN



### THE VIP CABIN



## THE VIP CABIN



### ONE COMFORTABLE CABIN WITH A DOUBLE BED



## ONE TWIN PLUS A PULLMAN BED



### THE NEW LARGE CABIN WITH A COMFORTABLE DOUBLE BED



### THE NEW LARGE CABIN WITH A COMFORTABLE DOUBLE BED



## ON THE LOWER DECK, TOWARDS THE STERN, IS THE LARGE GALLEY



### THE CREW



# THE TRANSOM BOASTS A FAST TENDER, A SKI JET, 2 SEA BOBS AND A WIDE RANGE OF THE MOST TRENDY TOYS



### TECHNICAL SPECIFICATIONS

# LAYOUT

### PRINCIPAL DIMENSIONS

| LENGTH OVERALL                    | 32,20 M |
|-----------------------------------|---------|
| FULL LENGTH                       | 31,70 M |
| BEAM                              | 7,35 M  |
| DRAFT                             | 1,20 M  |
| DISPLACEMENT APPROX.              | 176 T   |
| FUEL CAPACITY                     | 12000 L |
| WATER CAPACITY (INCL. CALORIFIER) | 4000 L  |

### ENGINES AND GENERATORS

| MAIN ENGINES   | 3 MTU 16V2000 M92 |
|----------------|-------------------|
| GENERATORS     | 2 KOHLER 45 KW    |
| WATERMAKER     | IDROMAR 250 L/H   |
| JET PROPULSION | 3 KAMEWA          |

### OTHER SPECIFICATI