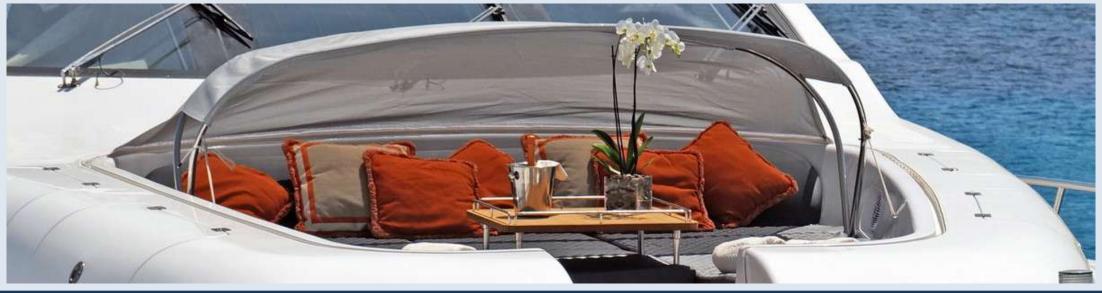

## LEOPARD 32 M/Y ATHOS





OL 005 NOX

60

### **BOW VIEW**



### THE RELAX / SUNDECK BOW AREA





# STERN VIEW



### THE AMAZING STERN SUNDECK AREA



### THE EXCLUSIVE AND COMFORTABLE DINING AREA



### THE FLYBRIDGE WITH EXTRA LARGE SUNDECK





### THE FLYBRIDGE CONTROL PANEL



# THE LOUNGE WITH DINING ROOM AND ORIGINAL BAR OFFERS THE BEST HOSPITALITY AT ALL LEVELS



# THE LOUNGE WITH DINING ROOM AND ITS LARGE TABLE UP TO 12 PERSON



### THE MAIN CONTROL PANEL



# THE LARGE AND LUXURIOUS OWNER'S CABIN



# THE LARGE AND LUXURIOUS OWNER'S CABIN



### THE VIP CABIN



## THE VIP CABIN



### ONE COMFORTABLE CABIN WITH A DOUBLE BED



## ONE TWIN PLUS A PULLMAN BED



### THE NEW LARGE CABIN WITH A COMFORTABLE DOUBLE BED



### THE NEW LARGE CABIN WITH A COMFORTABLE DOUBLE BED



## ON THE LOWER DECK, TOWARDS THE STERN, IS THE LARGE GALLEY



### THE CREW



# THE TRANSOM BOAST