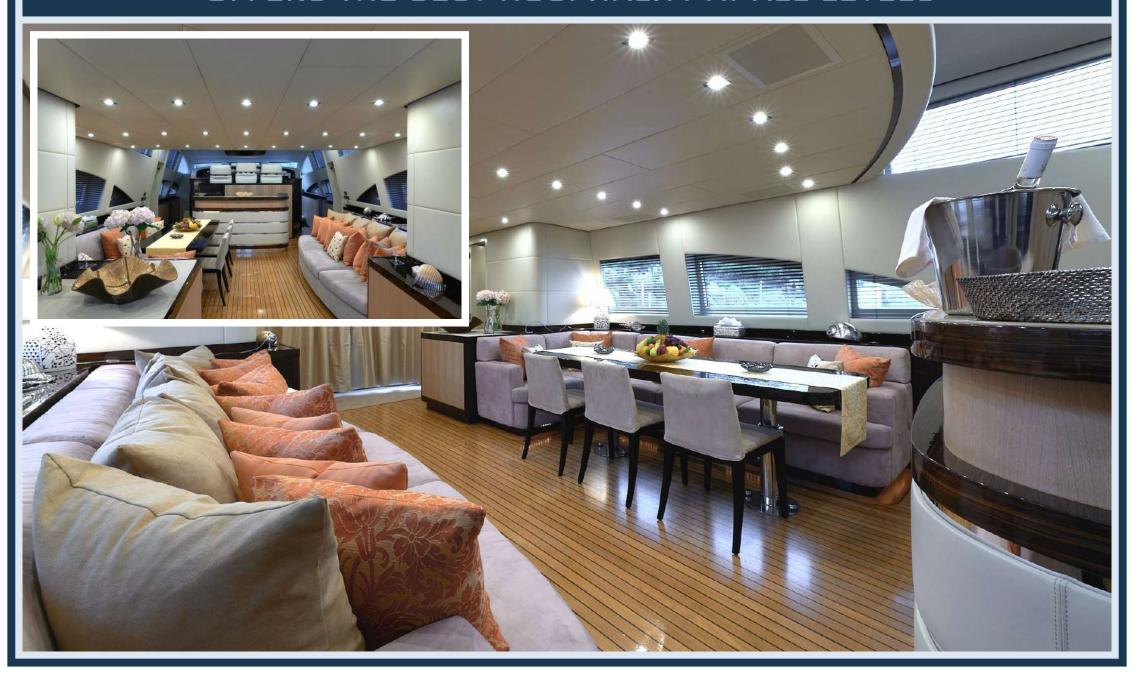

# THE LOUNGE WITH DINING ROOM AND ORIGINAL BAR OFFERS THE BEST HOSPITALITY AT ALL LEVELS

# THE LOUNGE WITH DINING ROOM AND ITS LARGE TABLE UP TO 12 PERSON