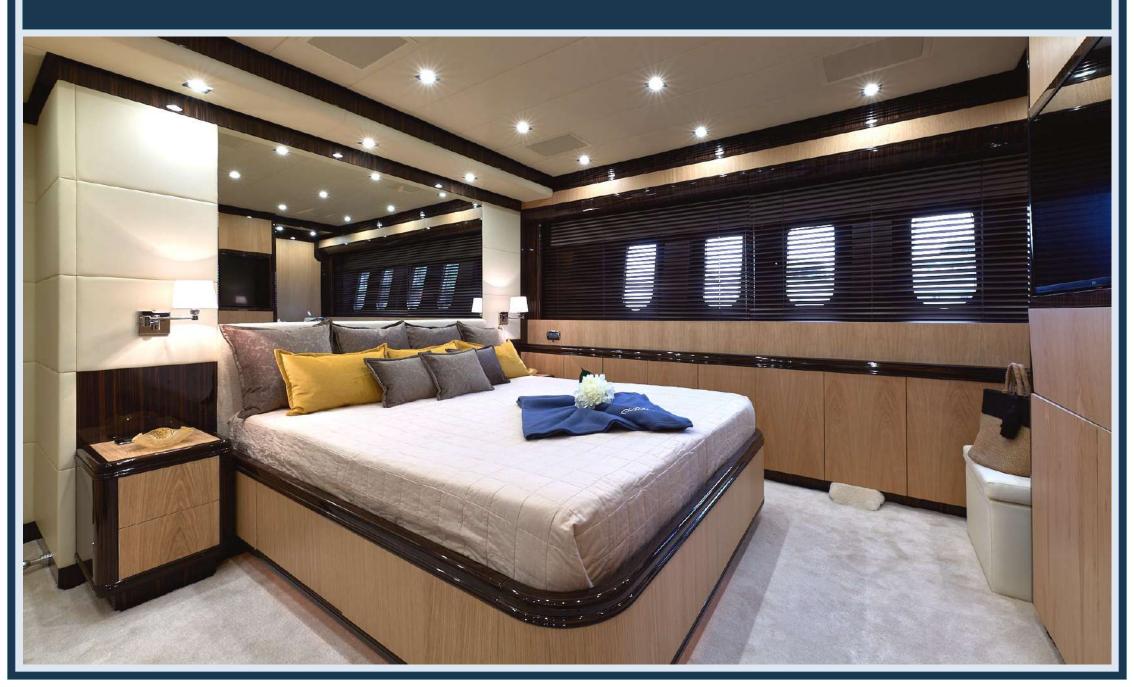

## LEOPARD 32 M/Y ATHOS





OL 005 NOX

60

### **BOW VIEW**



### THE RELAX / SUNDECK BOW AREA





# STERN VIEW



### THE AMAZING STERN SUNDECK AREA



### THE EXCLUSIVE AND COMFORTABLE DINING AREA



### THE FLYBRIDGE WITH EXTRA LARGE SUNDECK





### THE FLYBRIDGE CONTROL PANEL



# THE LOUNGE WITH DINING ROOM AND ORIGINAL BAR OFFERS THE BEST HOSPITALITY AT ALL LEVELS



# THE LOUNGE WITH DINING ROOM AND ITS LARGE TABLE UP TO 12 PERSON



### THE MAIN CONTROL PANEL



# THE LARGE AND LUXURIOUS OWNER'S CABIN



# THE LARGE AND LUXURIOUS OWNER'S CABIN



### THE VIP CABIN



## THE VIP CABIN



### ONE COMFORTABLE CABIN WITH A DOUBLE BED



## ONE TWIN PLUS A PULLMAN BED



### THE NEW LARGE CABIN WITH A COMFORTABLE DOUBLE BED



### THE NEW LARGE CABIN WITH A COMFORTABLE DOUBLE BED



## ON THE LOWER DECK, TOWARDS THE STERN, IS THE LARGE GALLEY



### THE CREW



# THE TRANSOM BOASTS A FAST TENDER, A SKI JET, 2 SEA BOBS AND A WIDE RANGE OF THE MOST TRENDY TOYS



### TECHNICAL SPECIFICATIONS

# LAYOUT

### PRINCIPAL DIMENSIONS

| LENGTH OVERALL                    | 32,20 M |
|-----------------------------------|---------|
| FULL LENGTH                       | 31,70 M |
| BEAM                              | 7,35 M  |
| DRAFT                             | 1,20 M  |
| DISPLACEMENT APPROX.