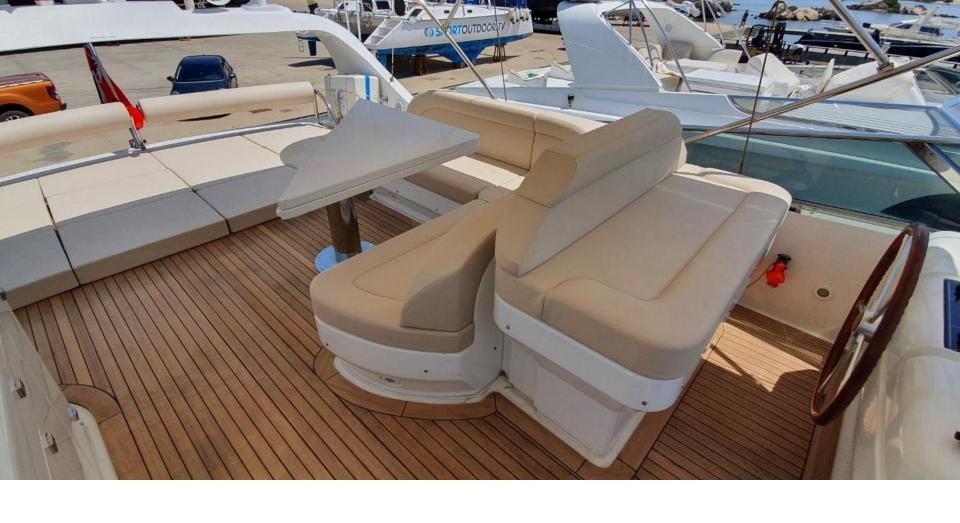

#### SALON SOFAS



#### SALON



#### SALON TOWARDS LOWER DECK



#### MASTER STATEROOM



#### MASTER BED



#### VIP STATEROOM



## TWIN STATEROOM WITH PULLMAN BED

#### MASTER, VIP AND TWIN HEADS







### AD MAIORA SPECIFICATIONS

Commercial British flag

Length: 21.80m (71'6")

Beam: 5.60m (18' 4")

Draft: 1.60m (5' 3")

Year built / refit: 2004 / 2020

Builder: Maiora

Number of Cabins: 3

Total Guests (Sleeping): 6

Total Guests (Cruising): 8

Cabin Configuration: 2 Double, 1 Twin

Total Crew: 3



# AD MAIORA EQUIPMENT AND WATER TOYS

Wi-fi Internet connection: 4G/5G

Air conditioning: Yes

1 x tender Avon 320 Seasport Jet (new 2016)

1 x SeaBob F5 (new 2020)

1 x Paddle board SUP (new 2020)

Snorkelling gear





#### FLY BRIDGE @ Poltu Quatu, Sardinia!



#### FLY BRIDGE



#### FLY BRIDGE SEATING



#### SUNBEDS ON THE FLY BRIDGE



#### SUNBEDS BOW AREA



#### AD MAIORA IN POLTU QUATU



#### AD MAIORA AT ANCHOR

Please, refer to your trusted broker, to charter AD MAIORA.