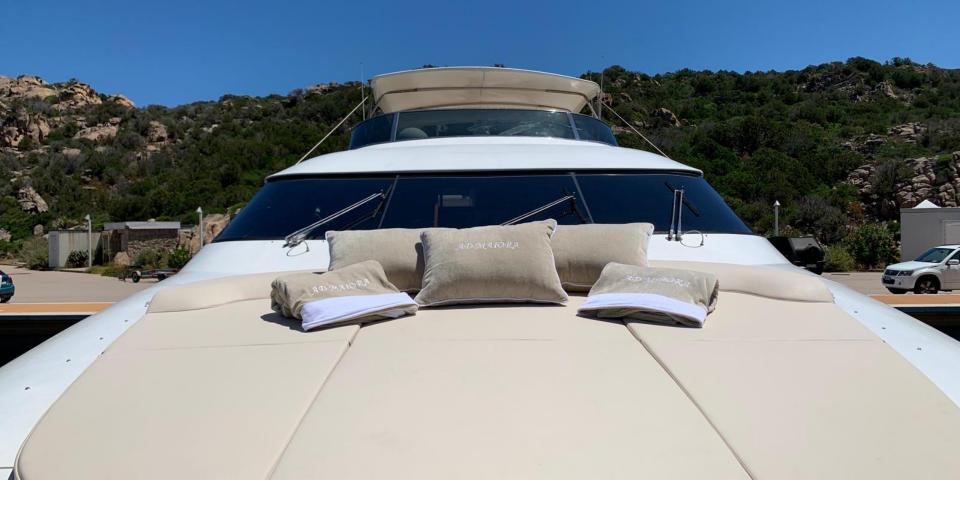

R DECK



#### MASTER STATEROOM



#### MASTER BED



#### VIP STATEROOM



## TWIN STATEROOM WITH PULLMAN BED

#### MASTER, VIP AND TWIN HEADS







### AD MAIORA SPECIFICATIONS

Commercial British flag

Length: 21.80m (71'6")

Beam: 5.60m (18' 4")

Draft: 1.60m (5' 3")

Year built / refit: 2004 / 2020

Builder: Maiora

Number of Cabins: 3

Total Guests (Sleeping): 6

Total Guests (Cruising): 8

Cabin Configuration: 2 Double, 1 Twin

Total Crew: 3



# AD MAIORA EQUIPMENT AND WATER TOYS

Wi-fi Internet connection: 4G/5G

Air conditioning: Yes

1 x tender Avon 320 Seasport Jet (new 2016)

1 x SeaBob F5 (new 2020)

1 x Paddle board SUP (new 2020)

Snorkelling gear





#### FLY BRIDGE @ Poltu Quatu, Sardinia!



#### FLY BRIDGE



#### FLY BRIDGE SEATING



#### SUNBEDS ON THE FLY BRIDGE



#### SUNBEDS BOW AREA



#### AD MAIORA IN POLTU QUATU



#### AD MAIORA AT ANCHOR

Please, refer to your trusted broker, to charter AD MAIORA.