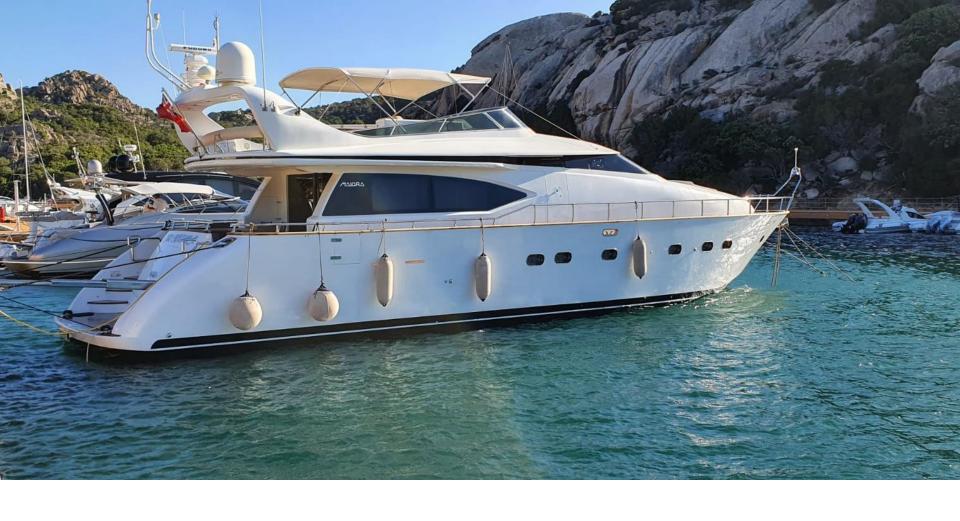

TEROOM



#### MASTER BED



#### VIP STATEROOM



## TWIN STATEROOM WITH PULLMAN BED

#### MASTER, VIP AND TWIN HEADS







### AD MAIORA SPECIFICATIONS

Commercial British flag

Length: 21.80m (71'6")

Beam: 5.60m (18' 4")

Draft: 1.60m (5' 3")

Year built / refit: 2004 / 2020

Builder: Maiora

Number of Cabins: 3

Total Guests (Sleeping): 6

Total Guests (Cruising): 8

Cabin Configuration: 2 Double, 1 Twin

Total Crew: 3



# AD MAIORA EQUIPMENT AND WATER TOYS

Wi-fi Internet connection: 4G/5G

Air conditioning: Yes

1 x tender Avon 320 Seasport Jet (new 2016)

1 x SeaBob F5 (new 2020)

1 x Paddle board SUP (new 2020)

Snorkelling gear





#### FLY BRIDGE @ Poltu Quatu, Sardinia!



#### FLY BRIDGE



#### FLY BRIDGE SEATING



#### SUNBEDS ON THE FLY BRIDGE



#### SUNBEDS BOW AREA



#### AD MAIORA IN POLTU QUATU



#### AD MAIORA AT ANCHOR

Please, refer to your trusted broker, to charter AD MAIORA.