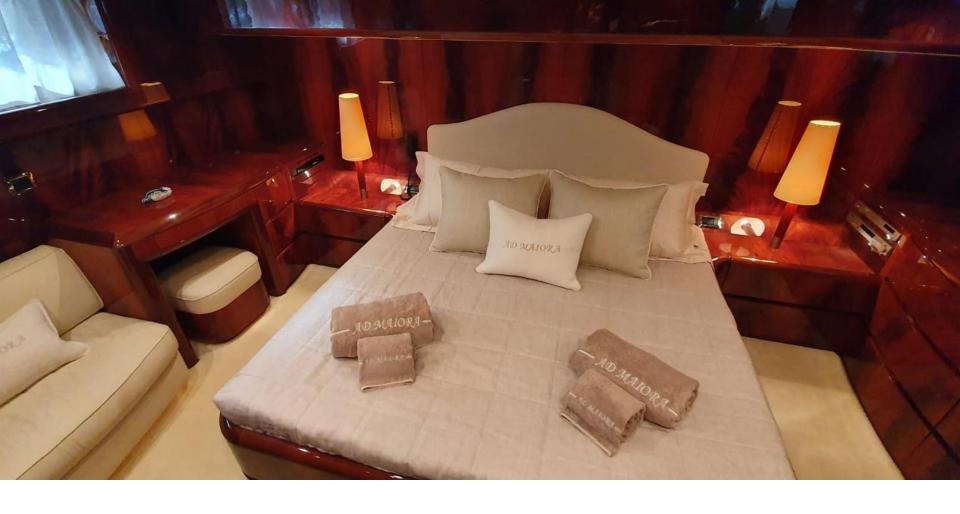

#### AD MAIORA

22m Maiora

3 cabins for 7 guests

3 crew members



#### WELCOME ONBOARD!



#### STERN VIEW



#### DEHORS DINING



#### SALON



#### SALON SOFAS



#### SALON



#### SALON TOWARDS LOWER DECK



#### MASTER STATEROOM



#### MASTER BED



#### VIP STATEROOM



## TWIN STATEROOM WITH PULLMAN BED

#### MASTER, VIP AND TWIN HEADS







### AD MAIORA SPECIFICATIONS

Commercial British flag

Length: 21.80m (71'6")

Beam: 5.60m (18' 4")

Draft: 1.60m (5' 3")

Year built / refit: 2004 / 2020

Builder: Maiora

Number of Cabins: 3

Total Guests (Sleeping): 6

Total Guests (Cruising): 8

Cabin Configuration: 2 Double, 1 Twin

Total Crew: 3



# AD MAIORA EQUIPMENT AND WATER TOYS

Wi-fi Internet connection: 4G/5G

Air conditioning: Yes

1 x tender Avon 320 Seasport Jet (new 2016)

1 x SeaBob F5 (new 2020)

1 x Paddle board SUP (new 2020)

Snorkelling gear





#### FLY BRIDGE @ Poltu Quatu, Sardinia!



#### FLY BRIDGE



#### FLY BRIDGE SEATING



#### SUNBEDS ON THE FLY BRIDGE



#### S