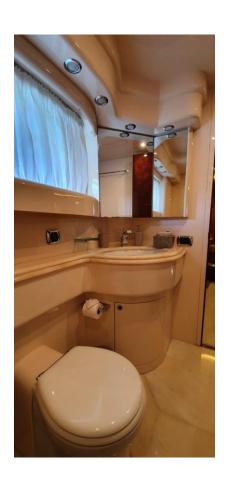

#### AD MAIORA

22m Maiora

3 cabins for 7 guests

3 crew members



#### WELCOME ONBOARD!



#### STERN VIEW



#### DEHORS DINING



#### SALON



#### SALON SOFAS



#### SALON



#### SALON TOWARDS LOWER DECK



#### MASTER STATEROOM



#### MASTER BED



#### VIP STATEROOM



## TWIN STATEROOM WITH PULLMAN BED

#### MASTER, VIP AND TWIN HEADS







### AD MAIORA SPECIFICATIONS

Commercial British flag

Length: 21.80m (71'6")

Beam: 5.60m (18' 4")

Draft: 1.60m (5' 3")

Year built / refit: 2004 / 2020

Builder: Maiora

Number of Cabins: 3

Total Guests (Sleeping): 6

Total Guests (Cruising): 8

Cabin Configuration: 2 Double, 1 Twin

Total Crew: 3



# AD MAIORA EQUIPMENT AND WATER TOYS

Wi-fi Internet connection: 4G/5G

Air conditioning: Yes

1 x tender Avon 320 Seasport Jet (new 2016)

1 x SeaBob F5 (new 2020)

1 x Paddle board SUP (new 2020)

Snorkelling gear





#### FLY BRIDGE @ Poltu Quatu, Sardinia!



#### FLY BRIDGE



#### FLY BRIDGE SEATING



#### SUNBEDS ON THE FLY BRIDGE



#### SUNBEDS BOW AREA



#### AD MAIORA IN POLTU QUATU



#### AD MAIORA AT ANCHOR

Please, refer to your trusted broker, to charter AD MAIORA.