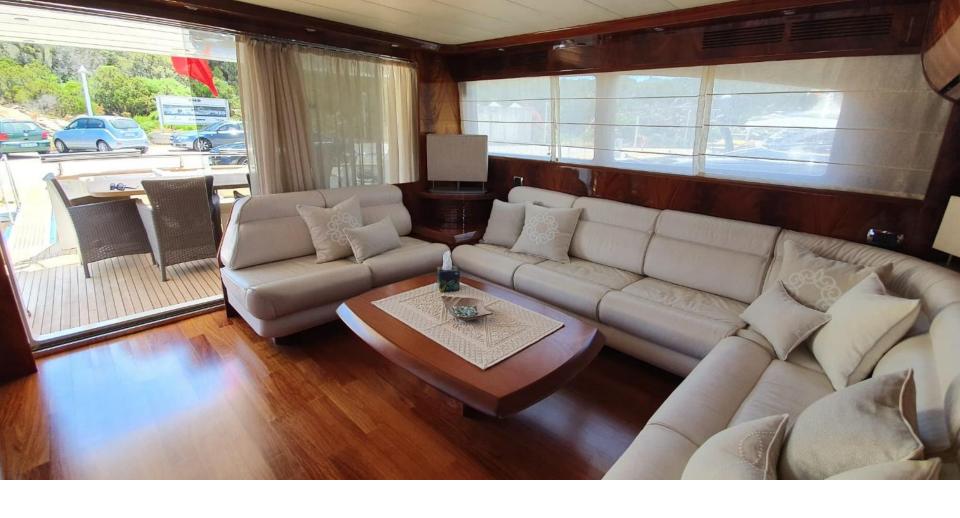

#### AD MAIORA

22m Maiora

3 cabins for 7 guests

3 crew members



#### WELCOME ONBOARD!



#### STERN VIEW



#### DEHORS DINING



#### SALON



#### SALON SOFAS



#### SALON



#### SALON TOWARDS LOWER DECK



#### MASTER STATEROOM



#### MASTER BED



#### VIP STATEROOM



## TWIN STATEROOM WITH PULLMAN BED

#### MASTER, VIP AND TWIN HEADS







### AD MAIORA SPECIFICATIONS

Commercial British flag

Length: 21.80m (71'6")

Beam: 5.60m (18' 4")

Draft: 1.60m (5' 3")

Year built / refit: 2004 / 2020

Builder: Maiora

Number of Cabins: 3

Total Guests (Sleeping): 6

Total Guests (Cruising): 8

Cabin Configuration: 2 Double, 1 Twin

Total Crew: 3



# AD MAIORA EQUIPMENT AND WATER TOYS

Wi-fi Internet connection: 4G/5G

Air conditioning: Yes

1 x tender Avon 320 Seasport Jet (new 2016)

1 x SeaBob F5 (new 2020)

1 x Paddle board SUP (new 2020)

Snorkelling gear





#### FLY BRIDGE @ Poltu Quatu, Sardinia!



#### FLY BRIDGE



#### FLY BRIDGE SEAT