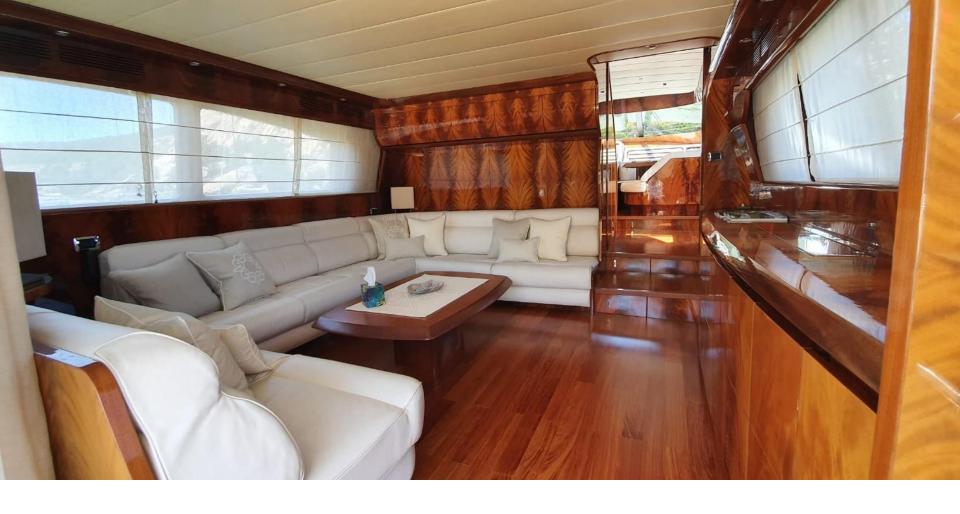

#### AD MAIORA

22m Maiora

3 cabins for 7 guests

3 crew members



#### WELCOME ONBOARD!



#### STERN VIEW



#### DEHORS DINING



#### SALON



#### SALON SOFAS



#### SALON



#### SALON TOWARDS LOWER DECK



#### MASTER STATEROOM



#### MASTER BED



#### VIP STATEROOM



## TWIN STATEROOM WITH PULLMAN BED

#### MASTER, VIP AND TWIN HEADS







### AD MAIORA SPECIFICATIONS

Commercial British flag

Length: 21.80m (71'6")

Beam: 5.60m (18' 4")

Draft: 1.60m (5' 3")

Year built / refit: 2004 / 2020

Builder: Maiora

Number of Cabins: 3

Total Guests (Sleeping): 6

Total Guests (Cruising): 8

Cabin Configuration: 2 Double, 1 Twin

Total Crew: 3



# AD MAIORA EQUIPMENT AND WATER TOYS

Wi-fi Internet connection: 4G/5G

Air conditioning: Yes

1 x tender Avon 320 Seasport Jet (new 2016)

1 x SeaBob F5 (new 2020)

1 x Paddle board SUP (new 2020)

Snorkelling gear





#### FLY BRIDGE @ Poltu Quatu, Sardinia!



####