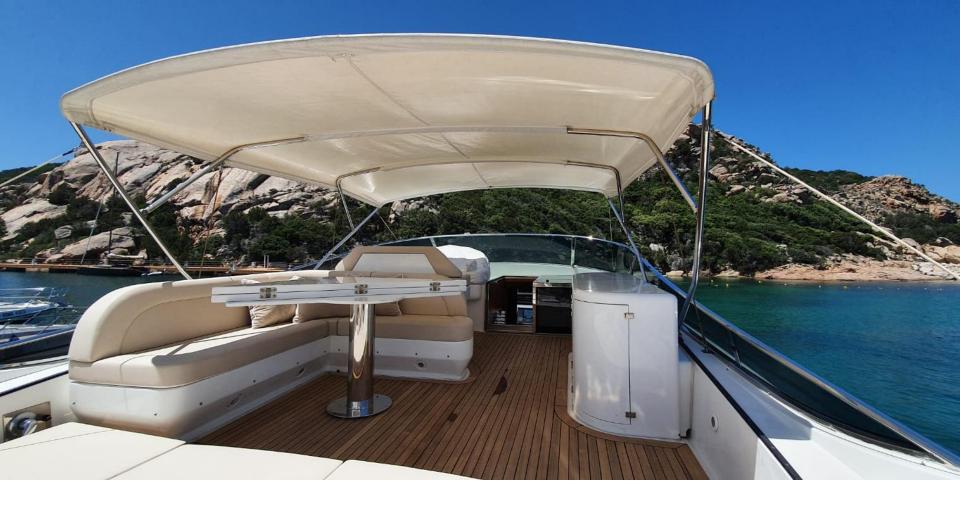

ONBOARD!



#### STERN VIEW



#### DEHORS DINING



#### SALON



#### SALON SOFAS



#### SALON



#### SALON TOWARDS LOWER DECK



#### MASTER STATEROOM



#### MASTER BED



#### VIP STATEROOM



## TWIN STATEROOM WITH PULLMAN BED

#### MASTER, VIP AND TWIN HEADS







### AD MAIORA SPECIFICATIONS

Commercial British flag

Length: 21.80m (71'6")

Beam: 5.60m (18' 4")

Draft: 1.60m (5' 3")

Year built / refit: 2004 / 2020

Builder: Maiora

Number of Cabins: 3

Total Guests (Sleeping): 6

Total Guests (Cruising): 8

Cabin Configuration: 2 Double, 1 Twin

Total Crew: 3



# AD MAIORA EQUIPMENT AND WATER TOYS

Wi-fi Internet connection: 4G/5G

Air conditioning: Yes

1 x tender Avon 320 Seasport Jet (new 2016)

1 x SeaBob F5 (new 2020)

1 x Paddle board SUP (new 2020)

Snorkelling gear





#### FLY BRIDGE @ Poltu Quatu, Sardinia!



#### FLY BRIDGE



#### FLY BRIDGE SEATING



#### SUNBEDS ON THE FLY BRIDGE



#### SUNBEDS BOW AREA



#### AD MAIORA IN POLTU QUATU



#### AD MAIORA AT ANCHOR

Please, refer to your trusted broker, to charter AD MAIORA.