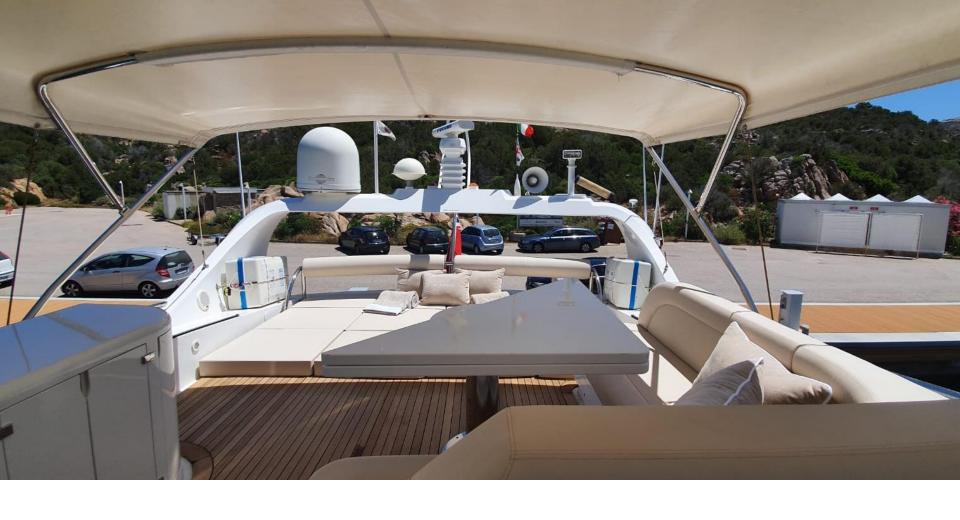

INING



#### SALON



#### SALON SOFAS



#### SALON



#### SALON TOWARDS LOWER DECK



#### MASTER STATEROOM



#### MASTER BED



#### VIP STATEROOM



## TWIN STATEROOM WITH PULLMAN BED

#### MASTER, VIP AND TWIN HEADS







### AD MAIORA SPECIFICATIONS

Commercial British flag

Length: 21.80m (71'6")

Beam: 5.60m (18' 4")

Draft: 1.60m (5' 3")

Year built / refit: 2004 / 2020

Builder: Maiora

Number of Cabins: 3

Total Guests (Sleeping): 6

Total Guests (Cruising): 8

Cabin Configuration: 2 Double, 1 Twin

Total Crew: 3



# AD MAIORA EQUIPMENT AND WATER TOYS

Wi-fi Internet connection: 4G/5G

Air conditioning: Yes

1 x tender Avon 320 Seasport Jet (new 2016)

1 x SeaBob F5 (new 2020)

1 x Paddle board SUP (new 2020)

Snorkelling gear





#### FLY BRIDGE @ Poltu Quatu, Sardinia!



#### FLY BRIDGE



#### FLY BRIDGE SEATING



#### SUNBEDS ON THE FLY BRIDGE



#### SUNBEDS BOW AREA



#### AD MAIORA IN POLTU QUATU



#### AD MAIORA AT ANCHOR

Please, refer to your trusted broker, to charter AD MAIORA.