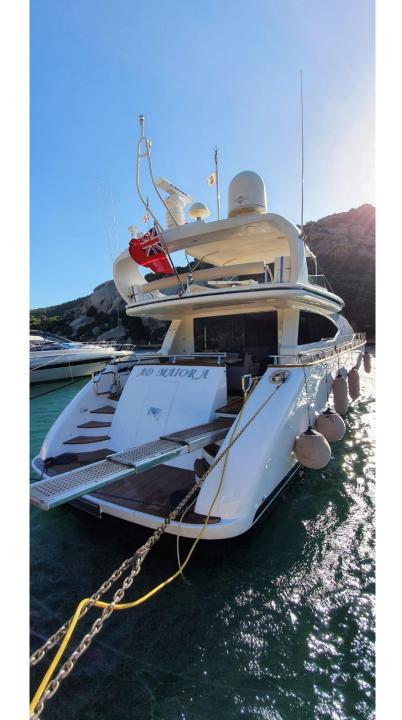

E ONBOARD!



#### STERN VIEW



#### DEHORS DINING



#### SALON



#### SALON SOFAS



#### SALON



#### SALON TOWARDS LOWER DECK



#### MASTER STATEROOM



#### MASTER BED



#### VIP STATEROOM



## TWIN STATEROOM WITH PULLMAN BED

#### MASTER, VIP AND TWIN HEADS







### AD MAIORA SPECIFICATIONS

Commercial British flag

Length: 21.80m (71'6")

Beam: 5.60m (18' 4")

Draft: 1.60m (5' 3")

Year built / refit: 2004 / 2020

Builder: Maiora

Number of Cabins: 3

Total Guests (Sleeping): 6

Total Guests (Cruising): 8

Cabin Configuration: 2 Double, 1 Twin

Total Crew: 3



# AD MAIORA EQUIPMENT AND WATER TOYS

Wi-fi Internet connection: 4G/5G

Air conditioning: Yes

1 x tender Avon 320 Seasport Jet (new 2016)

1 x SeaBob F5 (new 2020)

1 x Paddle board SUP (new 2020)

Snorkelling gear





#### FLY BRIDGE @ Poltu Quatu, Sardinia!



#### FLY BRIDGE



#### FLY BRIDGE SEATING



#### SUNBEDS ON THE FLY BRIDGE



#### SUNBEDS BOW AREA



#### AD MAIORA IN POLTU QUATU



#### AD MAIORA AT ANCHOR

Please, refer to your trusted broker, to charter AD MAIORA.