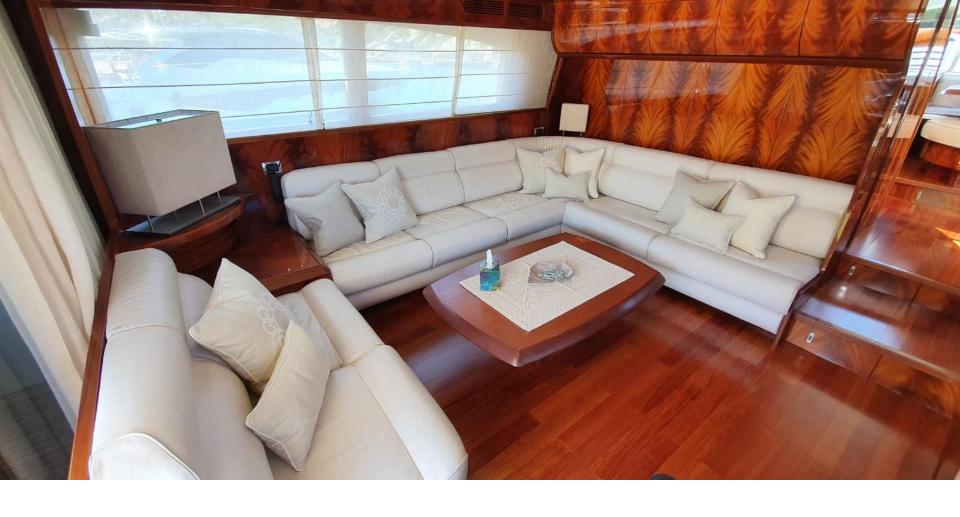

#### AD MAIORA

22m Maiora

3 cabins for 7 guests

3 crew members



#### WELCOME ONBOARD!



#### STERN VIEW



#### DEHORS DINING



#### SALON



#### SALON SOFAS



#### SALON



#### SALON TOWARDS LOWER DECK



#### MASTER STATEROOM



#### MASTER BED



#### VIP STATEROOM



## TWIN STATEROOM WITH PULLMAN BED

#### MASTER, VIP AND TWIN HEADS







### AD MAIORA SPECIFICATIONS

Commercial British flag

Length: 21.80m (71'6")

Beam: 5.60m (18' 4")

Draft: 1.60m (5' 3")

Year built / refit: 2004 / 2020

Builder: Maiora

Number of Cabins: 3

Total Guests (Sleeping): 6

Total Guests (Cruising): 8

Cabin Configuration: 2 Double, 1 Twin

Total Crew: 3



# AD MAIORA EQUIPMENT AND WATER TOYS

Wi-fi Internet connection: 4G/5G

Air conditioning: Yes

1 x tender Avon 320 Seasport Jet (new 2016)

1 x SeaBob F5 (new 2020)

1 x Paddle board SUP (new 2020)

Snorkelling gear





#### FLY BRIDGE @ Poltu Quatu, Sardinia!



#### FLY BRIDGE