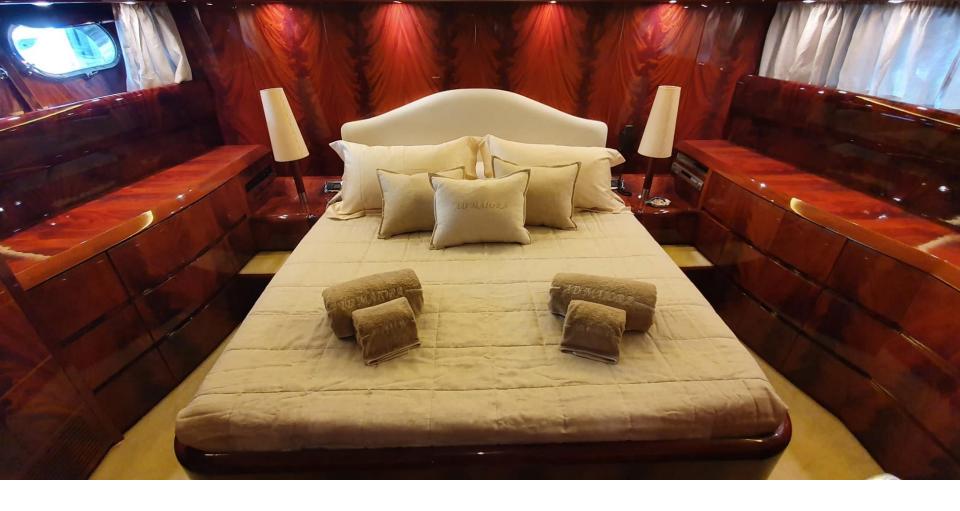

#### AD MAIORA

22m Maiora

3 cabins for 7 guests

3 crew members



#### WELCOME ONBOARD!



#### STERN VIEW



#### DEHORS DINING



#### SALON



#### SALON SOFAS



#### SALON



#### SALON TOWARDS LOWER DECK



#### MASTER STATEROOM



#### MASTER BED



#### VIP STATEROOM



## TWIN STATEROOM WITH PULLMAN BED

#### MASTER, VIP AND TWIN HEADS







### AD MAIORA SPECIFICATIONS

Commercial British flag

Length: 21.80m (71'6")

Beam: 5.60m (18' 4")

Draft: 1.60m (5' 3")

Year built / refit: 2004 / 2020

Builder: Maiora

Number of Cabins: 3

Total Guests (Sleeping): 6

Total Guests (Cruising): 8

Cabin Configuration: 2 Double, 1 Twin

Total Crew: 3



# AD MAIORA EQUIPMENT AND WATER TOYS

Wi-fi Internet connection: 4G/5G

Air conditioning: Yes

1 x tender Avon 320 Seasport Jet (new 2016)

1 x SeaBob F5 (new 2020)

1 x Paddle board SUP (new 2020)

Snorkelling gear





#### FLY BRIDGE @ Poltu Quatu, Sardinia!



#### FLY BRIDGE



#### FLY BRIDGE SEATING



#### SUNBEDS ON THE FLY BRIDGE



#### SUNBEDS BOW AREA



#### AD MAIORA IN POLTU Q