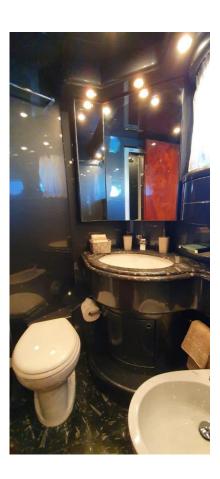

#### AD MAIORA

22m Maiora

3 cabins for 7 guests

3 crew members



#### WELCOME ONBOARD!



#### STERN VIEW



#### DEHORS DINING



#### SALON



#### SALON SOFAS



#### SALON



#### SALON TOWARDS LOWER DECK



#### MASTER STATEROOM



#### MASTER BED



#### VIP STATEROOM



## TWIN STATEROOM WITH PULLMAN BED

#### MASTER, VIP AND TWIN HEADS







### AD MAIORA SPECIFICATIONS

Commercial British flag

Length: 21.80m (71'6")

Beam: 5.60m (18' 4")

Draft: 1.60m (5' 3")

Year built / refit: 2004 / 2020

Builder: Maiora

Number of Cabins: 3

Total Guests (Sleeping): 6

Total Guests (Cruising): 8

Cabin Configuration: 2 Double, 1 Twin

Total Crew: 3



# AD MAIORA EQUIPMENT AND WATER TOYS

Wi-fi Internet connection: 4G/5G

Air conditioning: Yes

1 x tender Avon 320 Seasport Jet (new 2016)

1 x SeaBob F5 (new 2020)

1 x Paddle board SUP (new 2020)

Snorkelling gear





#### FLY BRIDGE @ Poltu Quatu, Sardinia!



#### FLY BRIDGE



#### FLY BRIDGE SEATING



#### SUNBEDS ON THE FLY BRIDGE



#### SUNBEDS BOW AREA



#### AD MAIORA IN POLTU QUATU



#### AD MAIORA AT ANCHOR

Please, refer to your trusted broker, to charter AD MAIORA.