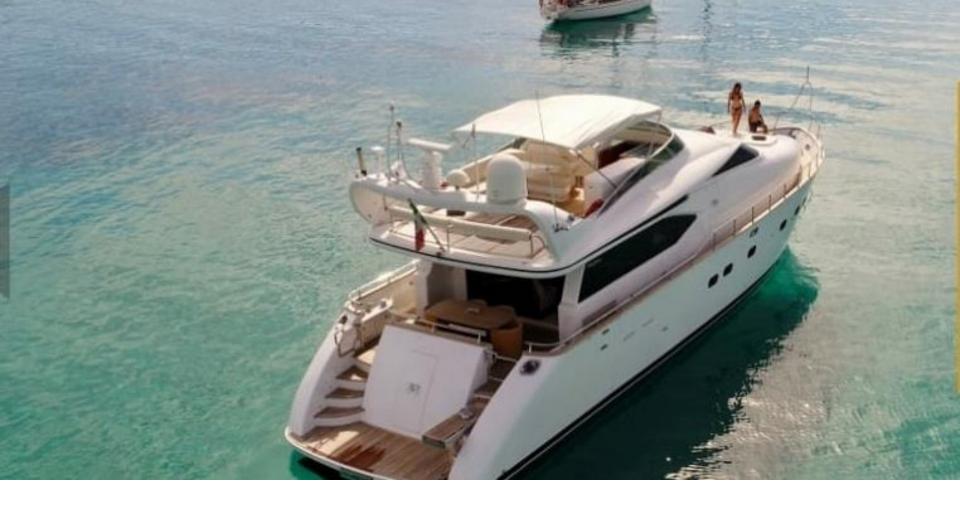

#### AD MAIORA

22m Maiora

3 cabins for 7 guests

3 crew members



#### WELCOME ONBOARD!



#### STERN VIEW



#### DEHORS DINING



#### SALON



#### SALON SOFAS



#### SALON



#### SALON TOWARDS LOWER DECK



#### MASTER STATEROOM



#### MASTER BED



#### VIP STATEROOM



## TWIN STATEROOM WITH PULLMAN BED

#### MASTER, VIP AND TWIN HEADS







### AD MAIORA SPECIFICATIONS

Commercial British flag

Length: 21.80m (71'6")

Beam: 5.60m (18' 4")

Draft: 1.60m (5' 3")

Year built / refit: 2004 / 2020

Builder: Maiora

Number of Cabins: 3

Total Guests (Sleeping): 6

Total Guests (Cruising): 8

Cabin Configuration: 2 Double, 1 Twin

Total Crew: 3



# AD MAIORA EQUIPMENT AND WATER TOYS

Wi-fi Internet connection: 4G/5G

Air conditioning: Yes

1 x tender Avon 320 Seasport Jet (new 2016)

1 x SeaBob F5 (new 2020)

1 x Paddle board SUP (new 2020)

Snorkelling gear





#### FLY