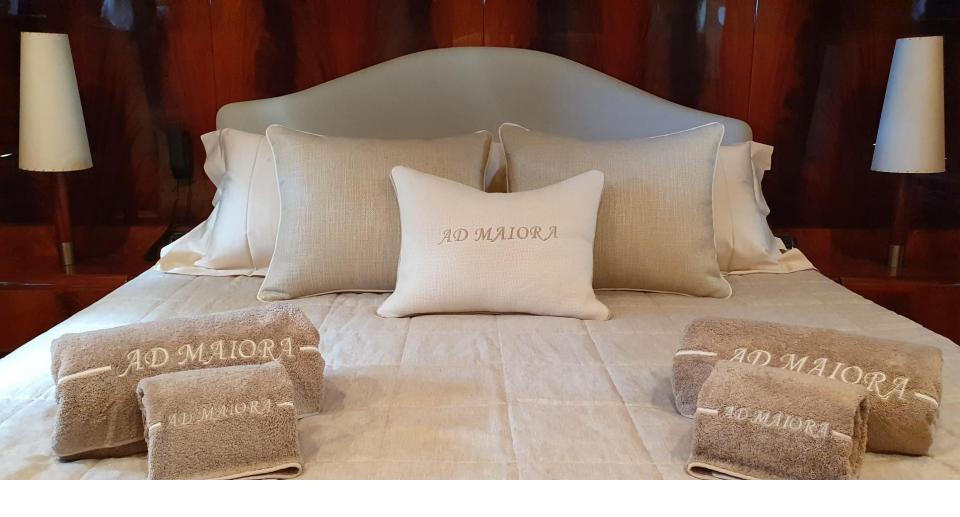

#### AD MAIORA

22m Maiora

3 cabins for 7 guests

3 crew members



#### WELCOME ONBOARD!



#### STERN VIEW



#### DEHORS DINING



#### SALON



#### SALON SOFAS



#### SALON



#### SALON TOWARDS LOWER DECK



#### MASTER STATEROOM



#### MASTER BED



#### VIP STATEROOM



## TWIN STATEROOM WITH PULLMAN BED

#### MASTER, VIP AND TWIN HEADS







### AD MAIORA SPECIFICATIONS

Commercial British flag

Length: 21.80m (71'6")

Beam: 5.60m (18' 4")

Draft: 1.60m (5' 3")

Year built / refit: 2004 / 2020

Builder: Maiora

Number of Cabins: 3

Total Guests (Sleeping): 6

Total Guests (Cruising): 8

Cabin Configuration: 2 Double, 1 Twin

Total Crew: 3



# AD MAIORA EQUIPMENT AND WATER TOYS

Wi-fi Internet connection: 4G/5G

Air conditioning: Yes

1 x tender Avon 320 Seasport Jet (new 2016)

1 x SeaBob F5 (new 2020)

1 x Paddle board SUP (new 2020)

Snorkelling gear





#### FLY BRIDGE @ Poltu Quatu, Sardinia!



#### FLY BRIDGE



#### FLY BRIDGE SEATING



#### SUNBEDS ON THE FLY BRIDGE



#### SUNBEDS BOW AREA



#### A