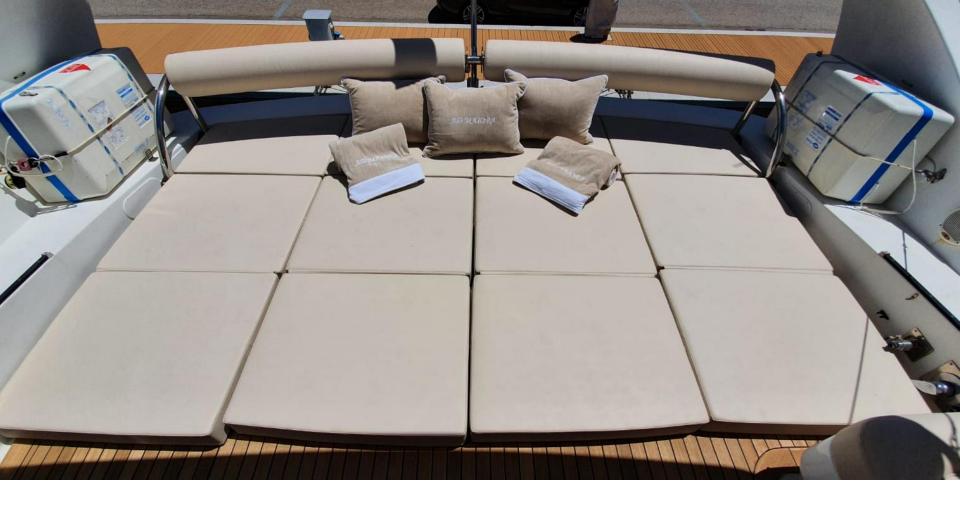

# SALON



#### SALON TOWARDS LOWER DECK



#### MASTER STATEROOM



#### MASTER BED



#### VIP STATEROOM



## TWIN STATEROOM WITH PULLMAN BED

#### MASTER, VIP AND TWIN HEADS







### AD MAIORA SPECIFICATIONS

Commercial British flag

Length: 21.80m (71'6")

Beam: 5.60m (18' 4")

Draft: 1.60m (5' 3")

Year built / refit: 2004 / 2020

Builder: Maiora

Number of Cabins: 3

Total Guests (Sleeping): 6

Total Guests (Cruising): 8

Cabin Configuration: 2 Double, 1 Twin

Total Crew: 3



# AD MAIORA EQUIPMENT AND WATER TOYS

Wi-fi Internet connection: 4G/5G

Air conditioning: Yes

1 x tender Avon 320 Seasport Jet (new 2016)

1 x SeaBob F5 (new 2020)

1 x Paddle board SUP (new 2020)

Snorkelling gear





#### FLY BRIDGE @ Poltu Quatu, Sardinia!



#### FLY BRIDGE



#### FLY BRIDGE SEATING



#### SUNBEDS ON THE FLY BRIDGE



#### SUNBEDS BOW AREA



#### AD MAIORA IN POLTU QUATU



#### AD MAIORA AT ANCHOR

Please, refer to your trusted broker, to charter AD MAIORA.