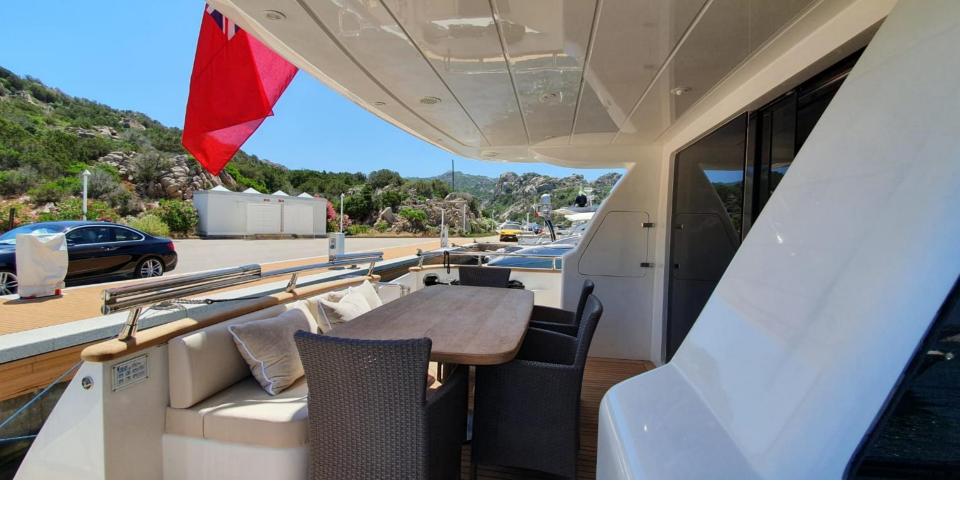

#### AD MAIORA

22m Maiora

3 cabins for 7 guests

3 crew members



#### WELCOME ONBOARD!



#### STERN VIEW



#### DEHORS DINING



#### SALON



#### SALON SOFAS



#### SALON



#### SALON TOWARDS LOWER DECK



#### MASTER STATEROOM



#### MASTER BED



#### VIP STATEROOM



## TWIN STATEROOM WITH PULLMAN BED

#### MASTER, VIP AND TWIN HEADS







### AD MAIORA SPECIFICATIONS

Commercial British flag

Length: 21.80m (71'6")

Beam: 5.60m (18' 4")

Draft: 1.60m (5' 3")

Year built / refit: 2004 / 2020

Builder: Maiora

Number of Cabins: 3

Total Guests (Sleeping): 6

Total Guests (Cruising): 8

Cabin Configuration: 2 Double, 1 Twin

Total Crew: 3



# AD MAIORA EQUIPMENT AND WATER TOYS

Wi-fi Internet connection: 4G/5G

Air conditioning: Yes

1 x tender Avon 320 Seasport Jet (new 2016)

1 x SeaBob F5 (new 2020)

1 x Paddle board SUP (new 2020)

Snorkelling gear





#### FLY BRIDGE @ Poltu Qua