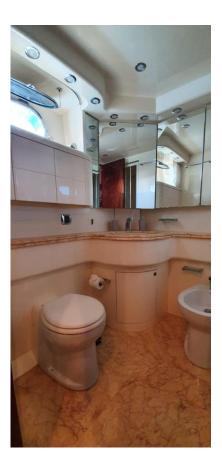

#### AD MAIORA

22m Maiora

3 cabins for 7 guests

3 crew members



#### WELCOME ONBOARD!



#### STERN VIEW



#### DEHORS DINING



#### SALON



#### SALON SOFAS



#### SALON



#### SALON TOWARDS LOWER DECK



#### MASTER STATEROOM



#### MASTER BED



#### VIP STATEROOM



## TWIN STATEROOM WITH PULLMAN BED

#### MASTER, VIP AND TWIN HEADS







### AD MAIORA SPECIFICATIONS

Commercial British flag

Length: 21.80m (71'6")

Beam: 5.60m (18' 4")

Draft: 1.60m (5' 3")

Year built / refit: 2004 / 2020

Builder: Maiora

Number of Cabins: 3

Total Guests (Sleeping): 6

Total Guests (Cruising): 8

Cabin Configuration: 2 Double, 1 Twin

Total Crew: 3



# AD MAIORA EQUIPMENT AND WATER TOYS

Wi-fi Internet connection: 4G/5G

Air conditioning: Yes

1 x tender Avon 320 Seasport Jet (new 2016)

1 x SeaBob F5 (new 2020)

1 x Paddle board SUP (new 2020)

Snorkelling gear





#### FLY BRIDGE @ Poltu Quatu, Sardinia!



#### FLY BRIDGE



#### FLY BRIDGE SEATING



#### SUNBEDS ON THE FLY BRIDGE



#### SUNBEDS BOW AREA



#### AD MAIORA IN POLTU QUATU



#### AD MAIORA AT ANCHOR

Please, refer to your trusted broker, to charter AD MAIORA.