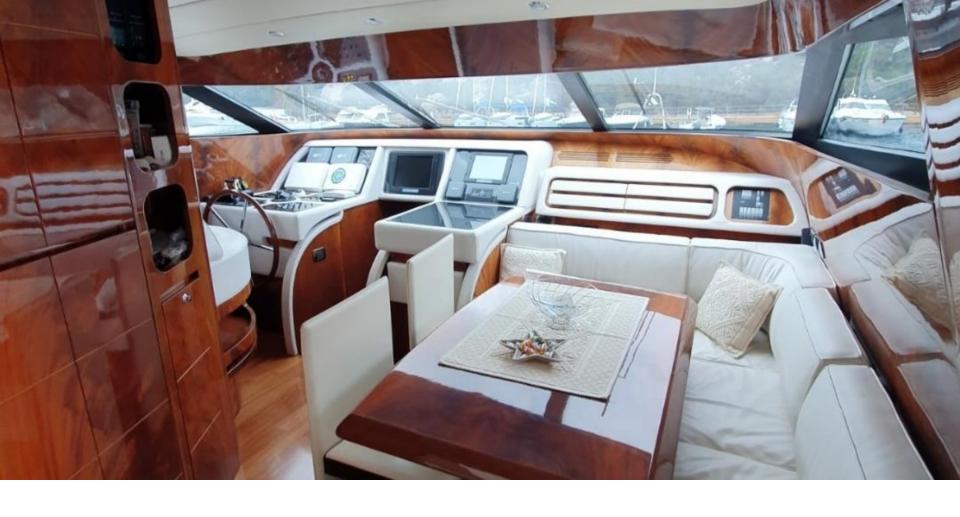

#### AD MAIORA

22m Maiora

3 cabins for 7 guests

3 crew members



#### WELCOME ONBOARD!



#### STERN VIEW



#### DEHORS DINING



#### SALON



#### SALON SOFAS



#### SALON



#### SALON TOWARDS LOWER DECK



#### MASTER STATEROOM



#### MASTER BED



#### VIP STATEROOM



## TWIN STATEROOM WITH PULLMAN BED

#### MASTER, VIP AND TWIN HEADS







### AD MAIORA SPECIFICATIONS

Commercial British flag

Length: 21.80m (71'6")

Beam: 5.60m (18' 4")

Draft: 1.60m (5' 3")

Year built / refit: 2004 / 2020

Builder: Maiora

Number of Cabins: 3

Total Guests (Sleeping): 6

Total Guests (Cruising): 8

Cabin Configuration: 2 Double, 1 Twin

Total Crew: 3



# AD MAIORA EQUIPMENT AND WATER TOYS

Wi-fi Internet connection: 4G/5G

Air conditioning: Yes

1 x tender Avon 320 Seasport Jet (new 2016)

1 x SeaBob F5 (new 2020)

1 x Paddle board SUP (new 2020)

Snorkelling gear





#### FLY BRIDGE @ Poltu Quatu, Sardinia!



#### FLY BRIDGE



#### FLY BRIDGE SEATING



#### SU