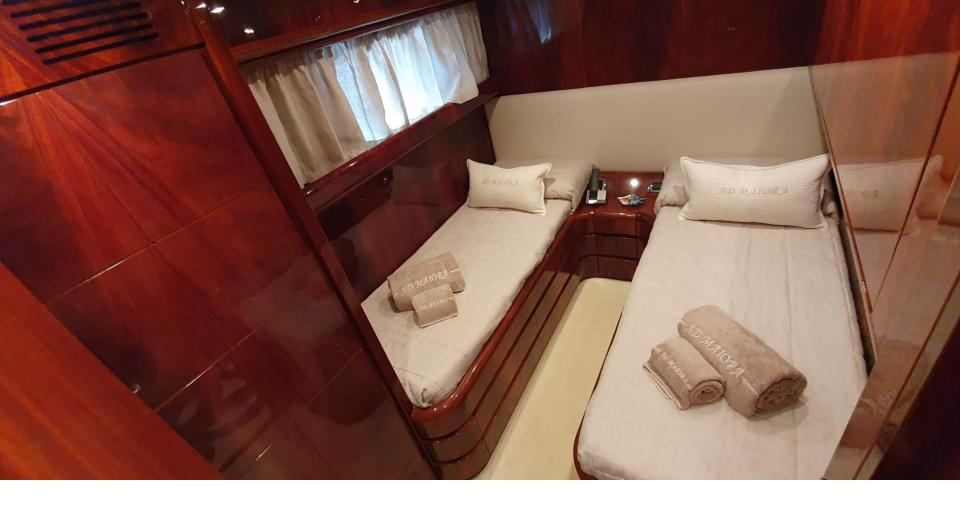

#### AD MAIORA

22m Maiora

3 cabins for 7 guests

3 crew members



#### WELCOME ONBOARD!



#### STERN VIEW



#### DEHORS DINING



#### SALON



#### SALON SOFAS



#### SALON



#### SALON TOWARDS LOWER DECK



#### MASTER STATEROOM



#### MASTER BED



#### VIP STATEROOM



## TWIN STATEROOM WITH PULLMAN BED

#### MASTER, VIP AND TWIN HEADS







### AD MAIORA SPECIFICATIONS

Commercial British flag

Length: 21.80m (71'6")

Beam: 5.60m (18' 4")

Draft: 1.60m (5' 3")

Year built / refit: 2004 / 2020

Builder: Maiora

Number of Cabins: 3

Total Guests (Sleeping): 6

Total Guests (Cruising): 8

Cabin Configuration: 2 Double, 1 Twin

Total Crew: 3



# AD MAIORA EQUIPMENT AND WATER TOYS

Wi-fi Internet connection: 4G/5G

Air conditioning: Yes

1 x tender Avon 320 Seasport Jet (new 2016)

1 x SeaBob F5 (new 2020)

1 x Paddle board SUP (new 2020)

Snorkelling gear





#### FLY BRIDGE @ Poltu Quatu, Sardinia!



#### FLY BRIDGE



#### FLY BRIDGE SEATING



#### SUNBEDS ON THE FLY BRIDGE



#### SUNBEDS BOW AREA



#### AD MAIORA IN POLTU QUATU



#### AD MAIORA