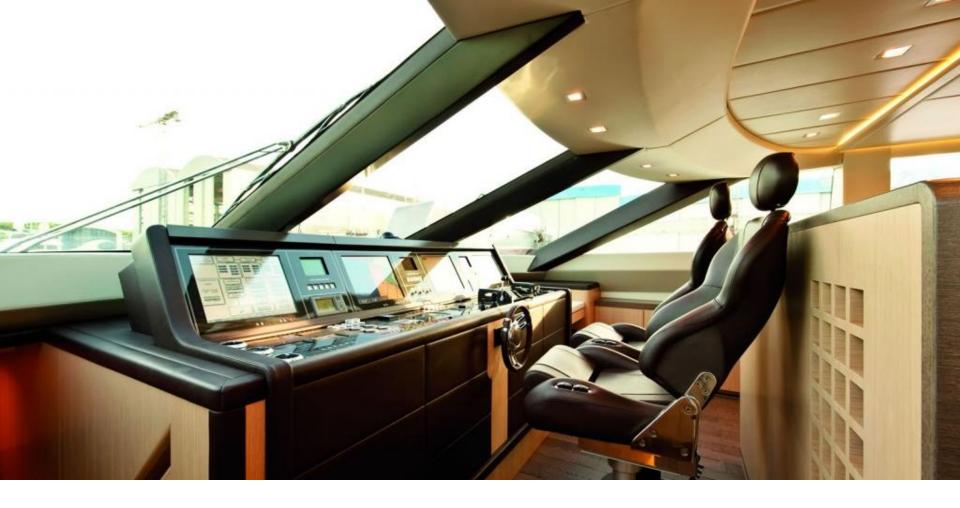

# MUSA — AB YACHTS 116



## THE MAIN DECK SALON



# THE MASTER STATEROOM



### AN ALTERNATIVE VIEW OF THE MASTER STATEROOM



# THE VIP STATEROOM



# ONE OF THE HEADS



## ONE OF THE TWIN BED STATEROOMS



# THE PILOT HOUSE

# DETAILS OF THE AFT





# THE FLY BRIDGE





# DEHORS TABLE AND SUNBEDS

#### **MUSA DETAILS**

#### SPECIFICATIONS

Built: 2009 Number of guests: 9 Number of crew: 5 Length: 36.25 metres Beam: 7.50 metres Draft: 1.60 metres

#### EQUIPMENT AND ENGINES

3 MTU x 16V2000 M93 (2400HP each) Cruising speed: 36 (max. 47 knots) Fuel consumption: 1200 Litres/Hr Air conditioning, WiFi connection on board

#### ACCOMMODATION

5 staterooms (3 Double, 1 Twin, 1 Single)

#### WATER TOYS

Snorkelling gear, Towable inflatable toys Novurania 5.4 Equator Jet tender





### **3D** PLAN

5 staterooms for 9 guests



### TO BOOK MUSA, PLEASE REFER TO YOUR TRUSTED CHARTER BROKER.