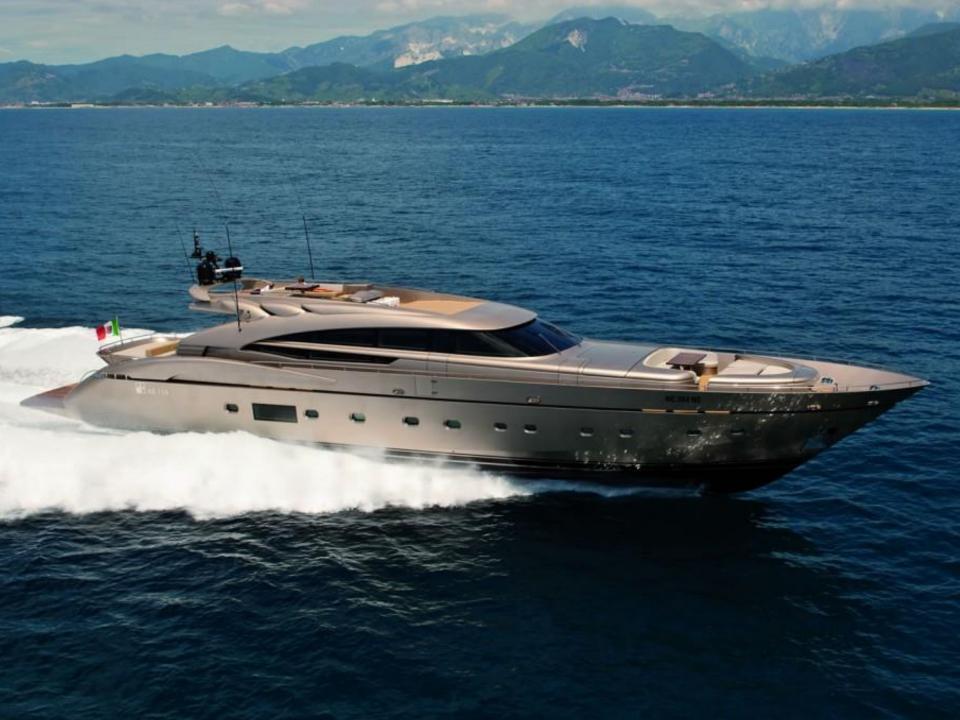

# MUSA — AB YACHTS 116

#### SPECIFICATIONS

Built: 2009 Number of guests: 9 Number of crew: 5 Length: 36.25 metres Beam: 7.50 metres Draft: 1.60 metres

#### EQUIPMENT AND ENGINES

3 MTU x 16V2000 M93 (2400HP each) Cruising speed: 36 (max. 47 knots) Fuel consumption: 1200 Litres/Hr Air conditioning, WiFi connection on board