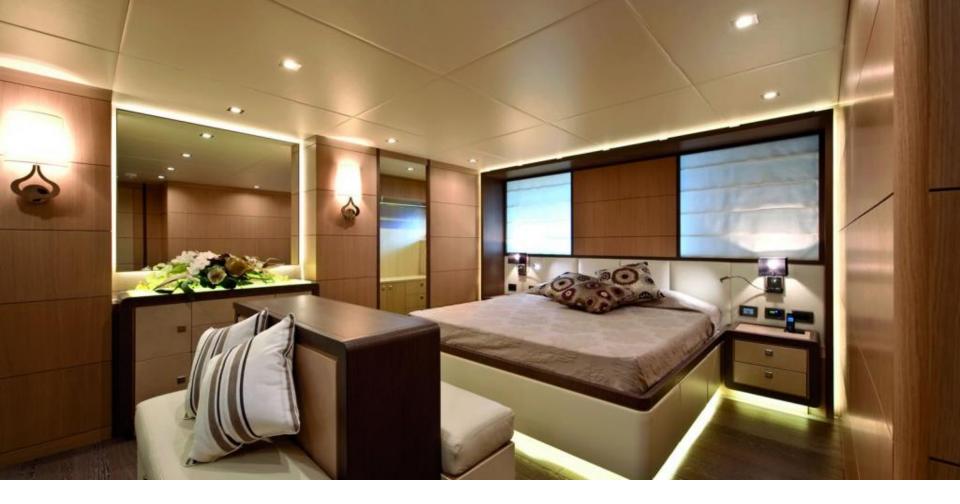

# MUSA — AB YACHTS 116



## THE MAIN DECK SALON



# THE MASTER STATEROOM



### AN ALTERNATIVE VIEW OF THE MASTER STATEROOM



# THE VIP STATEROOM



# ONE OF THE HEADS



## ONE OF THE TWIN BED STATEROOMS



# THE PILOT HOUSE

# DETAILS OF THE AFT





# THE FLY BRIDGE





# DEHORS TABLE AND SUNBEDS

#### **MUSA DETAILS**

#### SPECIFICATIONS

Built: 2009 Number of guests: 9 Number of crew: 5 Length: 36.25 metres Beam: 7.50 metres Draft: 1.60 metres

#### EQUIPMENT AND ENGINES

3 MTU x 16V2000 M93 (2400HP each) Cruising speed: 36 (max. 47 knots) Fuel consumption: 1200 Litres/Hr Air conditioning, WiFi connection on board

#### ACCOMMODATION

5 staterooms (3 Double, 1 Twin, 1 Single)

#### WATER TOYS

Snorkelling gear, Towable inflatable toys Novurania 5.4 Equator Jet tender





### **3D** PLAN

5 staterooms for 9 guests



### TO BOOK MUSA, PLEASE REFER TO YOU