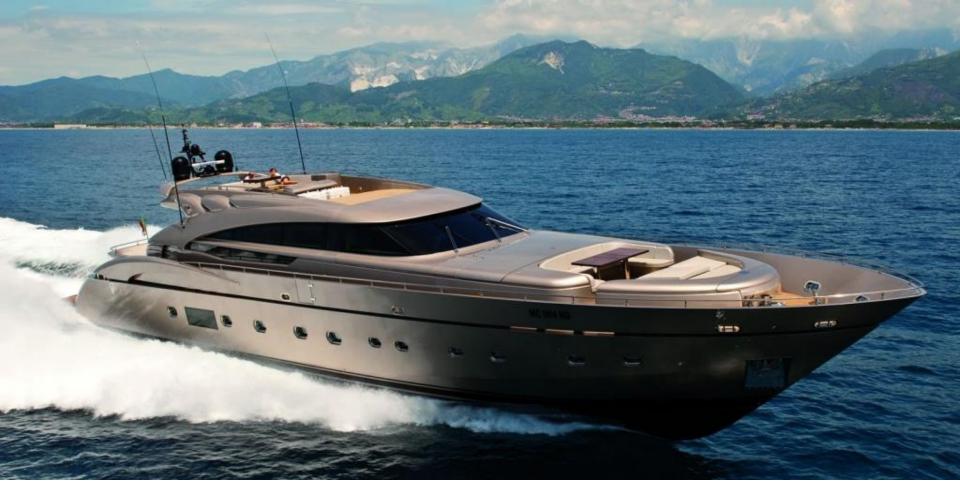

DECK SALON



# THE MASTER STATEROOM



### AN ALTERNATIVE VIEW OF THE MASTER STATEROOM



# THE VIP STATEROOM



# ONE OF THE HEADS



## ONE OF THE TWIN BED STATEROOMS



# THE PILOT HOUSE

# DETAILS OF THE AFT





# THE FLY BRIDGE





# DEHORS TABLE AND SUNBEDS

#### **MUSA DETAILS**

#### SPECIFICATIONS

Built: 2009 Number of guests: 9 Number of crew: 5 Length: 36.25 metres Beam: 7.50 metres Draft: 1.60 metres

#### EQUIPMENT AND ENGINES

3 MTU x 16V2000 M93 (2400HP each) Cruising speed: 36 (max. 47 knots) Fuel consumption: 1200 Litres/Hr Air conditioning, WiFi connection on board

#### ACCOMMODATION

5 staterooms (3 Double, 1 Twin, 1 Single)

#### WATER TOYS

Snorkelling gear, Towable inflatable toys Novurania 5.4 Equator Jet tender





### **3D** PLAN

5 staterooms for 9 guests



### TO BOOK MUSA, PLEASE REFER TO YOUR TRUSTED CHARTER BROKER.