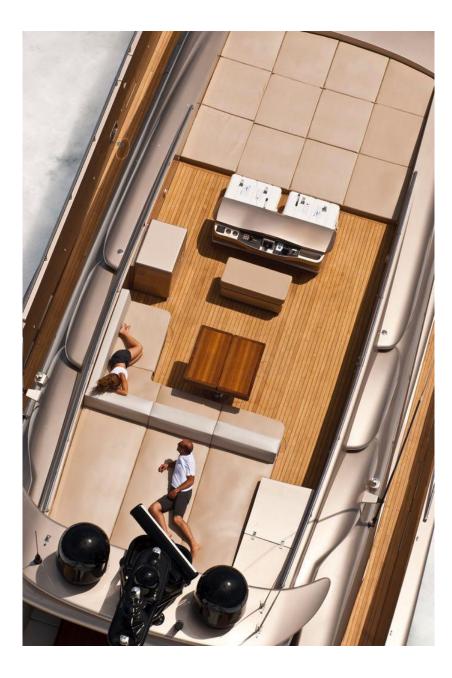

# MUSA — AB YACHTS 116



## THE MAIN DECK SALON



# THE MASTER STATEROOM



### AN ALTERNATIVE VIEW OF THE MASTER STATEROOM



# THE VIP STATEROOM



# ONE OF THE HEADS



## ONE OF THE TWIN BED STATEROOMS



# THE PILOT HOUSE

# DETAILS OF THE AFT





# THE FLY BRIDGE





# DEHORS TABLE AND SUNBEDS

#### **MUSA DETAILS**

#### SPECIFICATIONS

Built: 2009 Number of guests: 9 Number of crew: 5 Length: 36.25 metres Beam: 7.50 metres Draft: 1.60 metres

#### EQUIPMENT AND ENGINES

3 MTU x 16V2000 M93 (2400HP each) Cruising speed: 36 (max. 47 knots) Fuel consumption: 1200 Litres/Hr Air conditioning, WiFi connection on board

#### ACCOMMODATION

5 staterooms (3 Double, 1 Twin, 1 Single)

#### WATER TOYS

Snorkelling gear, Towable inflatable toys Novurania 5.4 Equator Jet tender





### **3D** PLAN

5 staterooms for 9 guests



### TO BOOK MUSA, PLEASE REFER TO YOUR TRUSTED CHARTER BROKER.