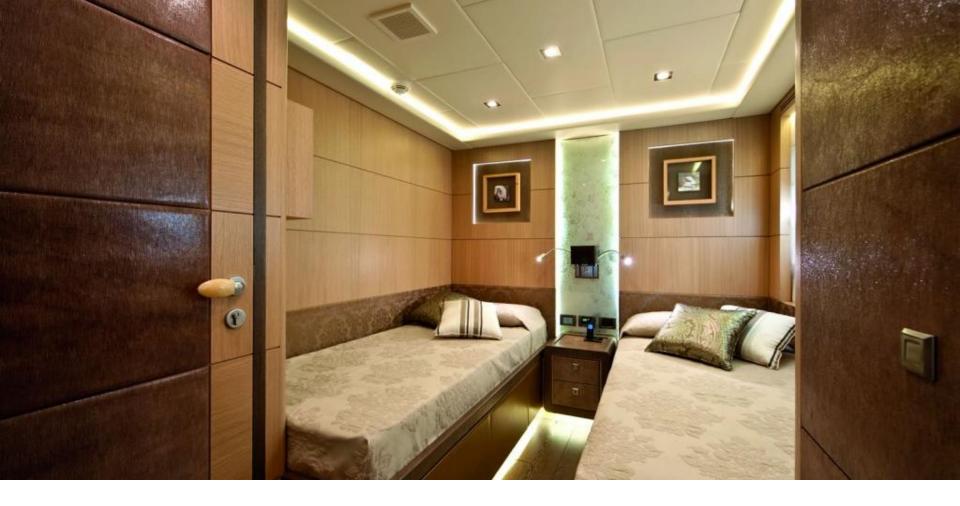

# MUSA — AB YACHTS 116



## THE MAIN DECK SALON



# THE MASTER STATEROOM



### AN ALTERNATIVE VIEW OF THE MASTER STATEROOM



# THE VIP STATEROOM



# ONE OF THE HEADS



## ONE OF THE TWIN BED STATEROOMS



# THE PILOT HOUSE

# DETAILS OF THE AFT





# THE FLY BRIDGE





# DEHORS TABLE AND SUNBEDS

#### **MUSA DETAILS**

#### SPECIFICATIONS

Built: 2009 Number of guests: 9 Number of crew: 5 Length: 36.25 metres Beam: 7.50 metres Draft: 1.60 metres

#### EQUIPMENT AND ENGINES

3 MTU x 16V2000 M93 (2400HP each) Cruising speed: 36 (max. 47 knots) Fuel consumption: 1200 Litres/Hr Air conditioning, WiFi connection on board

#### ACCOMMODATION

5 staterooms (3 Double, 1 Twin, 1 Single)

#### WATER TOYS

Snorkelling gear, Towable inflatable toys Novurania 5.4 Equator Jet tender





### **3D** PLAN

5 staterooms for 9 guests



### TO BOOK MUSA, PLEASE REFER TO YOUR TRUSTED CHARTER BROKER.