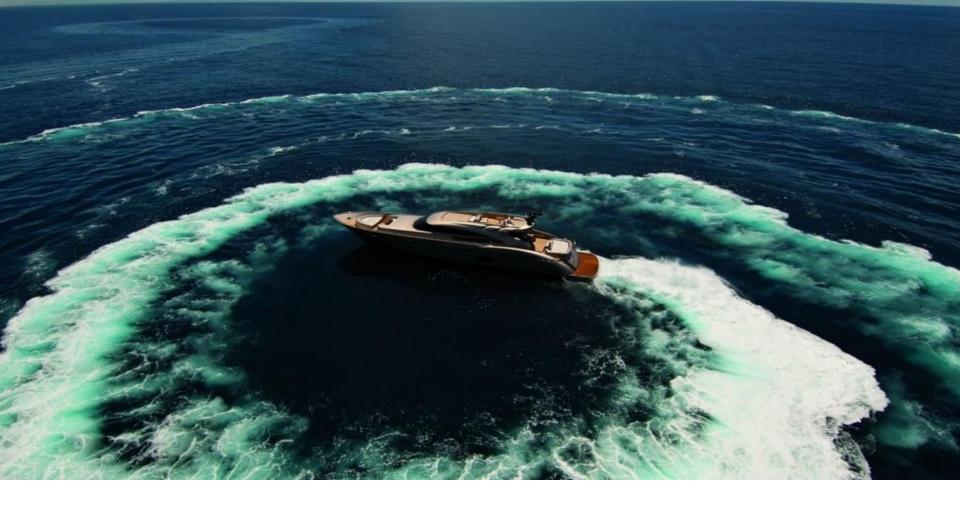

# MUSA — AB YACHTS 116



## THE MAIN DECK SALON



# THE MASTER STATEROOM



### AN ALTERNATIVE VIEW OF THE MASTER STATEROOM



# THE VIP STATEROOM



# ONE OF THE HEADS



## ONE OF THE TWIN BED STATEROOMS



# THE PILOT HOUSE

# DETAILS OF THE AFT





# THE FLY BRIDGE





# DEHORS TABLE AND SUNBEDS

#### **MUSA DETAILS**

#### SPECIFICATIONS

Built: 2009 Number of guests: 9 Number of crew: 5 Length: 36.25 metres Beam: 7.50 metres Draft: 1.60 metres

#### EQUIPMENT AND ENGINES

3 MTU x 16V2000 M93 (2400HP each) Cruising speed: 36 (max. 47 knots) Fuel consumption: 1200 Litres/Hr Air conditioning, WiFi connection on board

#### ACCOMMODATION

5 staterooms (3 Double, 1 Twin, 1 Single)

#### WATER TOYS

Snorkelling gear, Towable inflatable toys Novurania 5.4 Equator Jet tender





### *