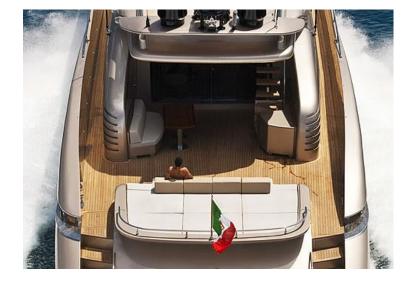

# MUSA — AB YACHTS 116



## THE MAIN DECK SALON



# THE MASTER STATEROOM



### AN ALTERNATIVE VIEW OF THE MASTER STATEROOM



# THE VIP STATEROOM



# ONE OF THE HEADS



## ONE OF THE TWIN BED STATEROOMS



# THE PILOT HOUSE

# DETAILS OF THE AFT





# THE FLY BRIDGE





# DEHORS TABLE AND SUNBEDS

#### **MUSA DETAILS**

#### SPECIFICATIONS

Built: 2009 Number of guests: 9 Number of crew: 5 Length: 36.25 metres Beam: 7.50 metres Draft: 1.60 metres

#### EQUIPMENT AND ENGINES

3 MTU x 16V2000 M93 (2400HP each) Cruising speed: 36 (max. 47 knots) Fuel consumption: 1200 Litres/Hr Air conditioning, WiFi connection on board

#### ACCOMMODATION

5 staterooms (3 Double, 1 Twin, 1 Single)

#### WATER TOYS

Snorkelling gear, Towable inflatable toys Novurania 5.4 Equator Jet tender





### **3D** PLAN

5 staterooms for 9 guests



### TO BOOK MUSA, PLEASE REFER TO YOUR TRUSTED CHARTER BROKER.