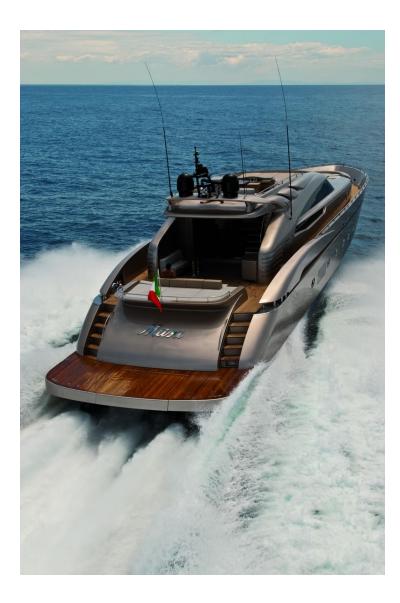

# MUSA — AB YACHTS 116



## THE MAIN DECK SALON



# THE MASTER STATEROOM



### AN ALTERNATIVE VIEW OF THE MASTER STATEROOM



# THE VIP STATEROOM



# ONE OF THE HEADS



## ONE OF THE TWIN BED STATEROOMS



# THE PILOT HOUSE

# DETAILS OF THE AFT





# THE FLY BRIDGE





# DEHORS TABLE AND SUNBEDS

#### **MUSA DETAILS**

#### SPECIFICATIONS

Built: 2009 Number of guests: 9 Number of crew: 5 Length: 36.25 metres Beam: 7.50 metres Draft: 1.60 metres

#### EQUIPMENT AND ENGINES

3 MTU x 16V2000 M93 (2400HP each) Cruising speed: 36 (max. 47 knots) Fuel consumption: 1200 Litres/Hr Air conditioning, WiFi connection on board

#### ACCOMMODATION

5 staterooms (3 Double, 1 Twin, 1 Single)

#### WATER TOYS

Snorkelling gear, Towable inflatable toys Novurania 5.4 Equator Jet tender





### **3D** PLAN

5 staterooms for 9 guests



### TO BOOK MUSA, PLEASE REFER TO YOUR TRUSTED CHARTER BROKER.