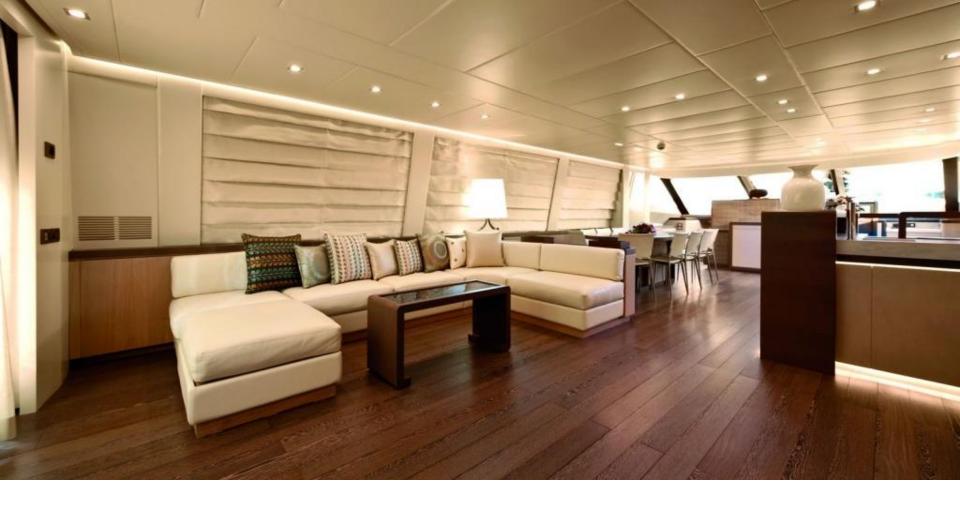

# MUSA — AB YACHTS 116



## THE MAIN DECK SALON



# THE MASTER STATEROOM



### AN ALTERNATIVE VIEW OF THE MASTER STATEROOM



# THE VIP STATEROOM



# ONE OF THE HEADS



## ONE OF THE TWIN BED STATEROOMS



# THE PILOT HOUSE

# DETAILS OF THE AFT





# THE FLY BRIDGE





# DEHORS TABLE AND SUNBEDS

#### **MUSA DETAILS**

#### SPECIFICATIONS

Built: 2009 Number of guests: 9 Number of crew: 5 Length: 36.25 metres Beam: 7.50 metres Draft: 1.60 metres

#### EQUIPMENT AND ENGINES

3 MTU x 16V2000 M93 (2400HP each) Cruising speed: 36 (max. 47 knots) Fuel consumption: 1200 Litres/Hr Air conditioning, WiFi connection on board

#### ACCOMMODATION

5 staterooms (3 Double, 1 Twin, 1 Single)

#### WATER TOYS

Snorkelling gear, Towable inflatable toys Novurania 5.4 Equator Jet tender





### **3D** PLAN

5 staterooms f