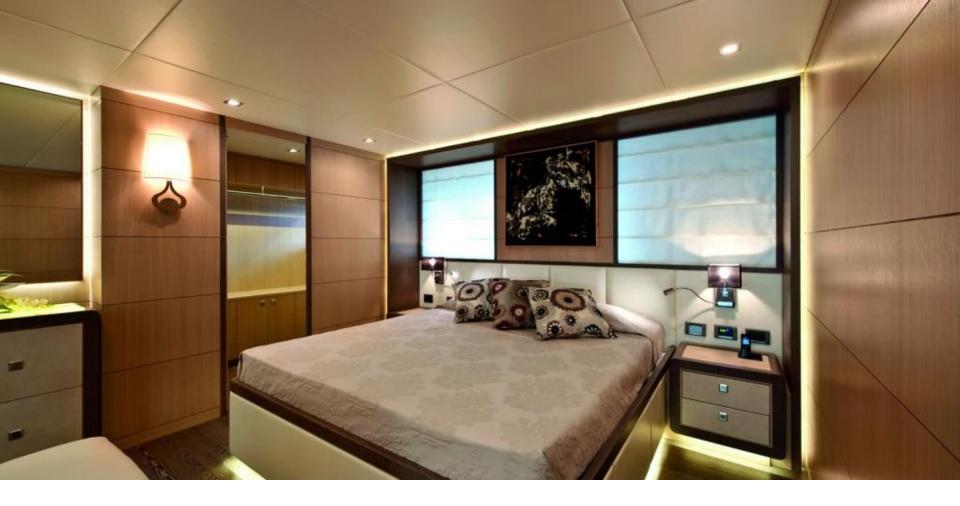

# MUSA — AB YACHTS 116



## THE MAIN DECK SALON



# THE MASTER STATEROOM



### AN ALTERNATIVE VIEW OF THE MASTER STATEROOM



# THE VIP STATEROOM



# ONE OF THE HEADS



## ONE OF THE TWIN BED STATEROOMS



# THE PILOT HOUSE

# DETAILS OF THE AFT





# THE FLY BRIDGE





# DEHORS TABLE AND SUNBEDS

#### **MUSA DETAILS**

#### SPECIFICATIONS

Built: 2009 Number of guests: 9 Number of crew: 5 Length: 36.25 metres Beam: 7.50 metres Draft: 1.60 metres

#### EQUIPMENT AND ENGINES

3 MTU x 16V2000 M93 (2400HP each) Cruising speed: 36 (max. 47 knots) Fuel consumption: 1200 Litres/Hr Air conditioning, WiFi connection on board

#### ACCOMMODATION

5 staterooms (3 Double, 1 Twin, 1 Single)

#### WATER TOYS

Snorkelling gear, Towable inflatable toys Novurania 5.4 Equator Jet tender





### **3D** PLAN

5 staterooms for 9 guests



### TO BOOK MUSA, PLEASE REFER TO YOUR TRUSTED CHARTER BROKER.