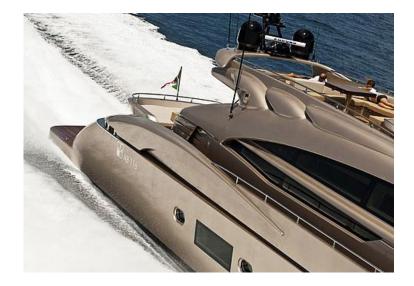

# MUSA — AB YACHTS 116



## THE MAIN DECK SALON



# THE MASTER STATEROOM



### AN ALTERNATIVE VIEW OF THE MASTER STATEROOM



# THE VIP STATEROOM



# ONE OF THE HEADS



## ONE OF THE TWIN BED STATEROOMS



# THE PILOT HOUSE

# DETAILS OF THE AFT





# THE FLY BRIDGE





# DEHORS TABLE AND SUNBEDS

#### **MUSA DETAILS**

#### SPECIFICATIONS

Built: 2009 Number of guests: 9 Number of crew: 5 Length: 36.25 metres Beam: 7.50 metres Draft: 1.60 metres

#### EQUIPMENT AND ENGINES

3 MTU x 16V2000 M93 (2400HP each) Cruising speed: 36 (max. 47 knots) Fuel consumption: 1200 Litres/Hr Air conditioning, WiFi connection on board

#### ACCOMMODATION

5 staterooms (3 Double, 1 Twin, 1 Single)

#### WATER TOYS

Snorkelling gear, Towable inflatable toys Novurania 5.4 Equator Jet tender





### **3D** PLAN

5 staterooms for 9 guests



### TO BOOK MUSA, PLEASE REFER TO YOUR TRUSTED CHARTER BROKER.