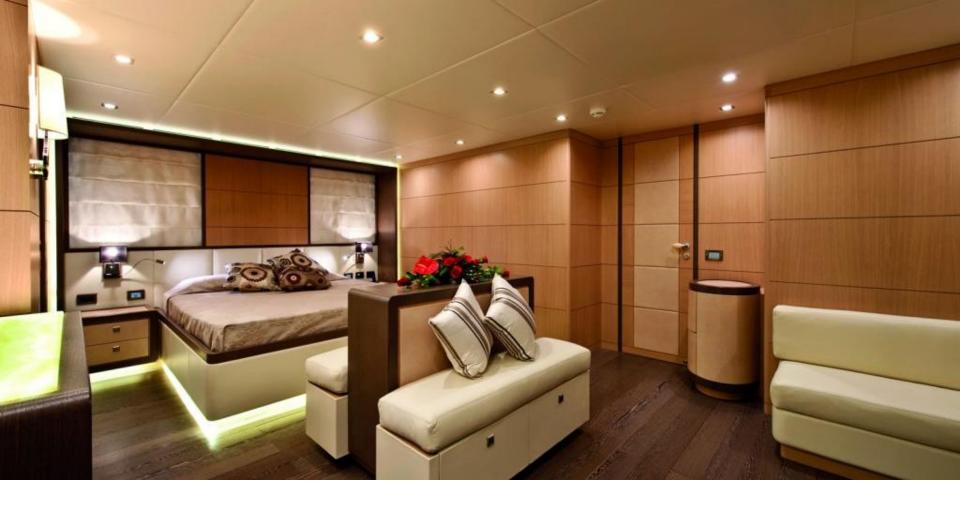

# MUSA — AB YACHTS 116



## THE MAIN DECK SALON



# THE MASTER STATEROOM



### AN ALTERNATIVE VIEW OF THE MASTER STATEROOM



# THE VIP STATEROOM



# ONE OF THE HEADS



## ONE OF THE TWIN BED STATEROOMS



# THE PILOT HOUSE

# DETAILS OF THE AFT





# THE FLY BRIDGE





# DEHORS TABLE AND SUNBEDS

#### **MUSA DETAILS**

#### SPECIFICATIONS

Built: 2009 Number of guests: 9 Number of crew: 5 Length: 36.25 metres Beam: 7.50 metres Draft: 1.60 metres

#### EQUIPMENT AND ENGINES

3 MTU x 16V2000 M93 (2400HP each) Cruising speed: 36 (max. 47 knots) Fuel consumption: 1200 Litres/Hr Air conditioning, WiFi connection on board

#### ACCOMMODATION

5 staterooms (3 Double, 1 Twin, 1 Single)

#### WATER TOYS

Snorkelling gear, Towable inflatable toys Novurania 5.4 Equator Jet tender





### **3D** PLAN

5 staterooms for 9 guests



### TO BOOK