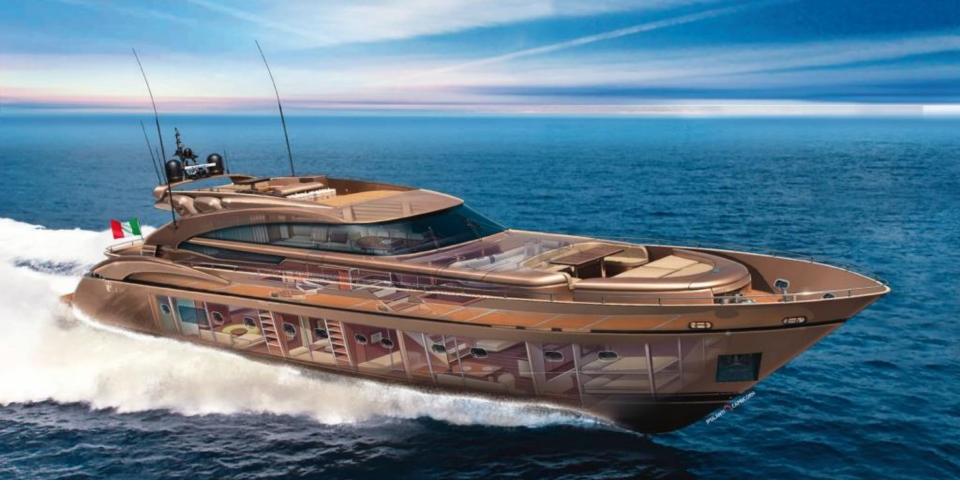

# MUSA — AB YACHTS 116



## THE MAIN DECK SALON



# THE MASTER STATEROOM



### AN ALTERNATIVE VIEW OF THE MASTER STATEROOM



# THE VIP STATEROOM



# ONE OF THE HEADS



## ONE OF THE TWIN BED STATEROOMS



# THE PILOT HOUSE

# DETAILS OF THE AFT





# THE FLY BRIDGE





# DEHORS TABLE AND SUNBEDS

#### **MUSA DETAILS**

#### SPECIFICATIONS

Built: 2009 Number of guests: 9 Number of crew: 5 Length: 36.25 metres Beam: 7.50 metres Draft: 1.60 metres

#### EQUIPMENT AND ENGINES

3 MTU x 16V2000 M93 (2400HP each) Cruising speed: 36 (max. 47 knots) Fuel consumption: 1200 Litres/Hr Air conditioning, WiFi connection on board

#### ACCOMMODATION

5 staterooms (3 Double, 1 Twin, 1 Single)

#### WATER TOYS

Snorkelling gear, Towable inflatable toys Novurania 5.4 Equator Jet tender





### **3D** PLAN

5 staterooms for 9 guests



### TO BOOK MUSA, PLEASE REFER TO YOUR TRUSTED CHARTER BROKER.