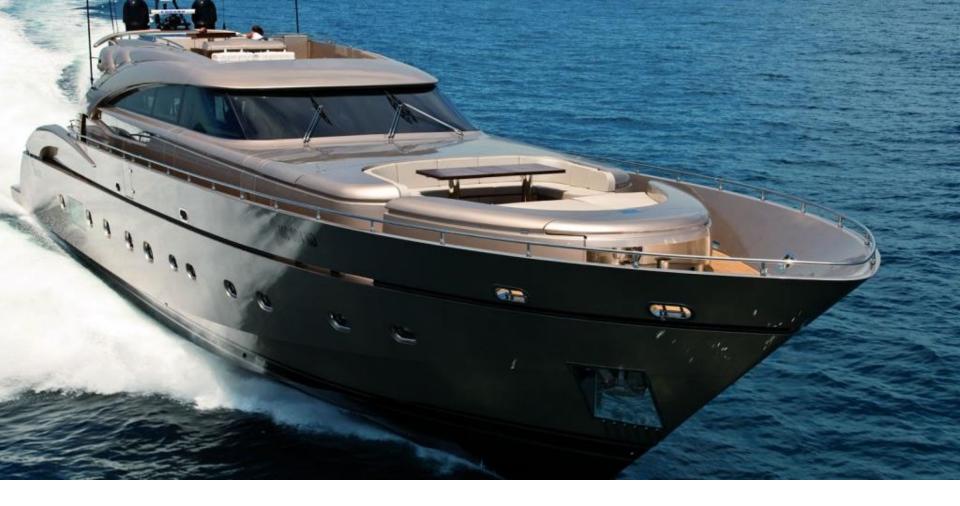

# MUSA — AB YACHTS 116



## THE MAIN DECK SALON



# THE MASTER STATEROOM



### AN ALTERNATIVE VIEW OF THE MASTER STATEROOM



# THE VIP STATEROOM



# ONE OF THE HEADS



## ONE OF THE TWIN BED STATEROOMS



# THE PILOT HOUSE

# DETAILS OF THE AFT





# THE FLY BRIDGE





# DEHORS TABLE AND SUNBEDS

#### **MUSA DETAILS**

#### SPECIFICATIONS

Built: 2009 Number of guests: 9 Number of crew: 5 Length: 36.25 metres Beam: 7.50 metres Draft: 1.60 metres

#### EQUIPMENT AND ENGINES

3 MTU x 16V2000 M93 (2400HP each) Cruising speed: 36 (max. 47 knots) Fuel consumption: 1200 Litres/Hr Air conditioning, WiFi connection on board

#### ACCOMMODATION

5 staterooms (3 Double, 1 Twin, 1 Single)

#### WATER TOYS

Snorkelling gear, Towable inflatable toys Novurania 5.4 Equator Jet tender





### **3D** PLAN

5 staterooms for 9 guests



### TO BOOK MUSA, PLEASE REFER TO YOUR TRUSTED CHARTER BROKER.