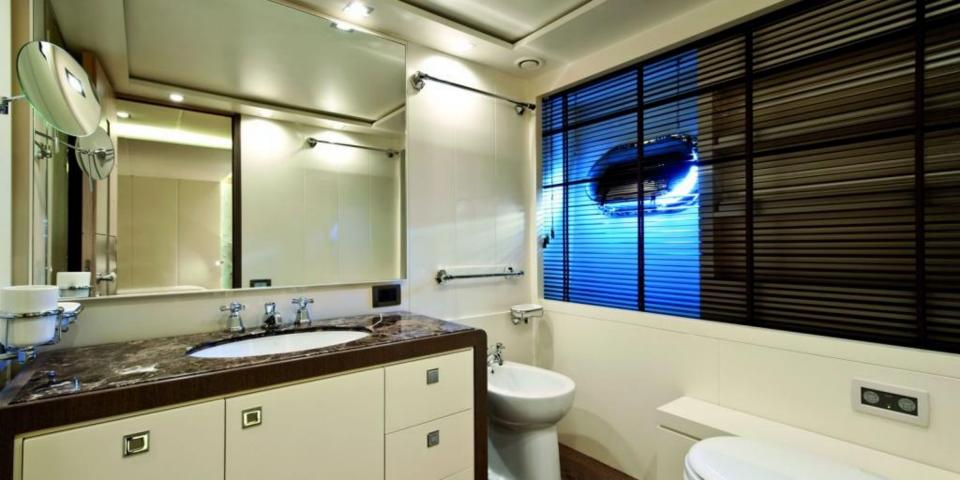

# MUSA — AB YACHTS 116



## THE MAIN DECK SALON



# THE MASTER STATEROOM



### AN ALTERNATIVE VIEW OF THE MASTER STATEROOM



# THE VIP STATEROOM



# ONE OF THE HEADS



## ONE OF THE TWIN BED STATEROOMS



# THE PILOT HOUSE

# DETAILS OF THE AFT





# THE FLY BRIDGE





# DEHORS TABLE AND SUNBEDS

#### **MUSA DETAILS**

#### SPECIFICATIONS

Built: 2009 Number of guests: 9 Number of crew: 5 Length: 36.25 metres Beam: 7.50 metres Draft: 1.60 metres

#### EQUIPMENT AND ENGINES

3 MTU x 16V2000 M93 (2400HP each) Cruising speed: 36 (max. 47 knots) Fuel consumption: 1200 Litres/Hr Air conditioning, WiFi connection on board

#### ACCOMMODATION

5 staterooms (3 Double, 1 Twin, 1 Single)

#### WATER TOYS

Snorkelling gear, Towable inflatable toys Novurania 5.4 Equator Jet tender





### **3D** PLAN

5 staterooms for 9 guests



### TO BOOK MUSA, PLEASE REFER TO YOUR TRUSTED CHARTER BROKER.