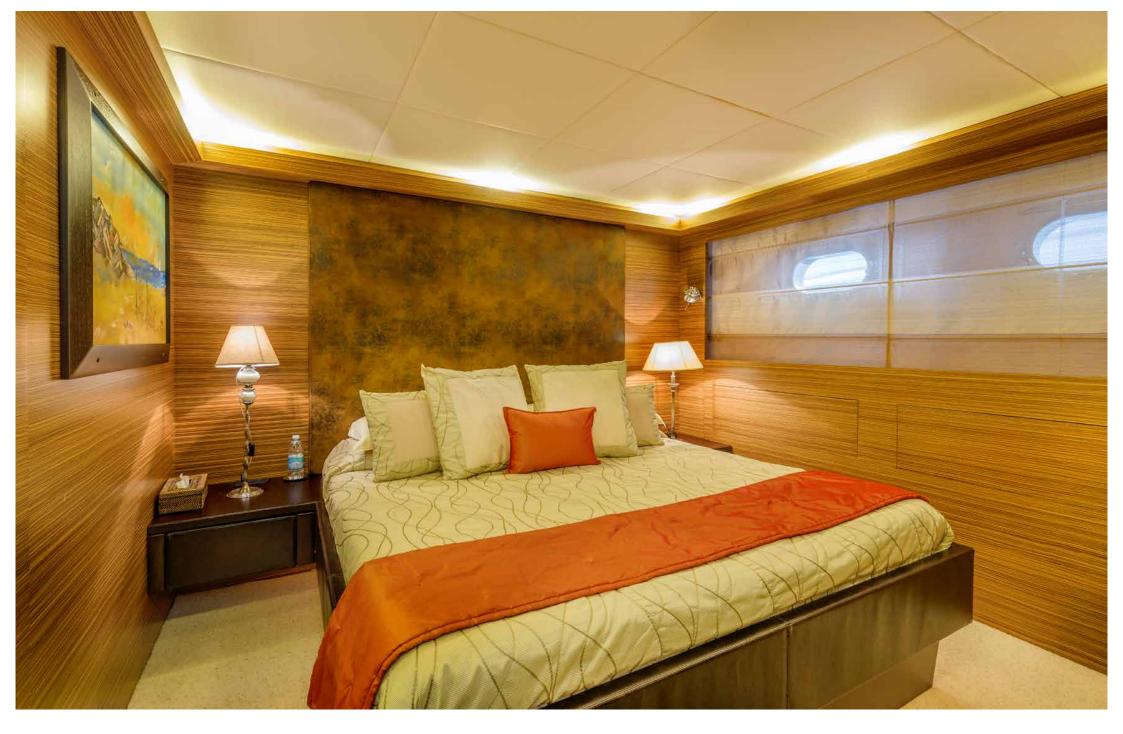

INDOOR DINING TABLE

MASTER CABIN

MASTER CABIN

MASTER CABIN

MASTER CABIN BATHROOM

VIP CABIN

VIP CABIN

TWIN CABIN

Cabins on the yacht are 4: a stateroom located aft, full beam with walk-in closet and ensuite bathroom; a VIP cabin located bow, also with cabin closet and bathroom; two cabins with twin beds located in the center of the yacht, both with ensuite bathrooms.