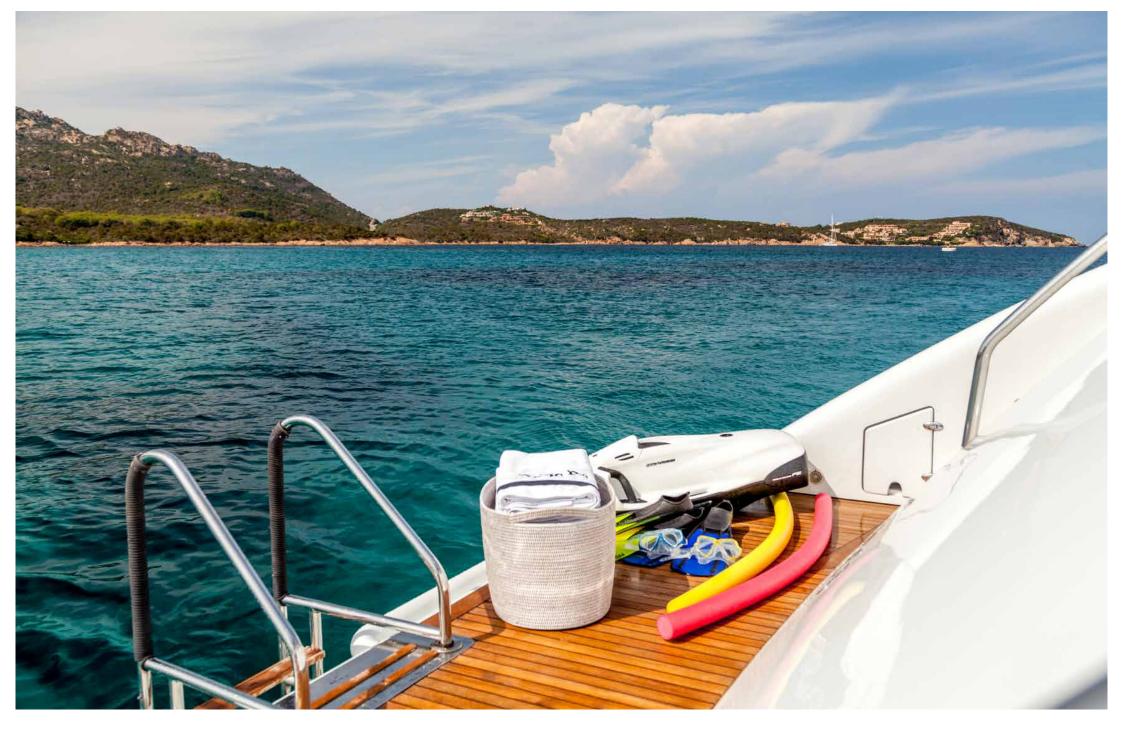

TWIN CABIN

Twin cabin bathroom

CHEF'S CREATION

CHEF'S CREATION

CHEF'S CREATION

Some water toys

**JET TENDER & DONUT** 

MOORED IN PORTO CERVO YACHT CLUB

## **Technical Specifications**

| Lenght (mt)       | 31,00 mt                                                                            |
|-------------------|-------------------------------------------------------------------------------------|
| Beam              | 6,80 mt                                                                             |
| Built             | 2009 - refit 2014                                                                   |
| Engines           | 2 x 2.400 HP MTU                                                                    |
| Cruising speed    | 22 Kn                                                                               |
| Fuel consumption  | 600 Litres/hour at 22 Knts                                                          |
| Cabins            | 1 Master, 1 Vip, 2 Double all with ensuite                                          |
| Guests            | 8 sleeping - 12 cruising                                                            |
| Onboard equipment | Internet Wi-Fi, LCD TV in Master and Vip cabin with SAT receiver and SKY Channels.  |
| Crew              | Captain + 3                                                                         |
| Tender + Toys     | 3,8 mt Tender Williams - Seabob F5 - SUP<br>Snorkeling equipment - Diving equipment |
| Base port         | Porto Cervo Yacht Club - Italy                                                      |