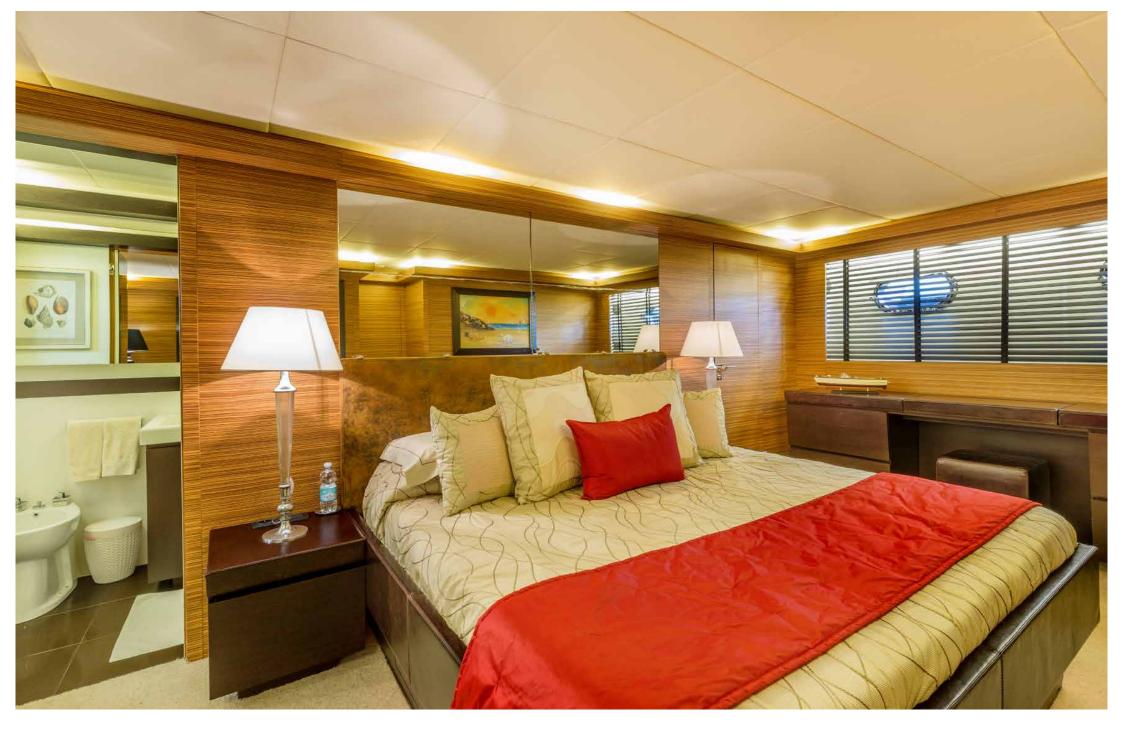

INDOOR DINING TABLE

MASTER CABIN

MASTER CABIN

MASTER CABIN

MASTER CABIN BATHROOM

VIP CABIN

VIP CABIN

TWIN CABIN

Cabins on the yacht are 4: a stateroom located aft, full beam with walk-in closet and ensuite bathroom; a VIP cabin located bow, also with cabin closet and bathroom; two cabins with twin beds located in the center of the yacht, both with ensuite bathrooms.