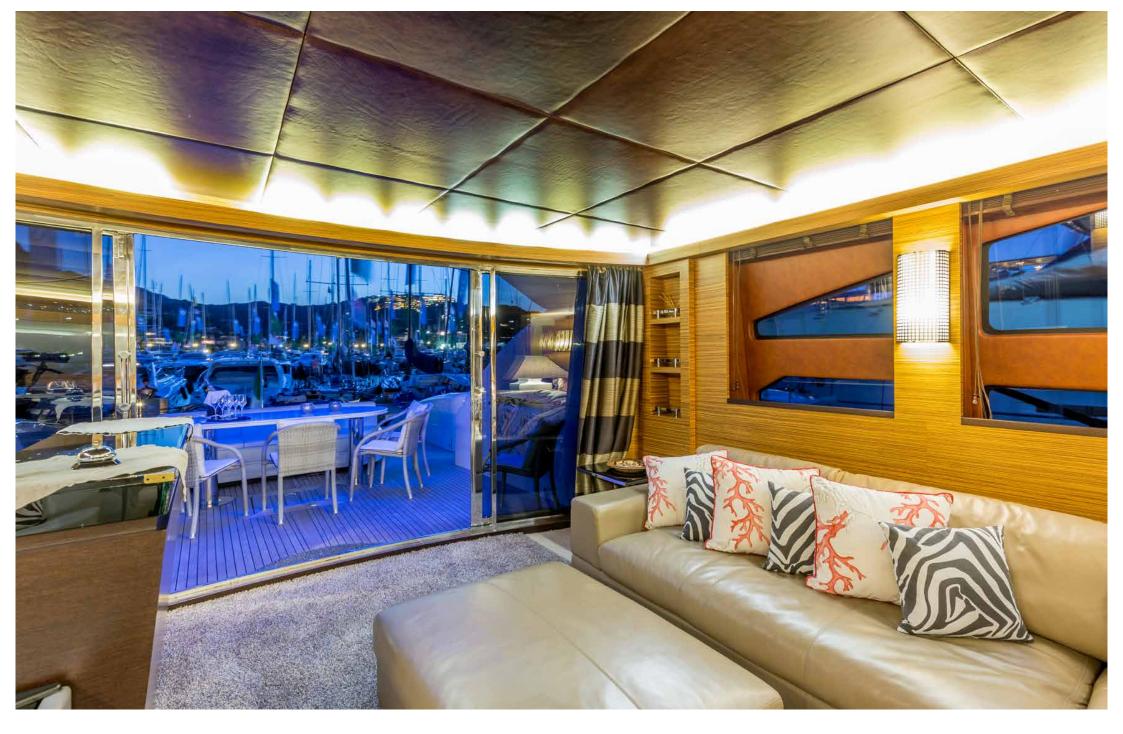

STERN VIEW

Bow sunpad & sofa

Bow sunbeds & sofa

Stern sunpad

Alfresco dining

Alfresco dining

SWIM PLATFORM

INDOOR DINING TABLE

INDOOR DINING TABLE

MASTER CABIN

MASTER CABIN

MASTER CABIN

MASTER CABIN BATHROOM

VIP CABIN

VIP CABIN

TWIN CABIN

## Description

Jajarò is a planing motor yacht, resulting from the design of the architect Luca Dini and from the careful work of Tecnomar shipyard. With her 31 meter-length, she offers wide outdoor spaces like a couple of sun loungers with a sofa bow and a large aft deck with dining table.