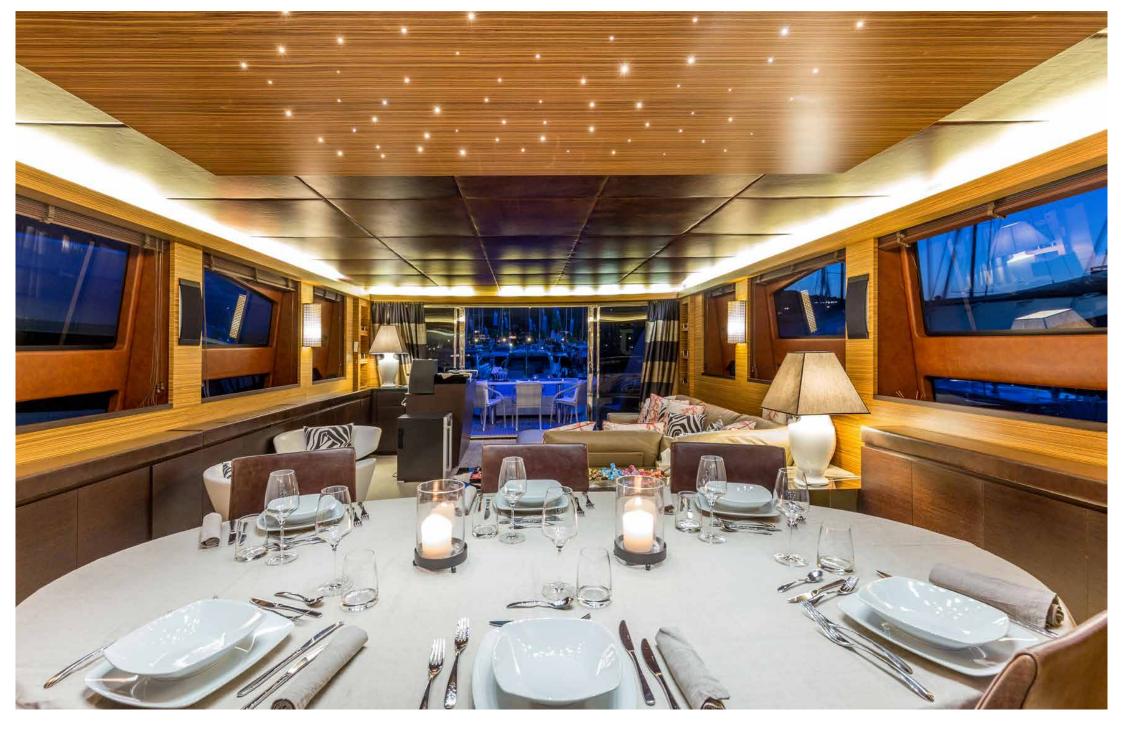

STERN VIEW

Bow sunpad & sofa

Bow sunbeds & sofa

Stern sunpad

Alfresco dining

Alfresco dining

SWIM PLATFORM

INDOOR DINING TABLE

INDOOR DINING TABLE

MASTER CABIN

MASTER CABIN

MASTER CABIN

MASTER CABIN BATHROOM

VIP CABIN

VIP CABIN

TWIN CABIN