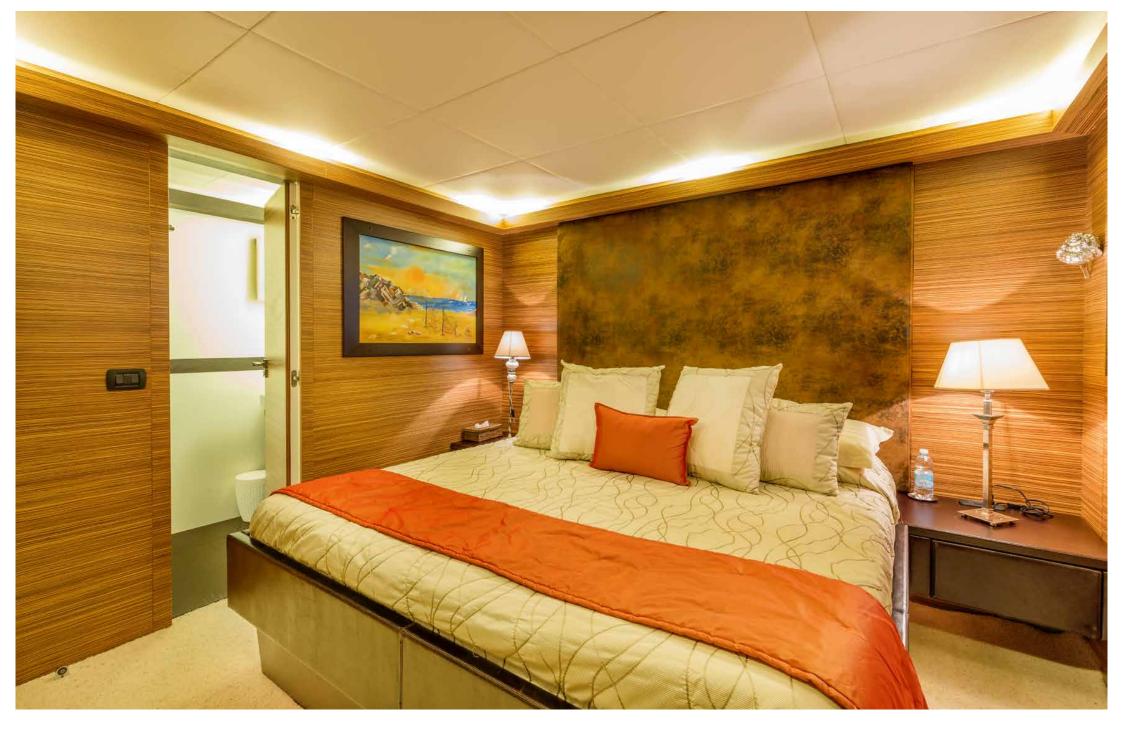

INDOOR DINING TABLE

MASTER CABIN

MASTER CABIN

MASTER CABIN

MASTER CABIN BATHROOM

VIP CABIN

VIP CABIN

TWIN CABIN

Cabins on the yacht are 4: a stateroom located aft, full beam with walk-in closet and ensuite bathroom; a VIP cabin located bow, also with cabin closet and bathroom; two cabins with twin beds located in the center of the yacht, both with ensuite bathrooms.