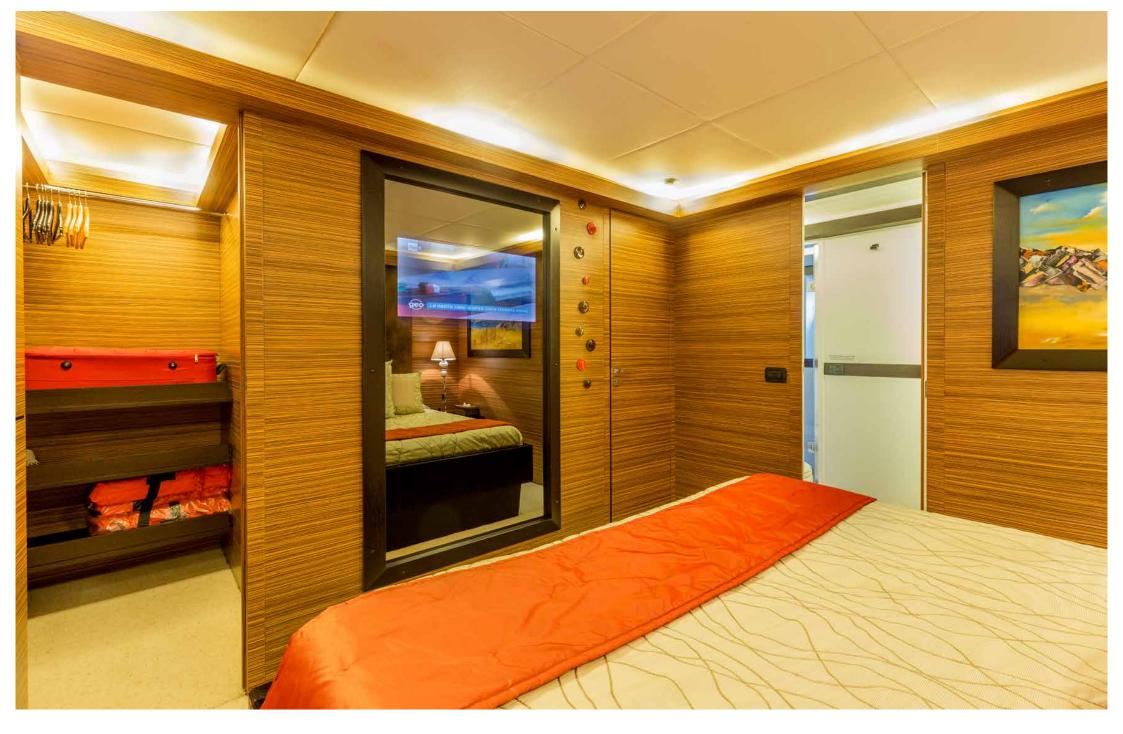

INDOOR DINING TABLE

MASTER CABIN

MASTER CABIN

MASTER CABIN

MASTER CABIN BATHROOM

VIP CABIN

VIP CABIN

TWIN CABIN

Cabins on the yacht are 4: a stateroom located aft, full beam with walk-in closet and ensuite bathroom; a VIP cabin located bow, also with cabin closet and bathroom; two cabins with twin beds located in the center of the yacht, both with ensuite bathrooms.