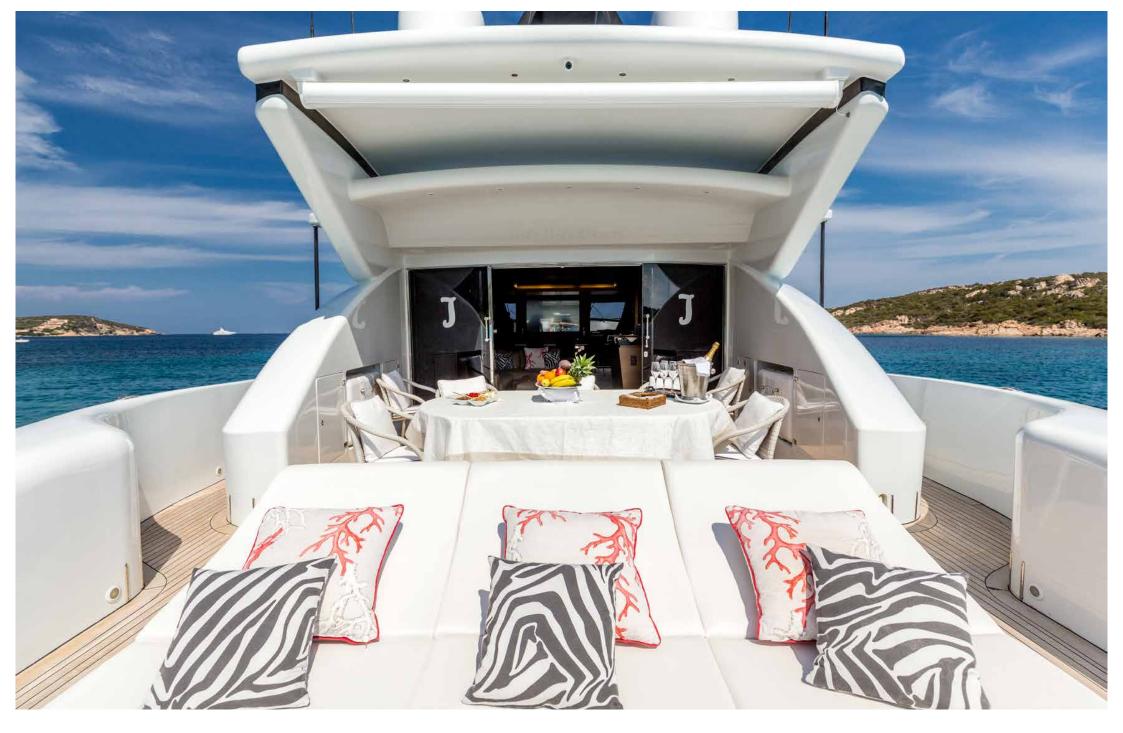

STERN VIEW

Bow sunpad & sofa

Bow sunbeds & sofa

Stern sunpad

Alfresco dining

Alfresco dining

SWIM PLATFORM

INDOOR DINING TABLE

INDOOR DINING TABLE

MASTER CABIN

MASTER CABIN

MASTER CABIN

MASTER CABIN BATHROOM

VIP CABIN

VIP CABIN

TWIN CABIN