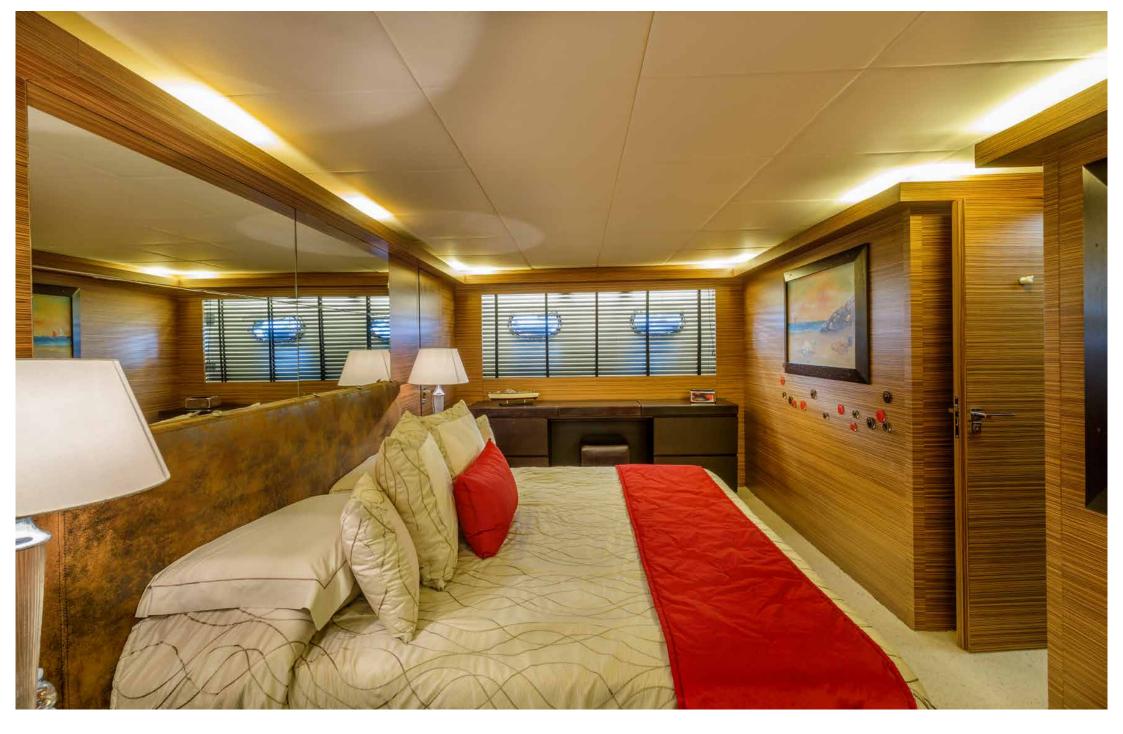

INDOOR DINING TABLE

MASTER CABIN

MASTER CABIN

MASTER CABIN

MASTER CABIN BATHROOM

VIP CABIN

VIP CABIN

TWIN CABIN

Cabins on the yacht are 4: a stateroom located aft, full beam with walk-in closet and ensuite bathroom; a VIP cabin located bow, also with cabin closet and bathroom; two cabins with twin beds located in the center of the yacht, both with ensuite bathrooms.