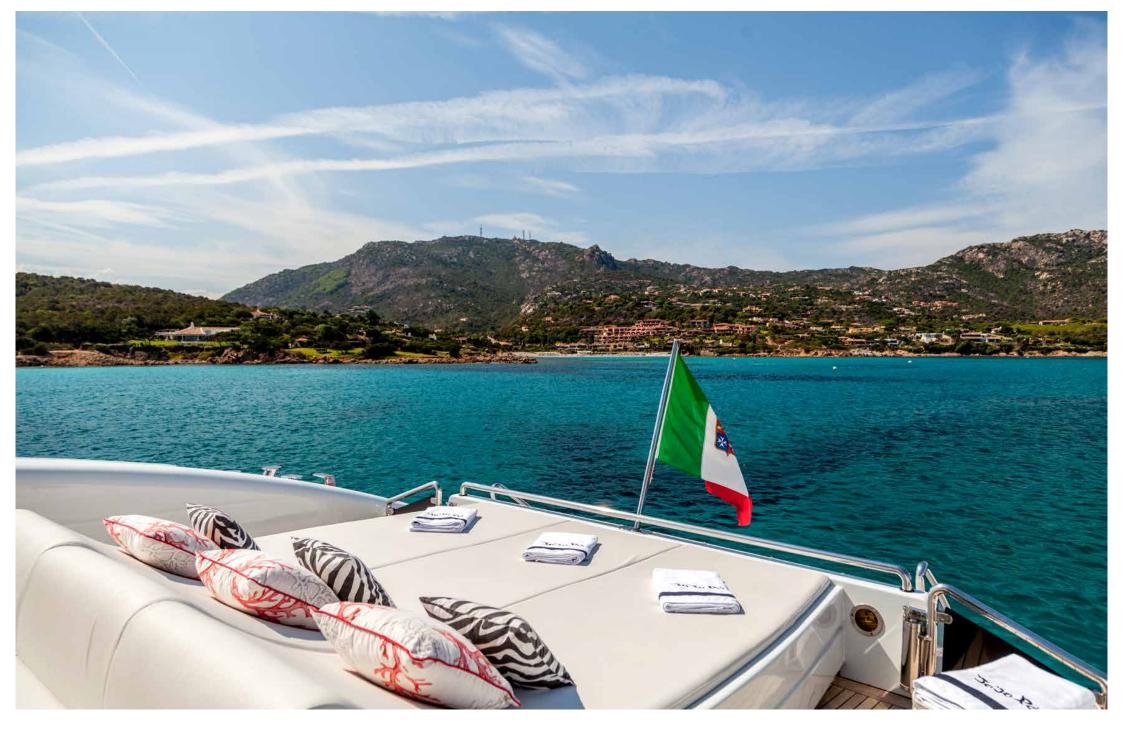

STERN VIEW

Bow sunpad & sofa

Bow sunbeds & sofa

Stern sunpad

Alfresco dining

Alfresco dining

SWIM PLATFORM

INDOOR DINING TABLE

## Description

Jajarò is a planing motor yacht, resulting from the design of the architect Luca Dini and from the careful work of Tecnomar shipyard. With her 31 meter-length, she offers wide outdoor spaces like a couple of sun loungers with a sofa bow and a large aft deck with dining table.