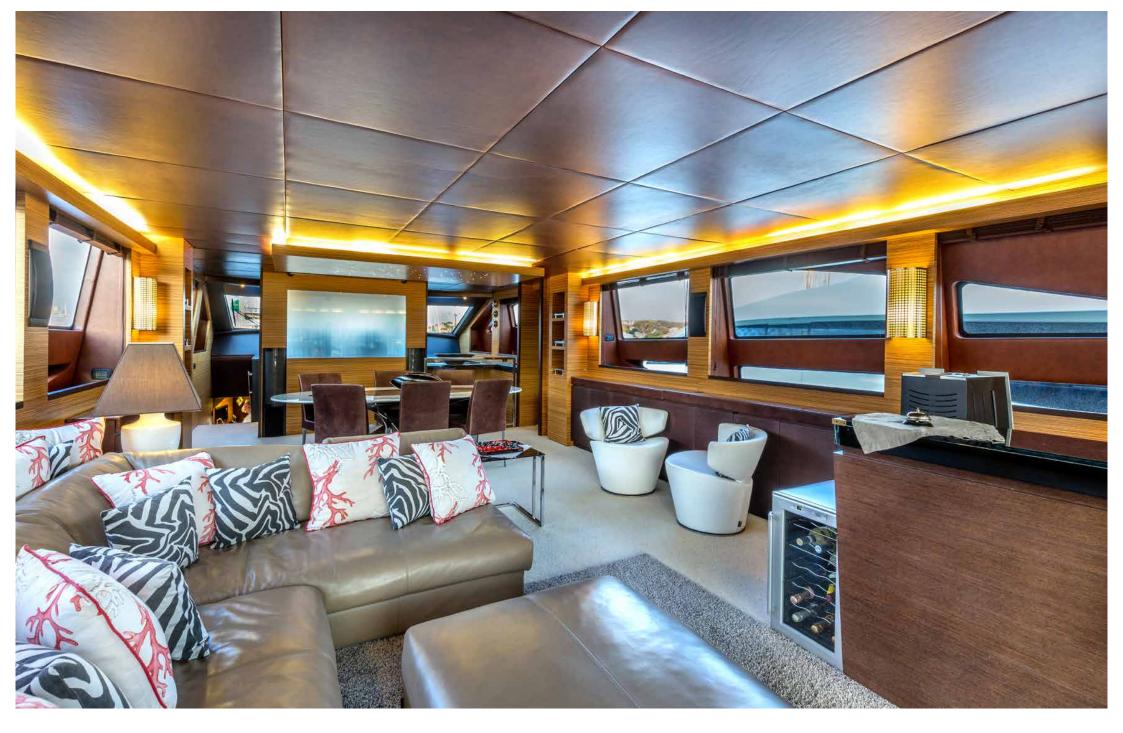

## Description

Jajarò is a planing motor yacht, resulting from the design of the architect Luca Dini and from the careful work of Tecnomar shipyard. With her 31 meter-length, she offers wide outdoor spaces like a couple of sun loungers with a sofa bow and a large aft deck with dining table.