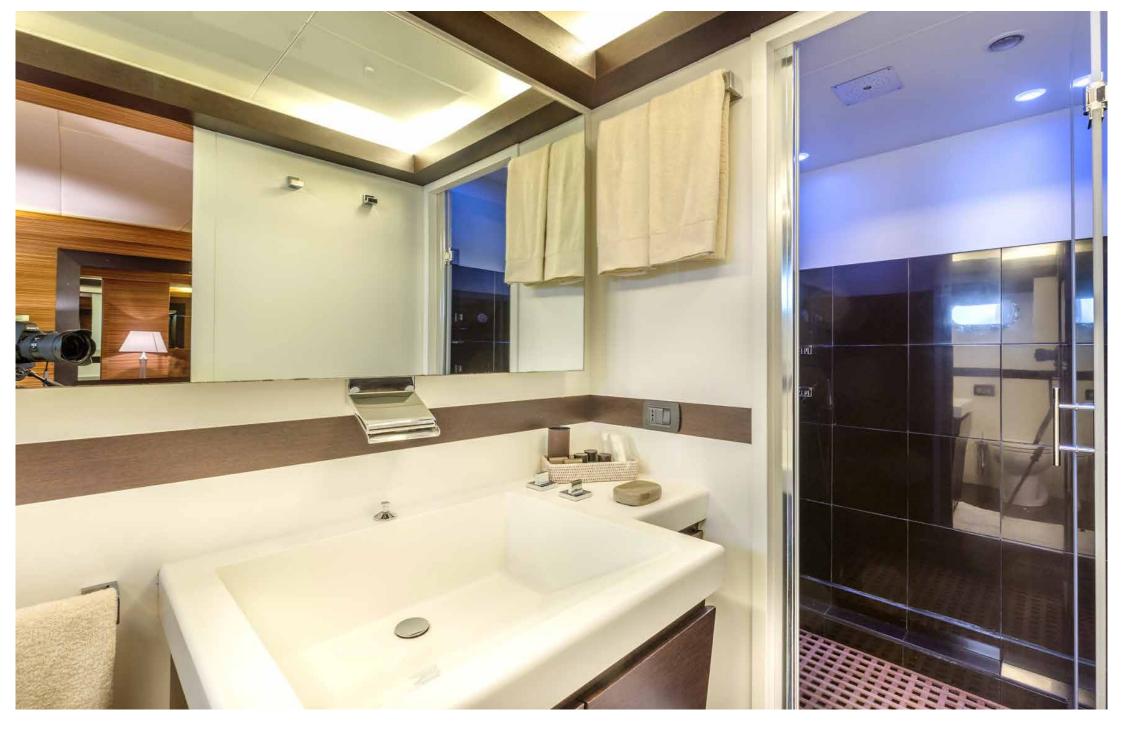

INDOOR DINING TABLE

MASTER CABIN

MASTER CABIN

MASTER CABIN

MASTER CABIN BATHROOM

VIP CABIN

VIP CABIN

TWIN CABIN

Cabins on the yacht are 4: a stateroom located aft, full beam with walk-in closet and ensuite bathroom; a VIP cabin located bow, also with cabin closet and bathroom; two cabins with twin beds located in the center of the yacht, both with ensuite bathrooms.