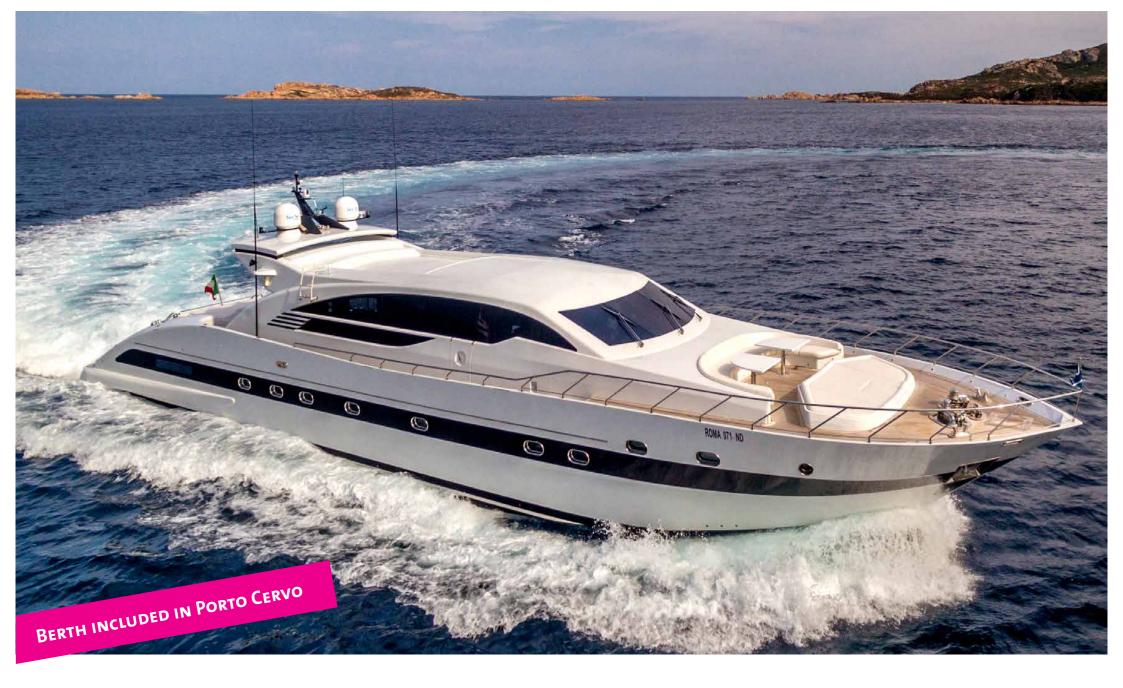

## Description

Jajarò is a planing motor yacht, resulting from the design of the architect Luca Dini and from the careful work of Tecnomar shipyard. With her 31 meter-length, she offers wide outdoor spaces like a couple of sun loungers with a sofa bow and a large aft deck with dining table.

**JAJARO'** | TECNOMAR VELVET 100