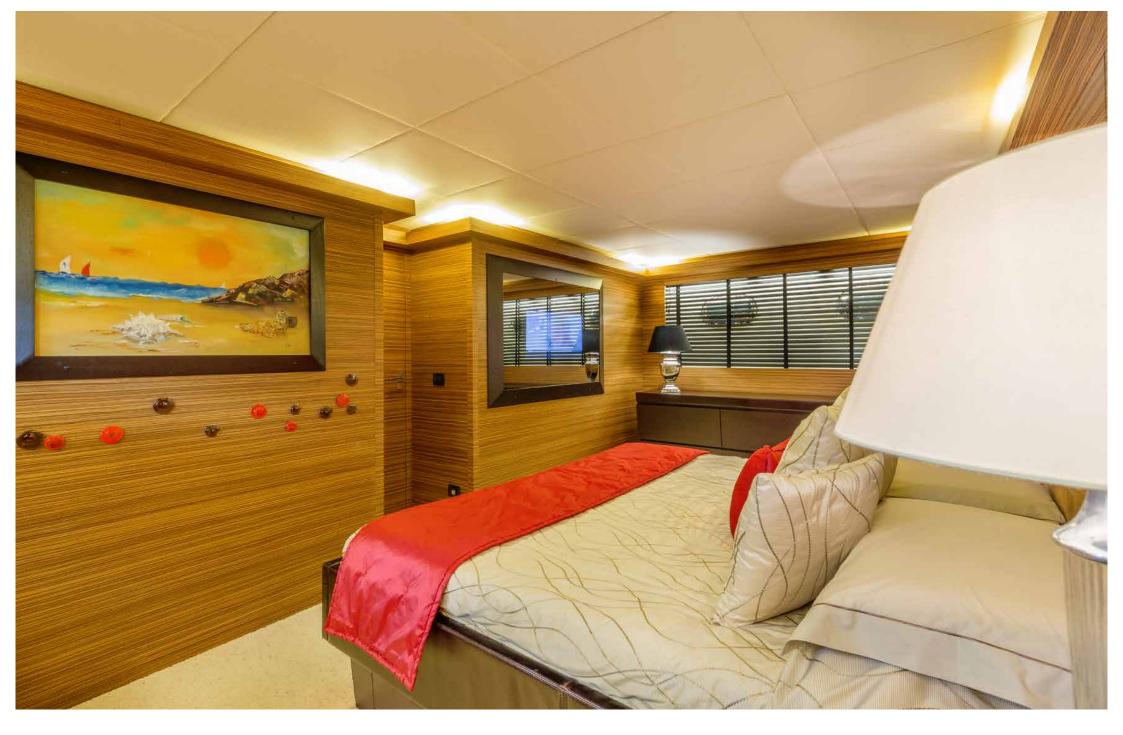

INDOOR DINING TABLE

MASTER CABIN

MASTER CABIN

MASTER CABIN

MASTER CABIN BATHROOM

VIP CABIN

VIP CABIN

TWIN CABIN

Cabins on the yacht are 4: a stateroom located aft, full beam with walk-in closet and ensuite bathroom; a VIP cabin located bow, also with cabin closet and bathroom; two cabins with twin beds located in the center of the yacht, both with ensuite bathrooms.