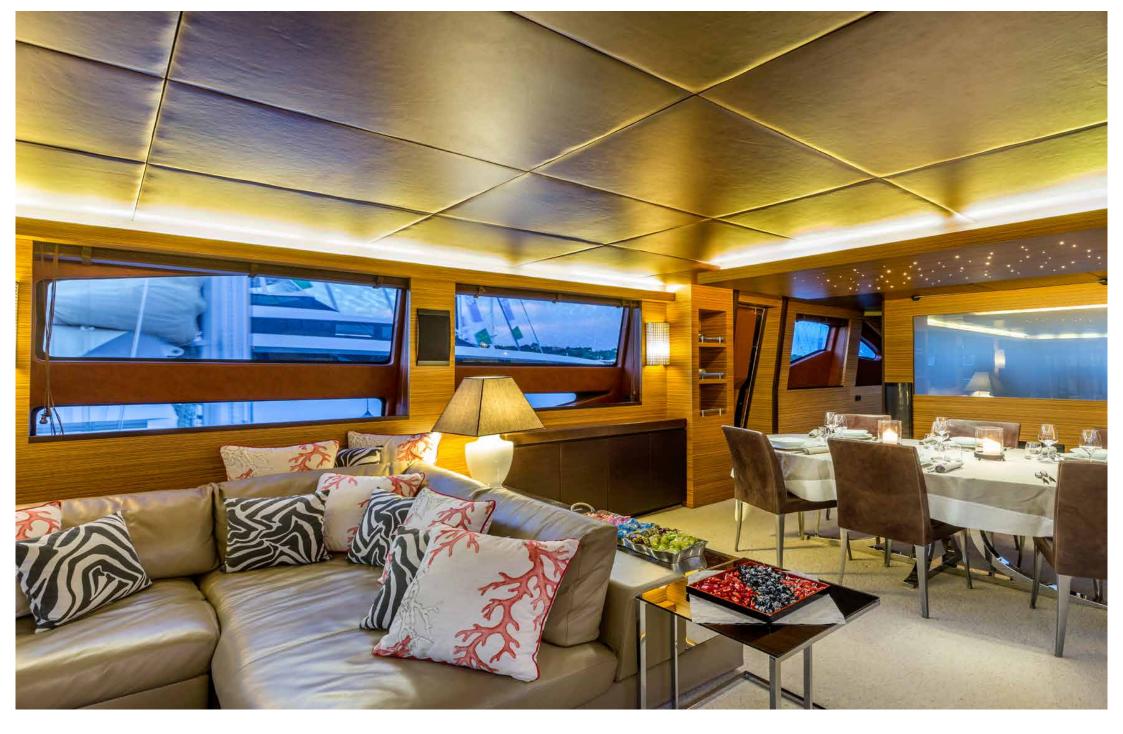

STERN VIEW

Bow sunpad & sofa

Bow sunbeds & sofa

Stern sunpad

Alfresco dining

Alfresco dining

SWIM PLATFORM

INDOOR DINING TABLE

INDOOR DINING TABLE

MASTER CABIN

MASTER CABIN

MASTER CABIN

MASTER CABIN BATHROOM

VIP CABIN

VIP CABIN

TWIN CABIN