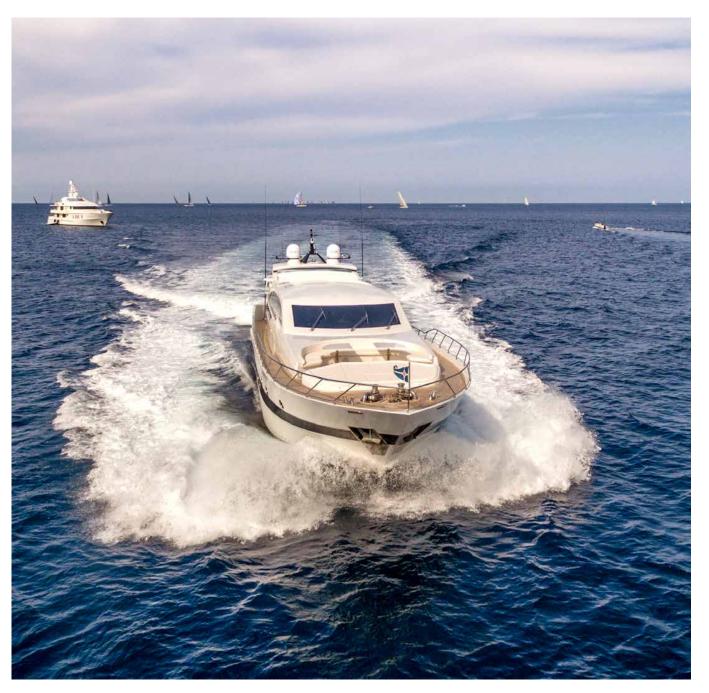

## Description

Jajarò is a planing motor yacht, resulting from the design of the architect Luca Dini and from the careful work of Tecnomar shipyard. With her 31 meter-length, she offers wide outdoor spaces like a couple of sun loungers with a sofa bow and a large aft deck with dining table.

**JAJARO'** | TECNOMAR VELVET 100