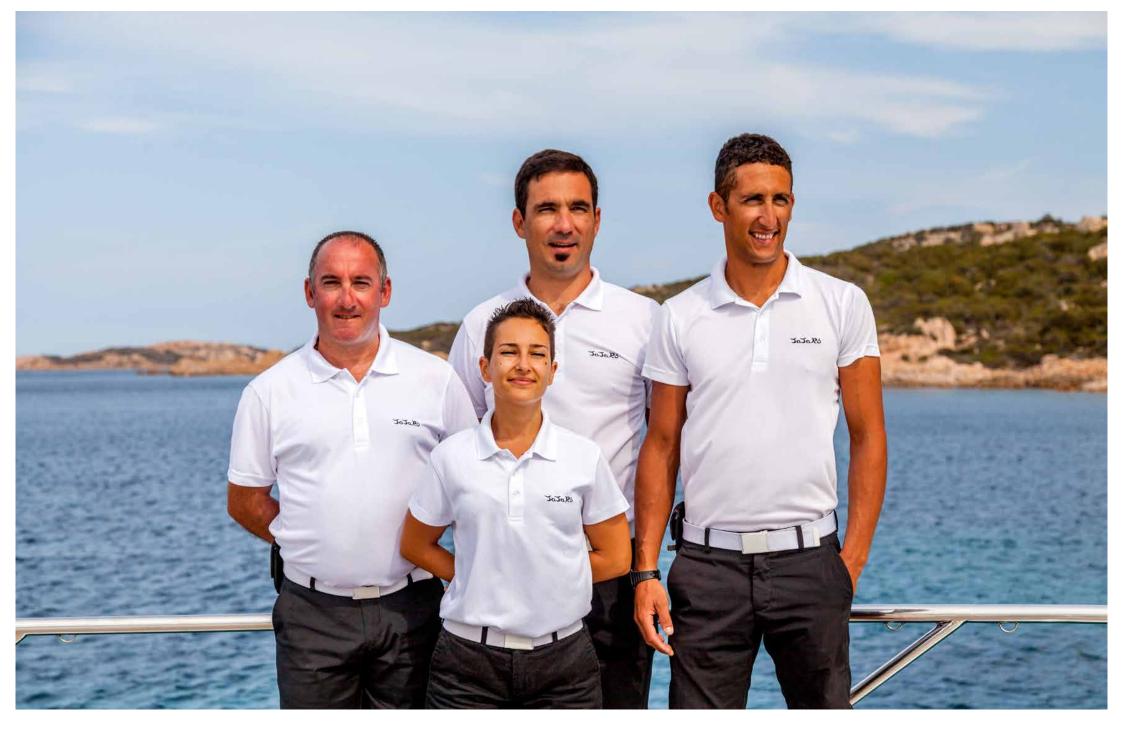

## **Technical Specifications**

| Lenght (mt)       | 31,00 mt                                                                            |
|-------------------|-------------------------------------------------------------------------------------|
| Beam              | 6,80 mt                                                                             |
| Built             | 2009 - refit 2014                                                                   |
| Engines           | 2 x 2.400 HP MTU                                                                    |
| Cruising speed    | 22 Kn                                                                               |
| Fuel consumption  | 600 Litres/hour at 22 Knts                                                          |
| Cabins            | 1 Master, 1 Vip, 2 Double all with ensuite                                          |
| Guests            | 8 sleeping - 12 cruising                                                            |
| Onboard equipment | Internet Wi-Fi, LCD TV in Master and Vip cabin with SAT receiver and SKY Channels.  |
| Crew              | Captain + 3                                                                         |
| Tender + Toys     | 3,8 mt Tender Williams - Seabob F5 - SUP<br>Snorkeling equipment - Diving equipment |
| Base port         | Porto Cervo Yacht Club - Italy                                                      |