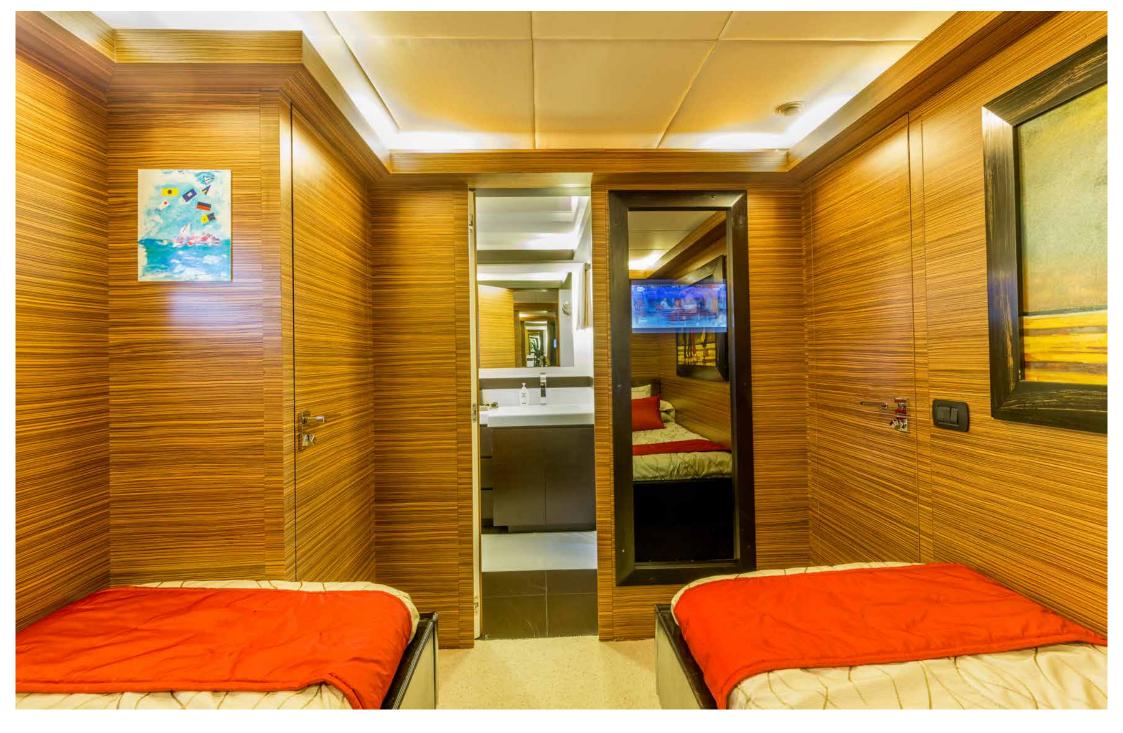

TWIN CABIN

Twin cabin bathroom

CHEF'S CREATION

CHEF'S CREATION

CHEF'S CREATION

Some water toys

**JET TENDER & DONUT** 

MOORED IN PORTO CERVO YACHT CLUB

Cabins on the yacht are 4: a stateroom located aft, full beam with walk-in closet and ensuite bathroom; a VIP cabin located bow, also with cabin closet and bathroom; two cabins with twin beds located in the center of the yacht, both with ensuite bathrooms.