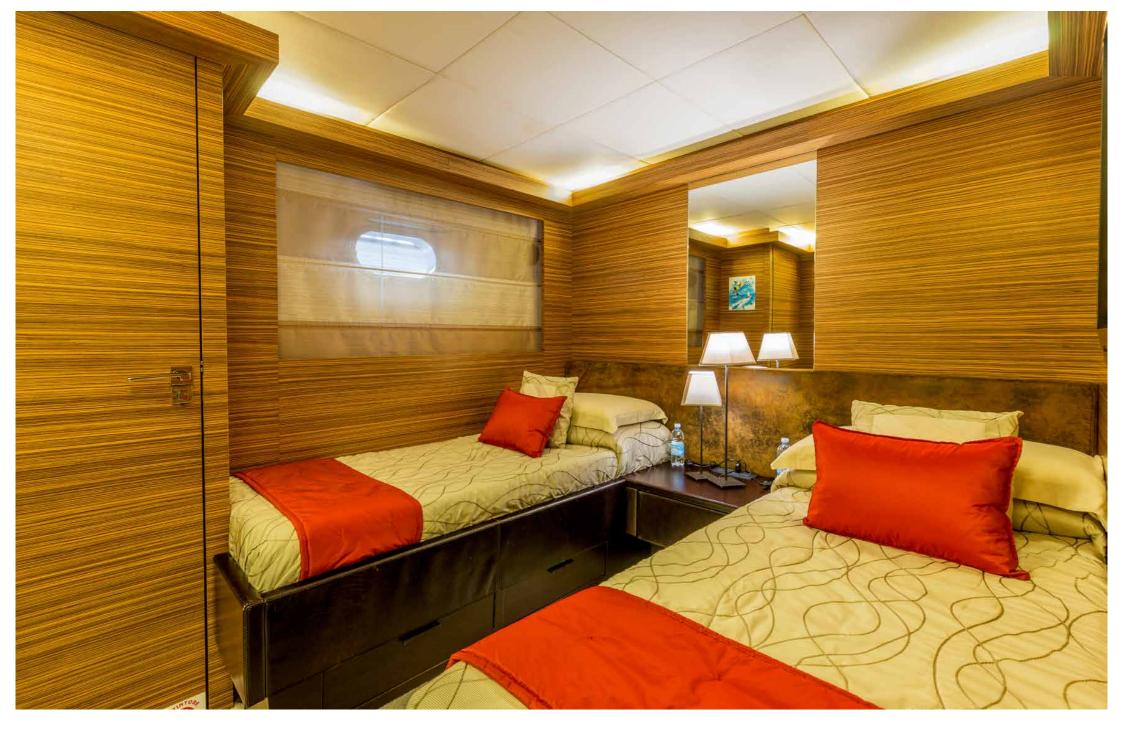

INDOOR DINING TABLE

MASTER CABIN

MASTER CABIN

MASTER CABIN

MASTER CABIN BATHROOM

VIP CABIN

VIP CABIN

TWIN CABIN

TWIN CABIN

Twin cabin bathroom

CHEF'S CREATION

CHEF'S CREATION

CHEF'S CREATION

Some water toys

**JET TENDER & DONUT** 

MOORED IN PORTO CERVO YACHT CLUB

Cabins on the yacht are 4: a stateroom located aft, full beam with walk-in closet and ensuite bathroom; a VIP cabin located bow, also with cabin closet and bathroom; two cabins with twin beds located in the center of the yacht, both with ensuite bathrooms.