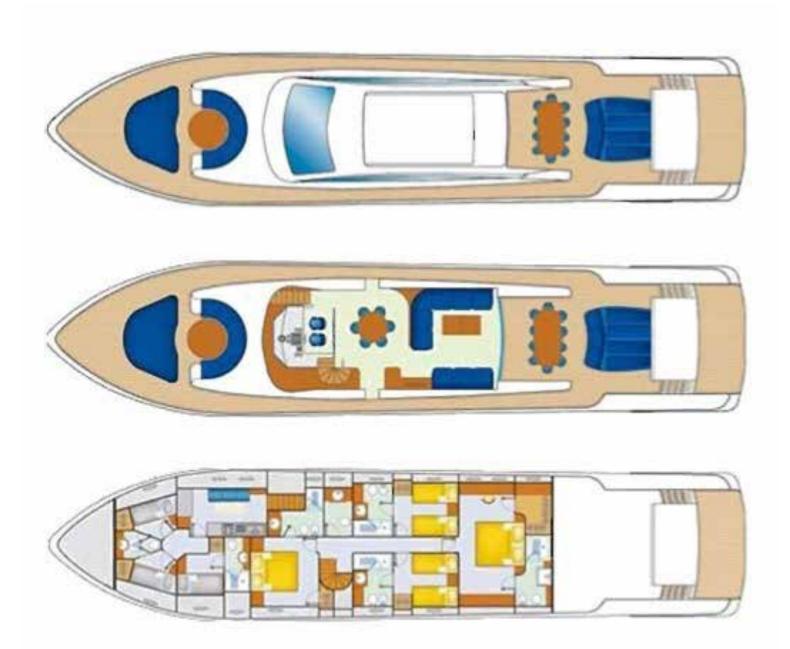

STERN VIEW

Bow sunpad & sofa

Bow sunbeds & sofa

Stern sunpad

Alfresco dining

Alfresco dining

SWIM PLATFORM

INDOOR DINING TABLE

INDOOR DINING TABLE

MASTER CABIN

MASTER CABIN

MASTER CABIN

MASTER CABIN BATHROOM

VIP CABIN

VIP CABIN

TWIN CABIN

TWIN CABIN

Twin cabin bathroom

CHEF'S CREATION

CHEF'S CREATION

CHEF'S CREATION

Some water toys

**JET TENDER & DONUT** 

MOORED IN PORTO CERVO YACHT CLUB

**Master Plan** 

Cabins on the yacht are 4: a stateroom located aft, full beam with walk-in closet and ensuite bathroom; a VIP cabin located bow, also with cabin closet and bathroom; two cabins with twin beds located in the center of the yacht, both with ensuite bathrooms.