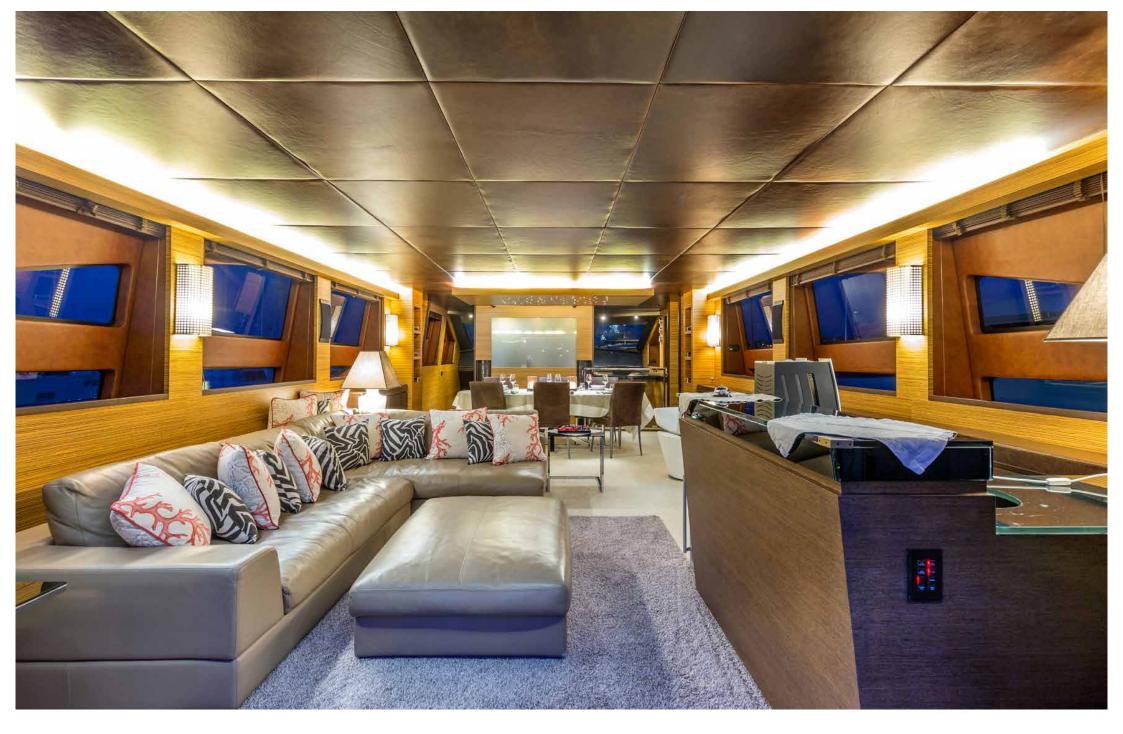

STERN VIEW

Bow sunpad & sofa

Bow sunbeds & sofa

Stern sunpad

Alfresco dining

Alfresco dining

SWIM PLATFORM

INDOOR DINING TABLE

INDOOR DINING TABLE

MASTER CABIN

MASTER CABIN

MASTER CABIN

MASTER CABIN BATHROOM

VIP CABIN

VIP CABIN

TWIN CABIN

## Description

Jajarò is a planing motor yacht, resulting from the design of the architect Luca Dini and from the careful work of Tecnomar shipyard. With her 31 meter-length, she offers wide outdoor spaces like a couple of sun loungers with a sofa bow and a large aft deck with dining table.