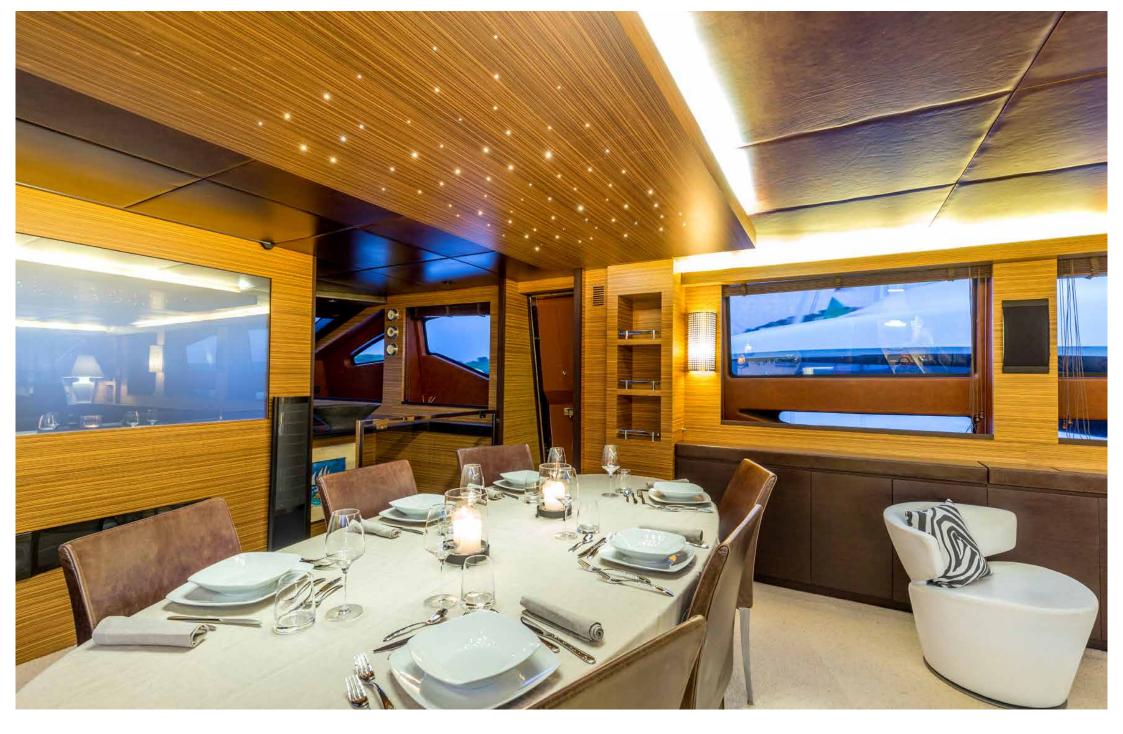

STERN VIEW

Bow sunpad & sofa

Bow sunbeds & sofa

Stern sunpad

Alfresco dining

Alfresco dining

SWIM PLATFORM

INDOOR DINING TABLE

INDOOR DINING TABLE

MASTER CABIN

MASTER CABIN

MASTER CABIN

MASTER CABIN BATHROOM

VIP CABIN

VIP CABIN

TWIN CABIN