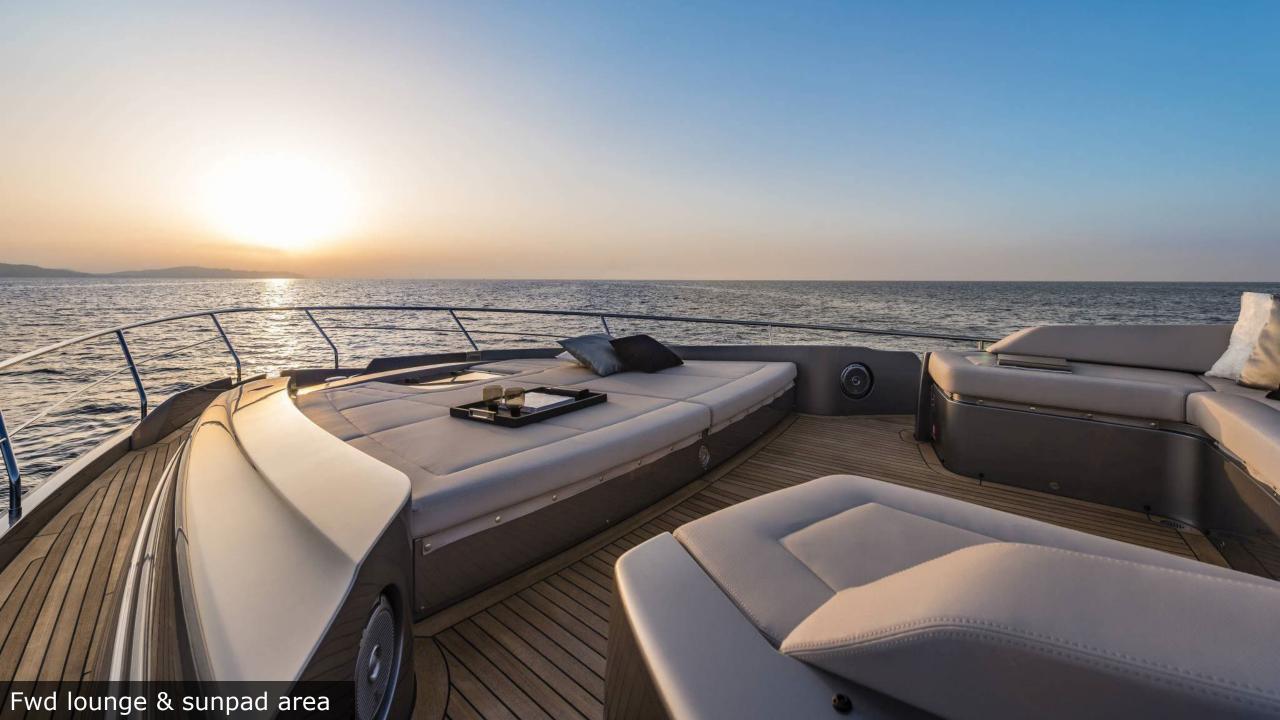

## MAIN FEATURES

Length 25.55 m

**Beam** 5.86 m

Draft 1.40 m

**Year** 2019

Guests 9 (night)12 (day)

Crew 3

**Engines** 2 x MTU 2638 16V 2000M96L

Cruising speed / max 41.00 / 48.00 knots

Cabins 4

Cabin types 1 Master cabin

1 VIP cabin

2 Twin cabins, one of them with

extra Pullman bed

## **EQUIPMENT**

Stabilizers Seakeeper, at anchor and underway

**Underwater lights** 

Premium sound in external areas and master cabin

TV 49' in-salon and Master cabin

Smaller TVs in the rest of cabins

## **TENDER & TOYS**

Tender Williams 345 Sportjet

Jetski Seadoo Spark Jetbike3

2 Seabobs F5S

Paddle Surf

Wakeboard

Donut & Snorkeling Gear