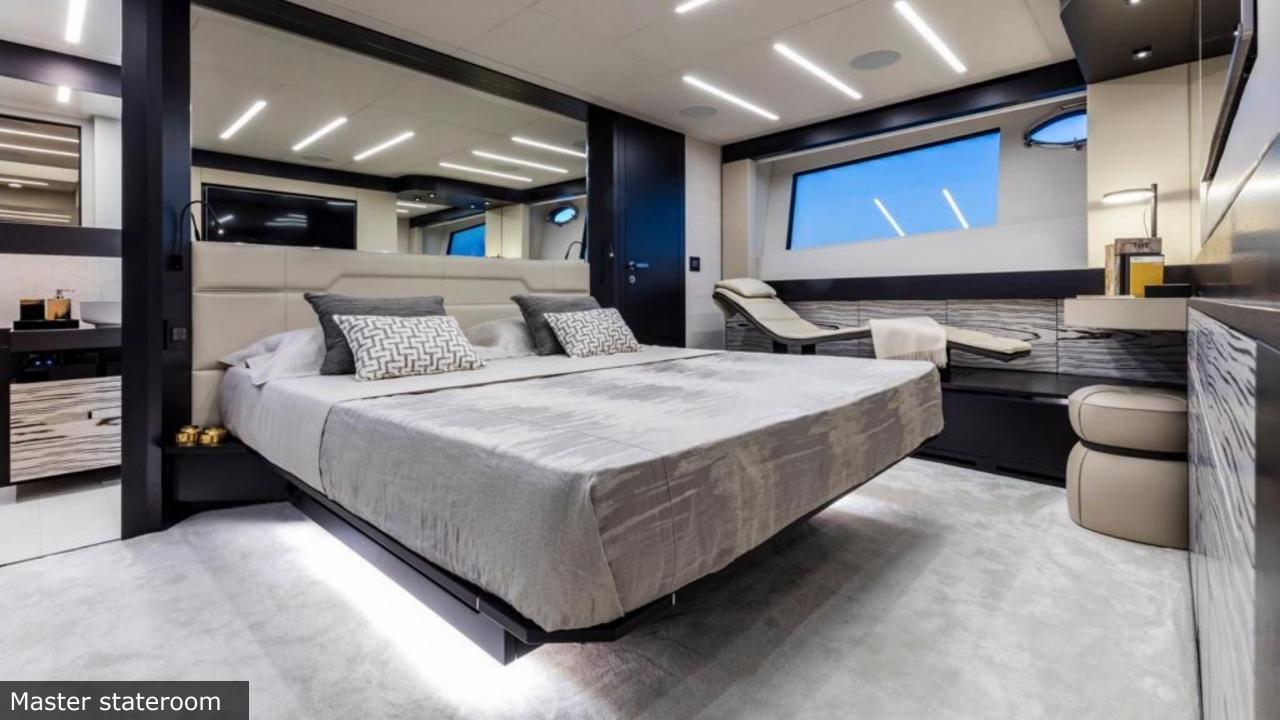

Cruising speed / max 41.00 / 48.00 knots

Cabins 4

Cabin types 1 Master cabin

1 VIP cabin

2 Twin cabins, one of them with

extra Pullman bed

## **EQUIPMENT**

Stabilizers Seakeeper, at anchor and underway

**Underwater lights** 

Premium sound in external areas and master cabin

TV 49' in-salon and Master cabin

Smaller TVs in the rest of cabins