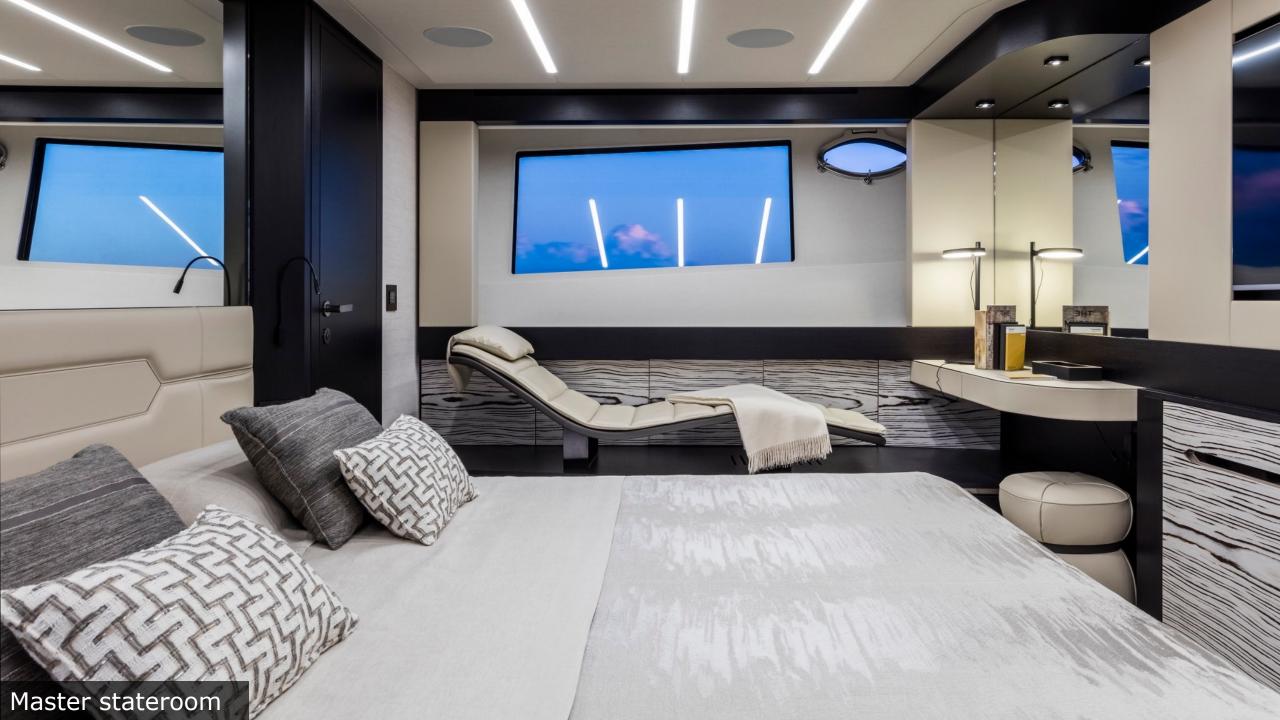

Cruising speed / max 41.00 / 48.00 knots

Cabins 4

Cabin types 1 Master cabin

1 VIP cabin

2 Twin cabins, one of them with

extra Pullman bed

## **EQUIPMENT**

Stabilizers Seakeeper, at anchor and underway

**Underwater lights** 

Premium sound in external areas and master cabin

TV 49' in-salon and Master cabin

Smaller TVs in the rest of cabins