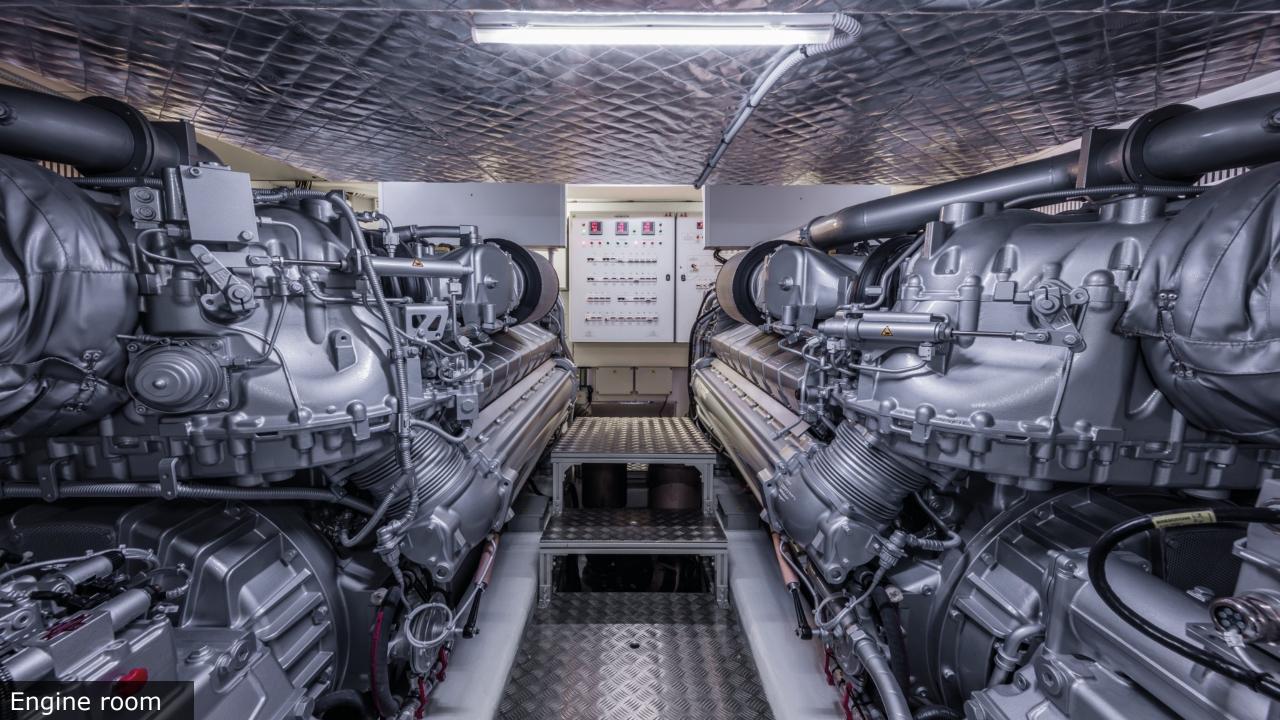

## MAIN FEATURES

Length 25.55 m

**Beam** 5.86 m

Draft 1.40 m

**Year** 2019

Guests 9 (night)12 (day)

Crew 3

**Engines** 2 x MTU 2638 16V 2000M96L