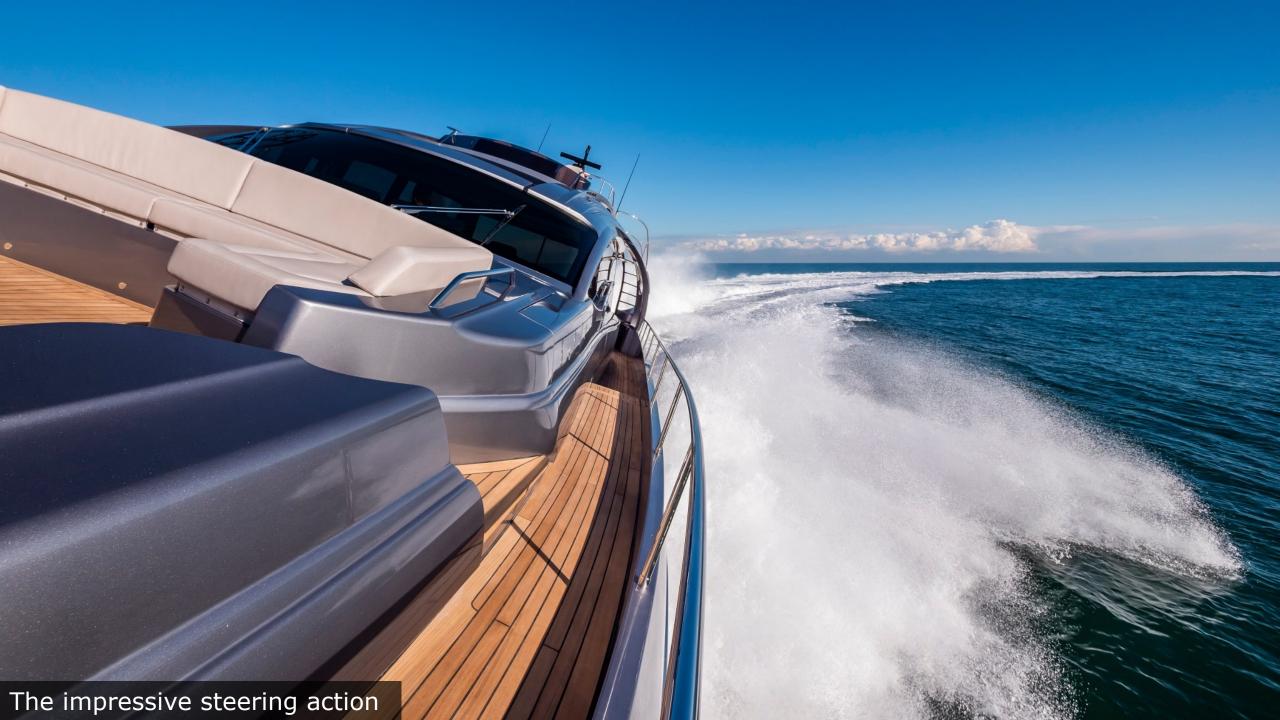

## MAIN FEATURES

Length 25.55 m

**Beam** 5.86 m

Draft 1.40 m

**Year** 2019

Guests 9 (night)12 (day)

Crew 3

**Engines** 2 x MTU 2638 16V 2000M96L

Cruising speed / max 41.00 / 48.00 knots

Cabins 4

Cabin types 1 Master cabin

1 VIP cabin

2 Twin cabins, one of them with

extra Pullman bed