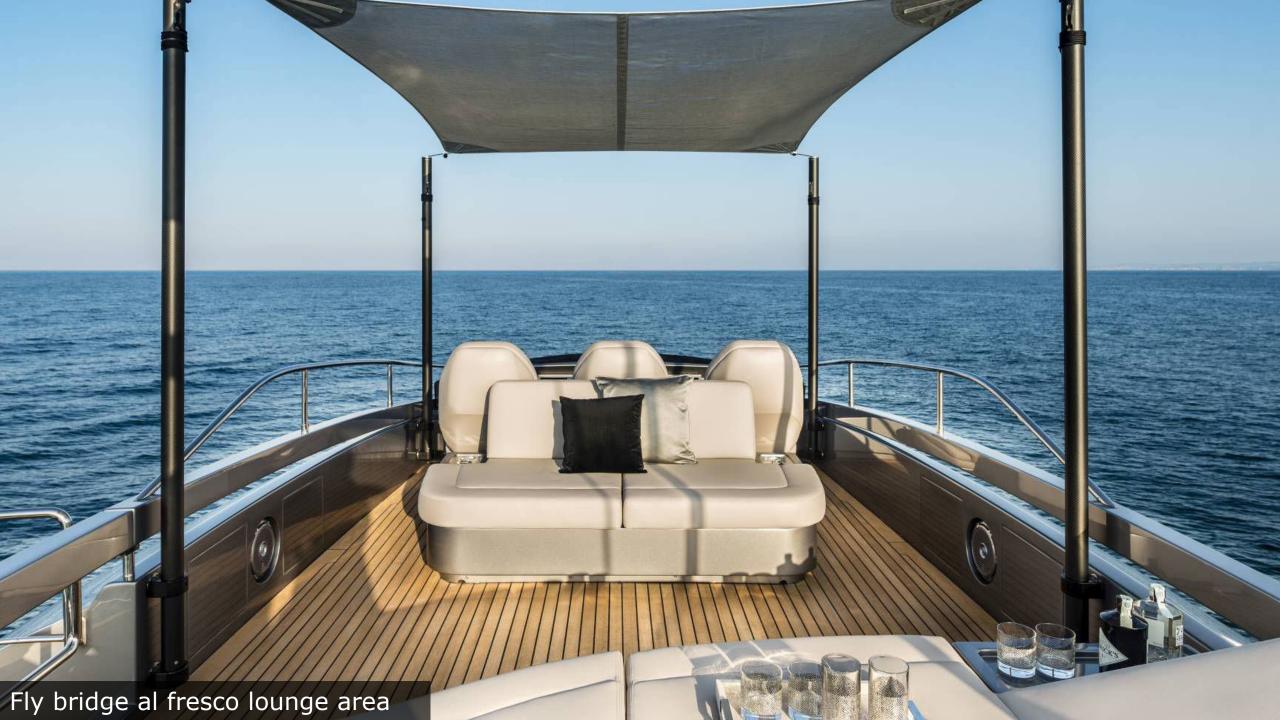

## **EQUIPMENT**

Stabilizers Seakeeper, at anchor and underway

**Underwater lights** 

Premium sound in external areas and master cabin

TV 49' in-salon and Master cabin

Smaller TVs in the rest of cabins