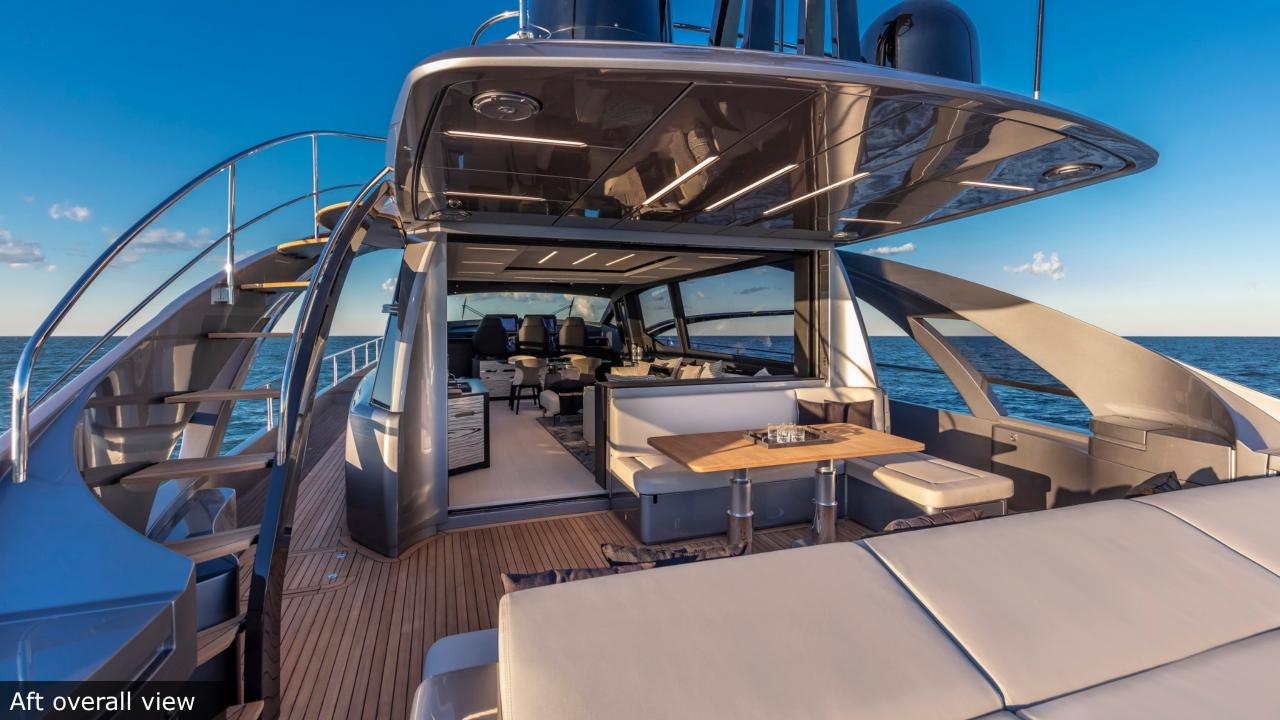

## MAIN FEATURES

Length 25.55 m

**Beam** 5.86 m

Draft 1.40 m

**Year** 2019

Guests 9 (night)12 (day)

Crew 3

**Engines** 2 x MTU 2638 16V 2000M96L

Cruising speed / max 41.00 / 48.00 knots

Cabins 4

Cabin types 1 Master cabin

1 VIP cabin

2 Twin cabins, one of them with

extra Pullman bed

## **EQUIPMENT**

Stabilizers Seakeeper, at anchor and underway

**Underwater lights** 

Premium sound in external areas and master cabin

TV 49' in-salon and Master cabin

Smaller TVs in the rest of cabins

## **TENDER & TOYS**

Tender Williams 345 Sportjet

Jetski Seadoo Spark Jetbike3

2 Seabobs F5S

Paddle Surf

Wakeboard

Donut & Snorkeling Gear