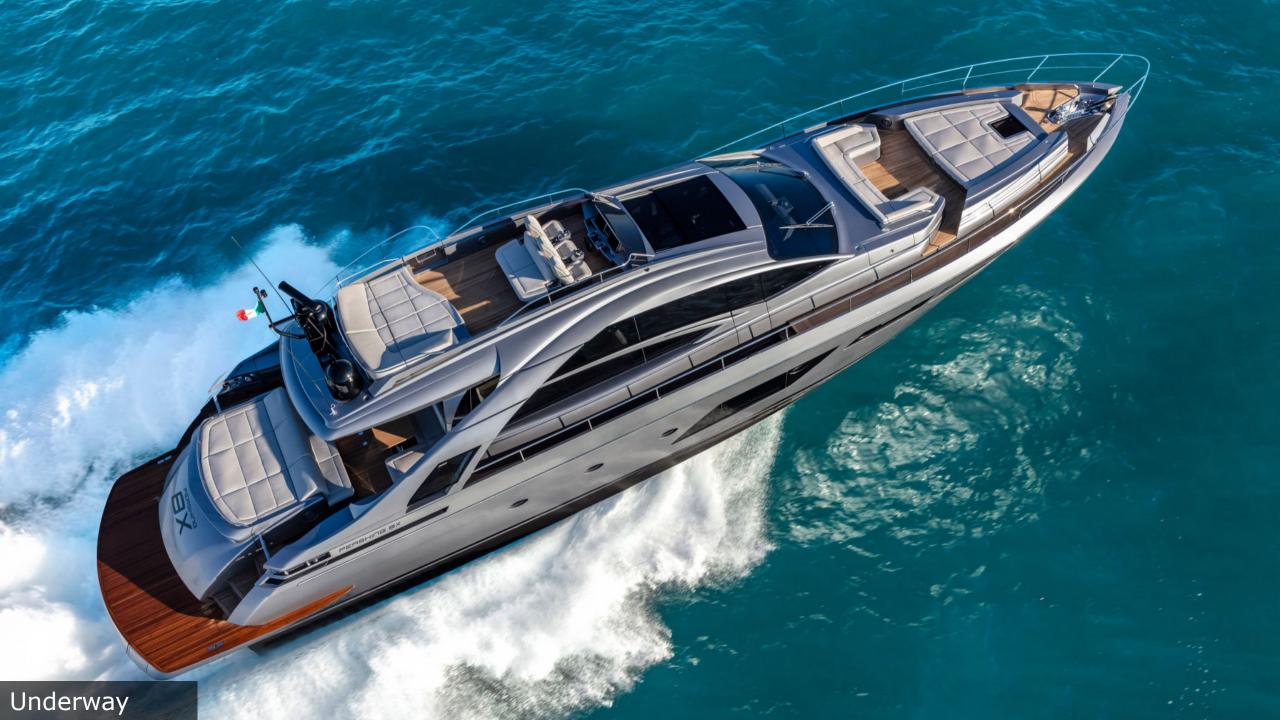

## MAIN FEATURES

Length 25.55 m

**Beam** 5.86 m

Draft 1.40 m

**Year** 2019

Guests 9 (night)12 (day)

Crew 3

**Engines** 2 x MTU 2638 16V 2000M96L

Cruising speed / max 41.00 / 48.00 knots

Cabins 4

Cabin types 1 Master cabin

1 VIP cabin

2 Twin cabins, one of them with

extra Pullman bed