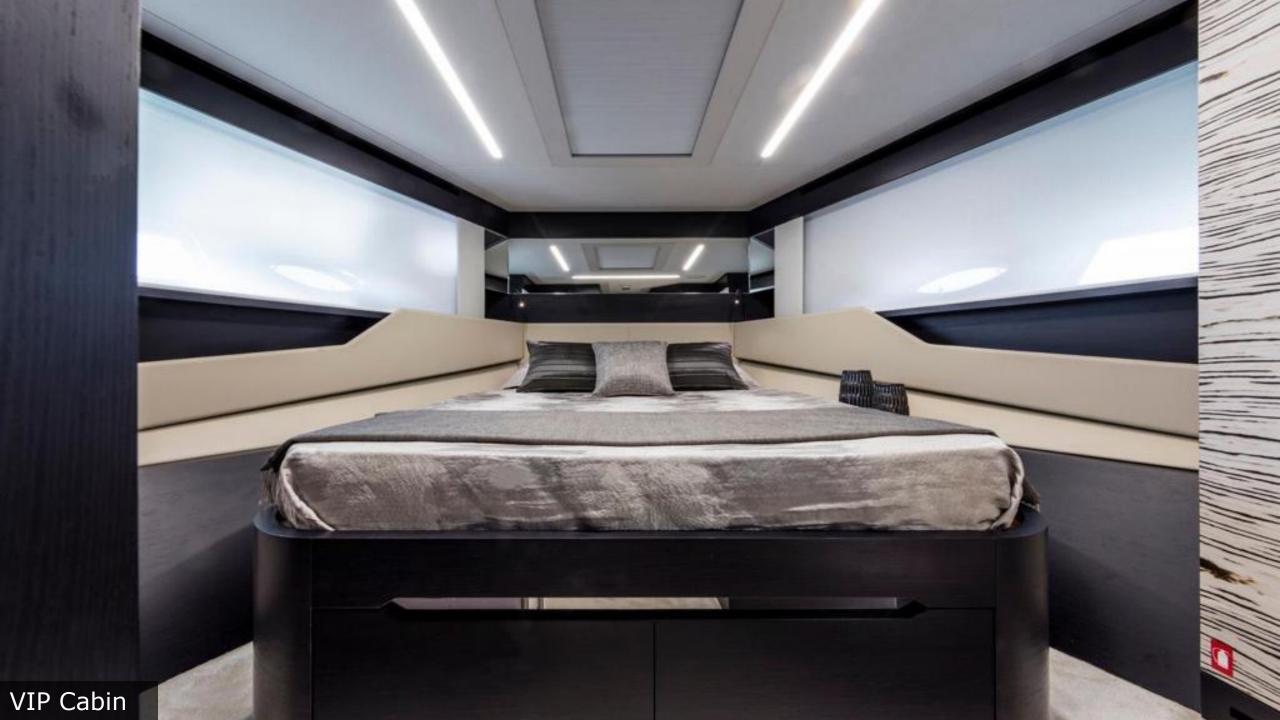

Cruising speed / max 41.00 / 48.00 knots

Cabins 4

Cabin types 1 Master cabin

1 VIP cabin

2 Twin cabins, one of them with

extra Pullman bed