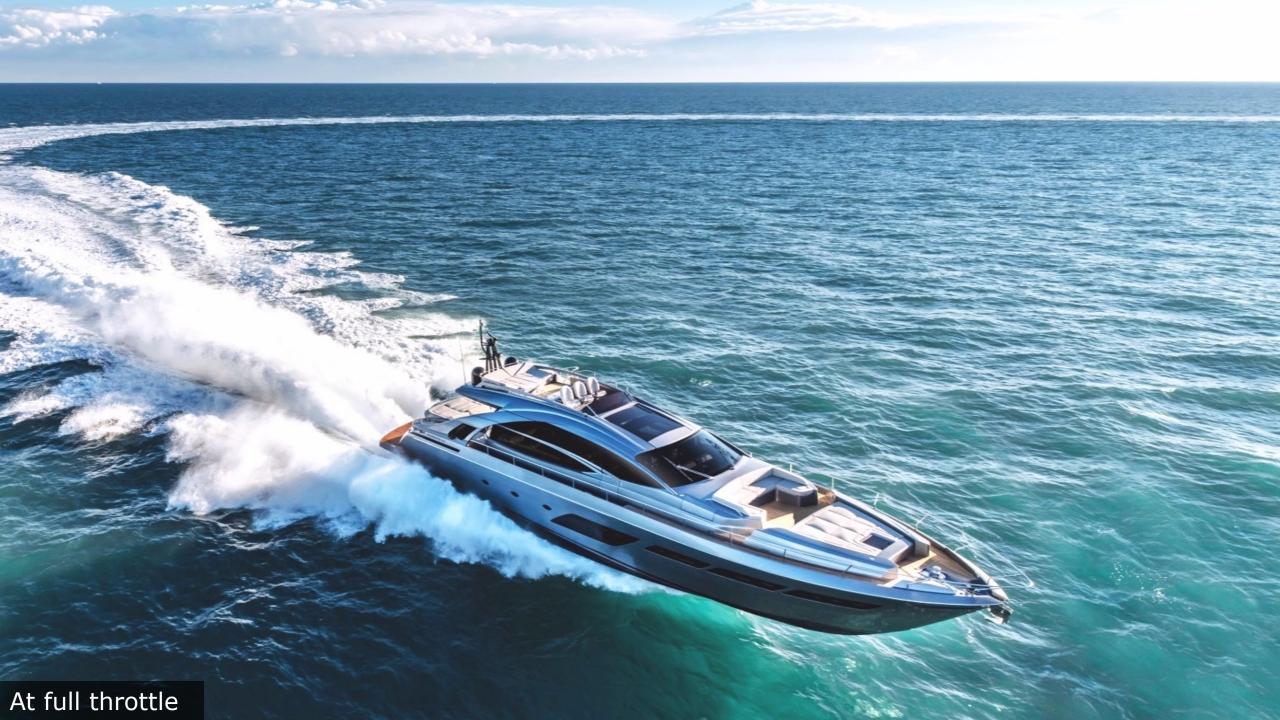

## MAIN FEATURES

Length 25.55 m

**Beam** 5.86 m

Draft 1.40 m

**Year** 2019

Guests 9 (night)12 (day)

Crew 3

**Engines** 2 x MTU 2638 16V 2000M96L

Cruising speed / max 41.00 / 48.00 knots

Cabins 4

Cabin types 1 Master cabin

1 VIP cabin

2 Twin cabins, one of them with

extra Pullman bed