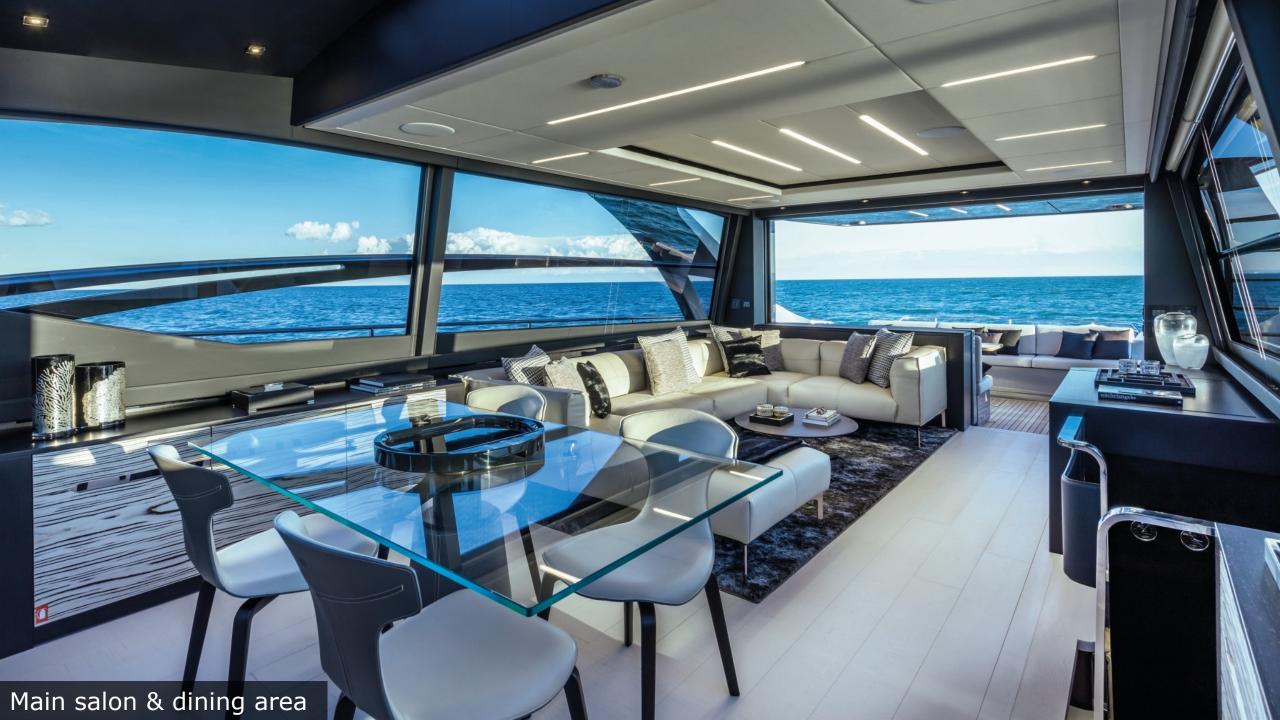

## **EQUIPMENT**

Stabilizers Seakeeper, at anchor and underway

**Underwater lights** 

Premium sound in external areas and master cabin

TV 49' in-salon and Master cabin

Smaller TVs in the rest of cabins