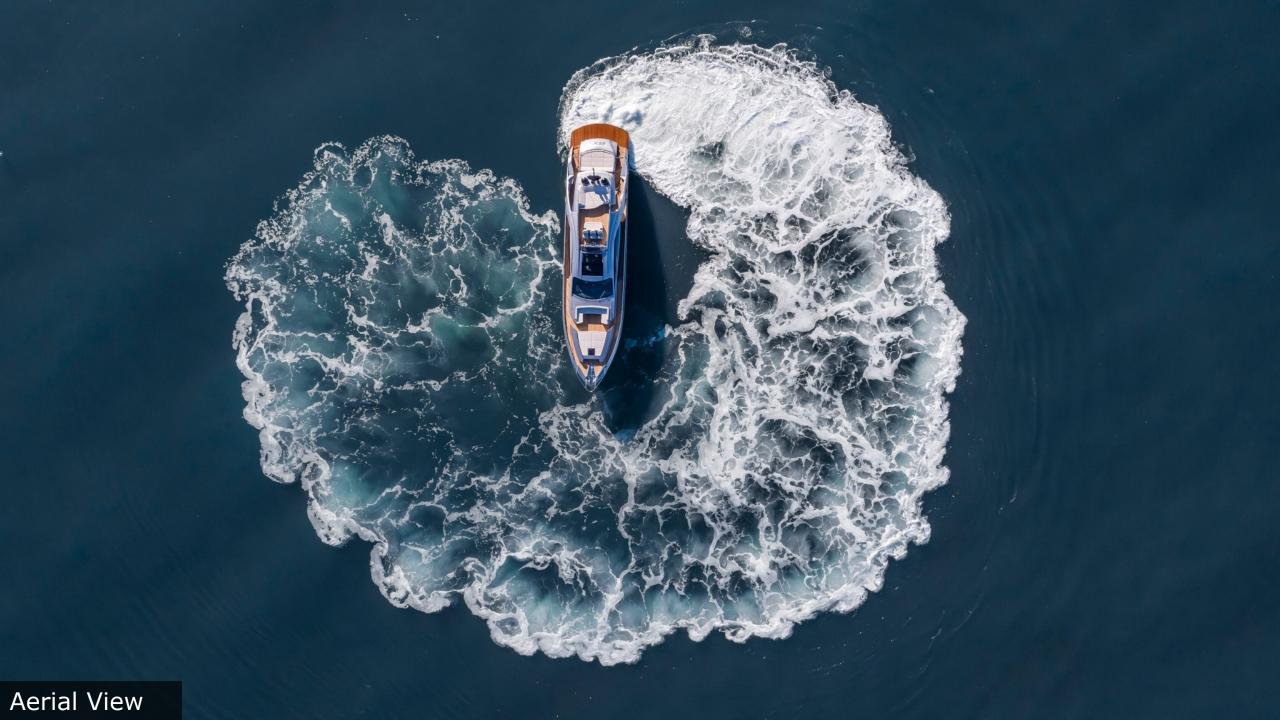

Cruising speed / max 41.00 / 48.00 knots

Cabins 4

Cabin types 1 Master cabin

1 VIP cabin

2 Twin cabins, one of them with

extra Pullman bed