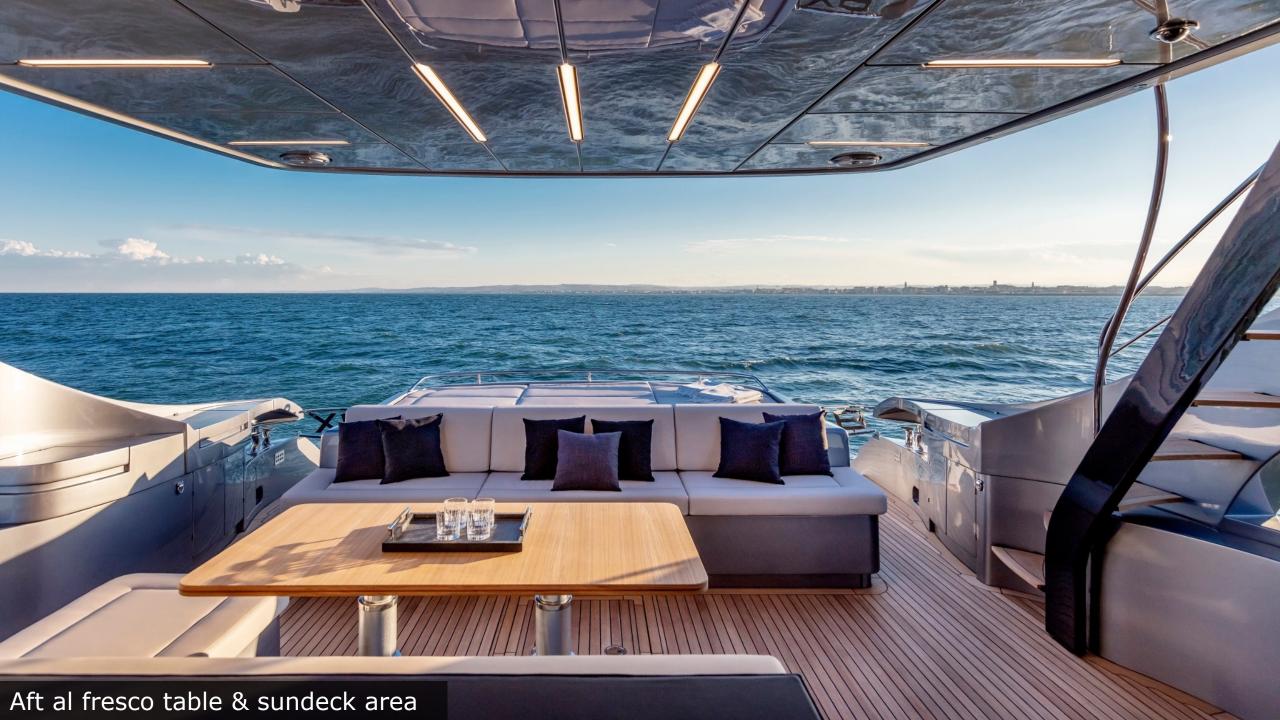

## MAIN FEATURES

Length 25.55 m

**Beam** 5.86 m

Draft 1.40 m

**Year** 2019

Guests 9 (night)12 (day)

Crew 3

**Engines** 2 x MTU 2638 16V 2000M96L

Cruising speed / max 41.00 / 48.00 knots

Cabins 4

Cabin types 1 Master cabin

1 VIP cabin

2 Twin cabins, one of them with

extra Pullman bed

## **EQUIPMENT**

Stabilizers Seakeeper, at anchor and underway

**Underwater lights** 

Premium sound in external areas and master cabin

TV 49' in-salon and Master cabin

Smaller TVs in the rest of cabins

## **TENDER & TOYS**

Tender Williams 345 Sportjet

Jetski Seadoo Spark Jetbike3

2 Seabobs F5S

Paddle Surf

Wakeboard

Donut & Snorkeling Gear