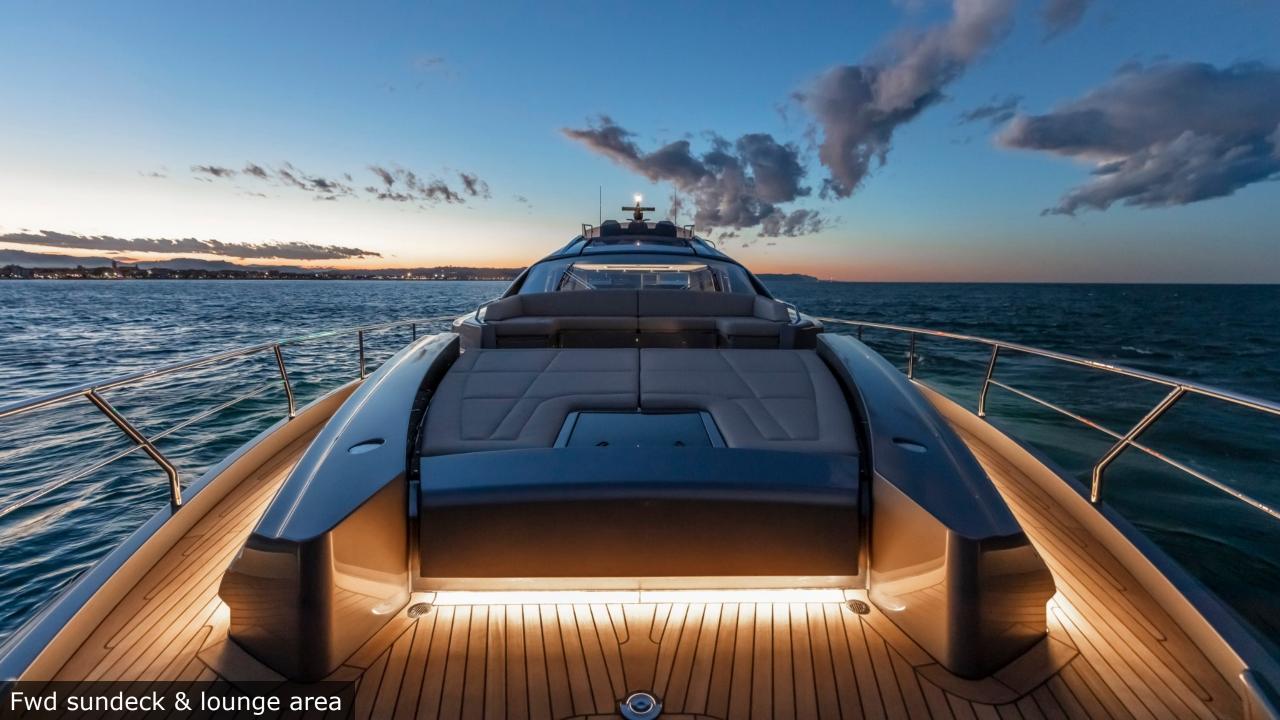

## MAIN FEATURES

Length 25.55 m

**Beam** 5.86 m

Draft 1.40 m

**Year** 2019

Guests 9 (night)12 (day)

Crew 3

**Engines** 2 x MTU 2638 16V 2000M96L

Cruising speed / max 41.00 / 48.00 knots

Cabins 4

Cabin types 1 Master cabin

1 VIP cabin

2 Twin cabins, one of them with

extra Pullman bed

## **EQUIPMENT**

Stabilizers Seakeeper, at anchor and underway

**Underwater lights** 

Premium sound in external areas and master cabin

TV 49' in-salon and Master cabin

Smaller TVs in the rest of cabins

## **TENDER & TOYS**

Tender Williams 345 Sportjet

Jetski Seadoo Spark Jetbike3

2 Seabobs F5S

Paddle Surf

Wakeboard

Donut & Snorkeling Gear