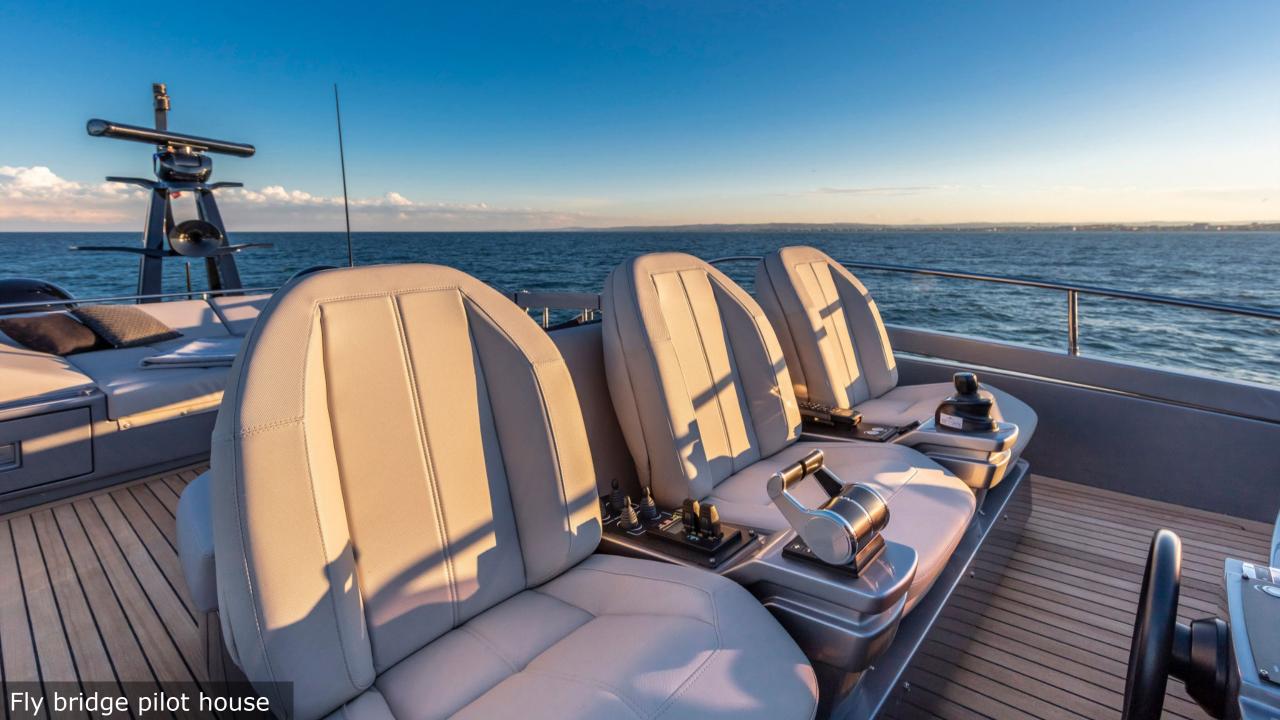

## MAIN FEATURES

Length 25.55 m

**Beam** 5.86 m

Draft 1.40 m

**Year** 2019

Guests 9 (night)12 (day)

Crew 3

**Engines** 2 x MTU 2638 16V 2000M96L

Cruising speed / max 41.00 / 48.00 knots

Cabins 4

Cabin types 1 Master cabin

1 VIP cabin

2 Twin cabins, one of them with

extra Pullman bed

## **EQUIPMENT**

Stabilizers Seakeeper, at anchor and underway

**Underwater lights** 

Premium sound in external areas and master cabin

TV 49' in-salon and Master cabin

Smaller TVs in the rest of cabins

## **TENDER & TOYS**

Tender Williams 345 Sportjet

Jetski Seadoo Spark Jetbike3

2 Seabobs F5S

Paddle Surf

Wakeboard

Donut & Snorkeling Gear